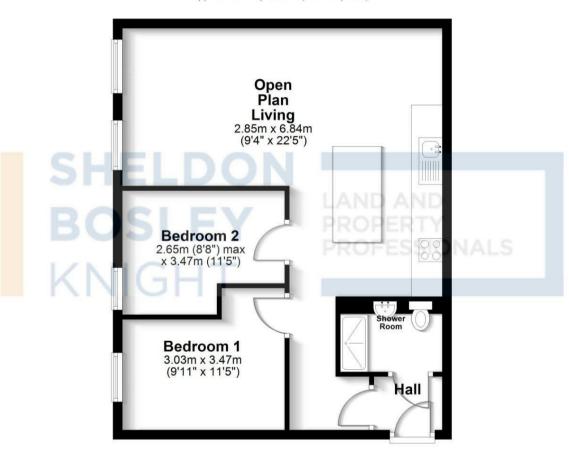

## **Ground Floor**

Approx. 58.7 sq. metres (632.1 sq. feet)

Total area: approx. 58.7 sq. metres (632.1 sq. feet)

We routinely refer clients to both our recommended Legal Firm and a panel of Financial Services Providers. It is your decision whether you choose to deal with these companies. In making that decision, you should know that we receive a referral fee