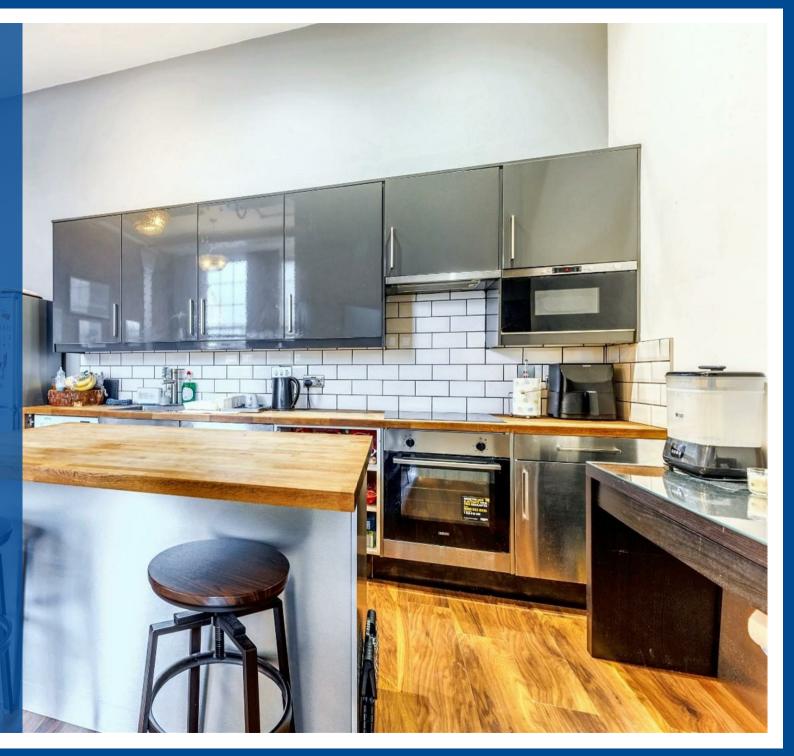

In brief, the apartment comprises an open plan kitchen/diner/living area, as well as two bedrooms and a modern shower room.

Externally the property boasts secure residential parking and a clean open lobby, also benefitting from a lift.