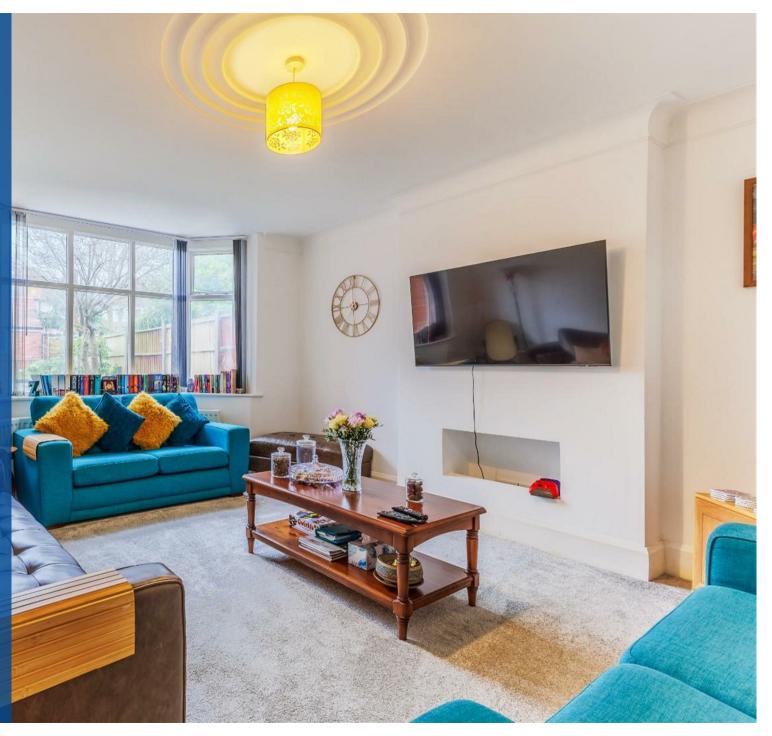

The property offers accommodation spans three floors and comprises in brief, a wide entrance hallway with ample storage space and a WC, a large lounge and separate dining room both with feature bay windows, a fitted kitchen/breakfast with fitted appliances and an island/breakfast bar, a pantry, access into the rear garden via patio doors and a utility room with a door to rear.