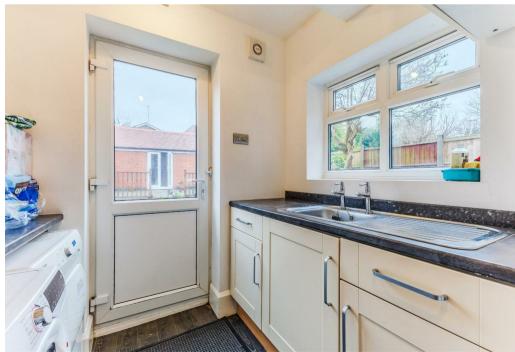

The property offers accommodation spans three floors and comprises in brief, a wide entrance hallway with ample storage space and a WC, a large lounge and separate dining room both with feature bay windows, a fitted kitchen/breakfast with fitted appliances and an island/breakfast bar, a pantry, access into the rear garden via patio doors and a utility room with a door to rear.