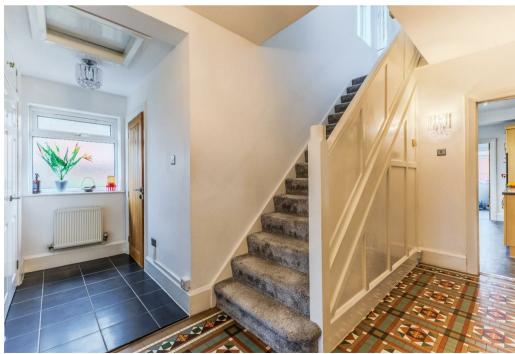

The property offers accommodation spans three floors and comprises in brief, a wide entrance hallway with ample storage space and a WC, a large lounge and separate dining room both with feature bay windows, a fitted kitchen/breakfast with fitted appliances and an island/breakfast bar, a pantry, access into the rear garden via patio doors and a utility room with a door to rear.