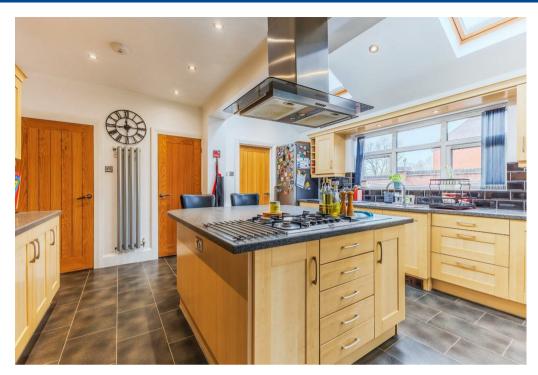

The property offers accommodation spans three floors and comprises in brief, a wide entrance hallway with ample storage space and a WC, a large lounge and separate dining room both with feature bay windows, a fitted kitchen/breakfast with fitted appliances and an island/breakfast bar, a pantry, access into the rear garden via patio doors and a utility room with a door to rear.