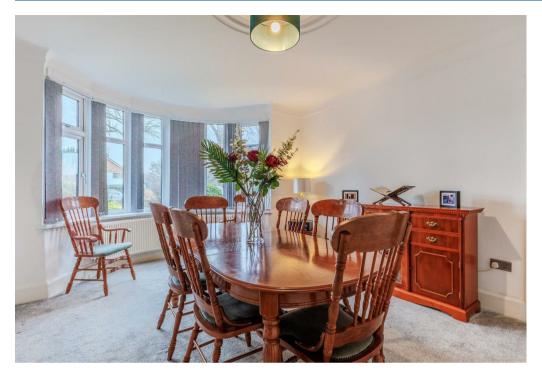

The property offers accommodation spans three floors and comprises in brief, a wide entrance hallway with ample storage space and a WC, a large lounge and separate dining room both with feature bay windows, a fitted kitchen/breakfast with fitted appliances and an island/breakfast bar, a pantry, access into the rear garden via patio doors and a utility room with a door to rear.