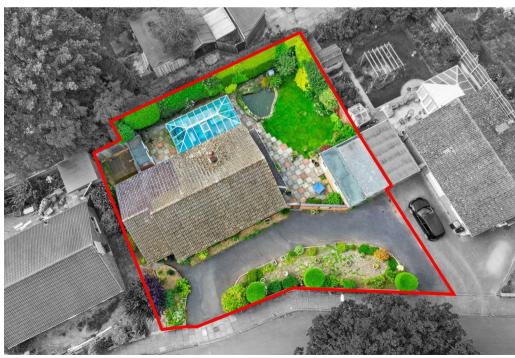

Externally the property benefits from gardens to the front, side and rear, a garage, further storage and an in and out driveway for multiple vehicles.

We routinely refer clients to both our recommended Legal Firm and a panel of Financial Services Providers. It is your decision whether you choose to deal with these companies. In making that decision, you should know that we receive a referral fee