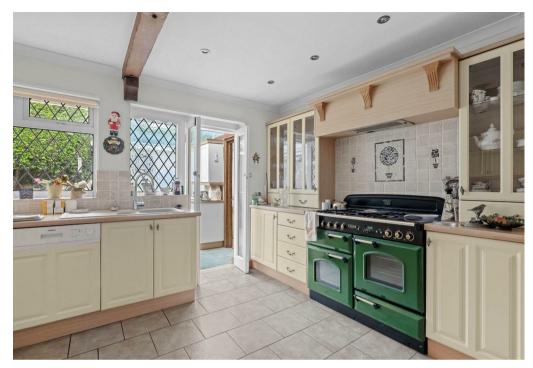

The home offers versatile accommodation throughout and comprises an entrance porch, entrance hallway, a lounge with patio doors leading out onto the rear garden, separate dining area, a fitted kitchen, separate utility room, conservatory, three bedrooms with the master bedroom boasting French doors leading out onto the rear garden, and a four piece family bathroom.