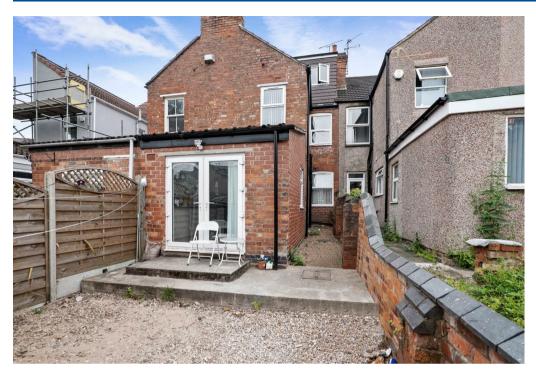

The accommodation occupies three floors and has been modernised and maintained by the current owners. To the ground floor is an en-suite bedroom with a bay window, a communal lounge that could be used as a bedroom, a separate bathroom, and kitchen/living area with patio doors leading out onto the rear garden. To the first floor are three en-suite bedrooms, and stairs rising to a further en-suite bedroom.

## **Key Features**

- Current HMO Licence Granted for 5 Bedrooms
- Five Double Bedrooms
- Five En-Suites
- Separate Bathroom
- Communal Kitchen/Diner
- Bedroom 6/Communal Lounge
- Low Maintenance Rear Garden
- Immaculate Throughout
- Approximate Income of £32,000 Per Annum
- Sought After Location