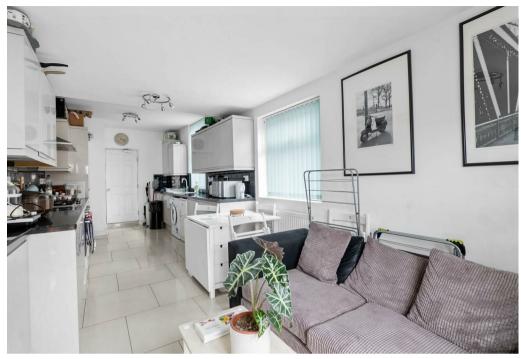

The accommodation occupies three floors and has been modernised and maintained by the current owners. To the ground floor is an en-suite bedroom with a bay window, a communal lounge that could be used as a bedroom, a separate bathroom, and kitchen/living area with patio doors leading out onto the rear garden. To the first floor are three en-suite bedrooms, and stairs rising to a further en-suite bedroom.

## **Ground Floor** Kitchen/Diner 7.85m (25'9") max x 2 73m (8'11") First Floor Bedroom 3 4.14m x 2.73m (13'7" x 8'11") Second Floor Bedroom 2 3.44m x 2.41m (11'3" x 7'11") Landing Bedroom 4 Bedroom 6 En-suite En-suite Bedroom 5 3.19m x 4.16m (10'6" x 13'8") Bedroom 1 Total area: approx. 111.7 sq. metres (1202.7 sq. feet)