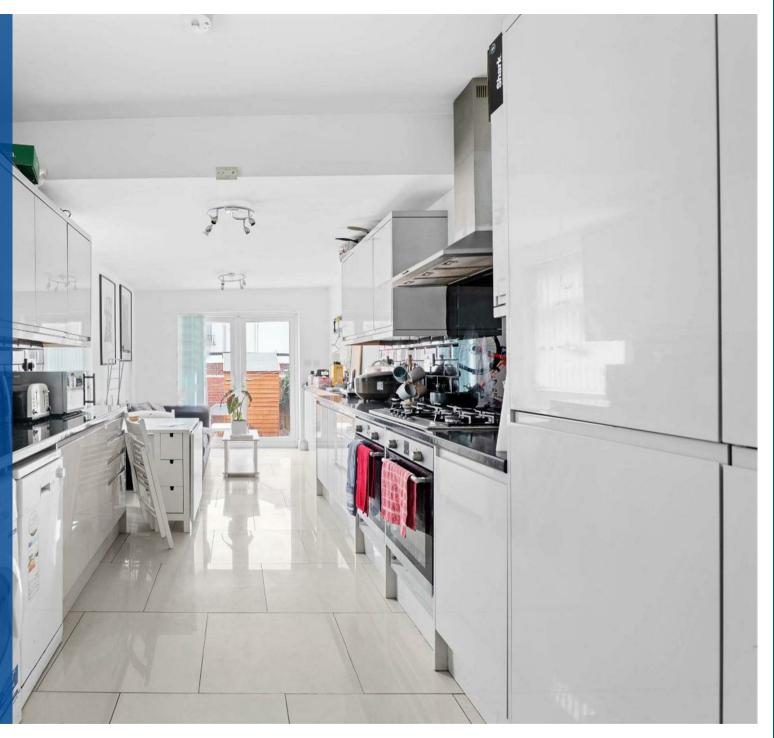

The accommodation occupies three floors and has been modernised and maintained by the current owners. To the ground floor is an en-suite bedroom with a bay window, a communal lounge that could be used as a bedroom, a separate bathroom, and kitchen/living area with patio doors leading out onto the rear garden. To the first floor are three en-suite bedrooms, and stairs rising to a further en-suite bedroom.

## **Ground Floor** Kitchen/Diner 7.85m (25'9") max x 2 73m (8'11") First Floor Bedroom 3 4.14m x 2.73m (13'7" x 8'11") Second Floor Bedroom 2 3.44m x 2.41m (11'3" x 7'11") Landing Bedroom 4 Bedroom 6 En-suite En-suite Bedroom 5 3.19m x 4.16m (10'6" x 13'8") Bedroom 1 Total area: approx. 111.7 sq. metres (1202.7 sq. feet)