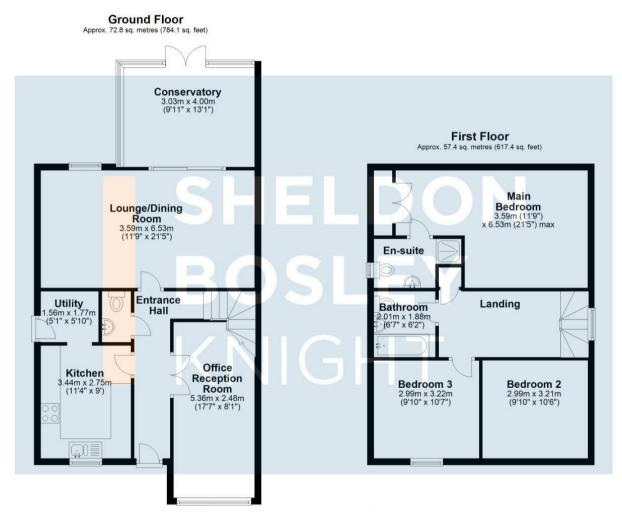

The property benefits from ample living accommodation and comprises an inviting entrance hall, fitted kitchen and separate utility, spacious lounge, separate reception room/home office, and finally conservatory which looks out onto the well presented rear garden.

To the first floor are three double bedrooms, with the main bedroom featuring an en-suite bathroom and built-in wardrobes. Also located on the first floor is the family bathroom which includes a luxurious bath, all rooms circle a grand landing with also offering potential to convert the attic (STPP).

## Floorplan

Total area: approx. 130.2 sq. metres (1401.5 sq. feet)

All efforts have been made to ensure that the measurements on this floorplan are accurate however these are for guidance puposes only.