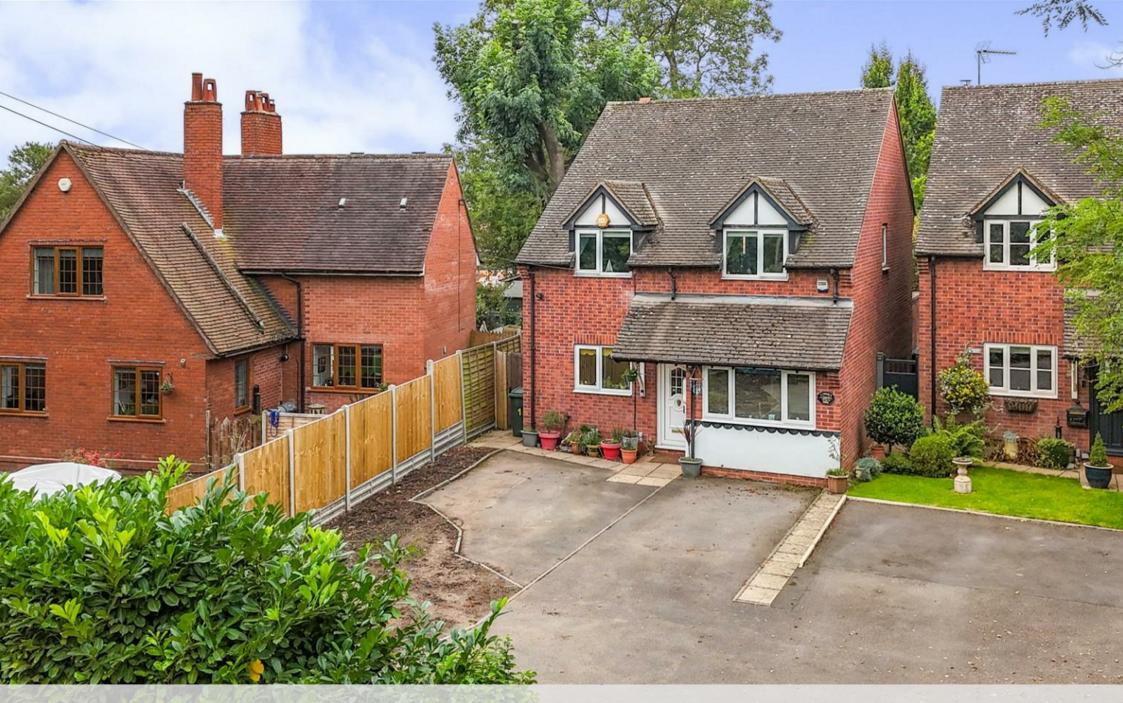

Church Mews, Bennetts Road Coventry CV7 8QD

SHELDON BOSLEY KNIGHT

AND AND ROPERTY ROFESSIONALS

- Detached Home
- Three Double Bedrooms
- Home Office/Extra Reception Room
- Fitted Kitchen + Separate Utility Room
- Spacious Living Accomodation
  - Conservatory
- Ample Off Street Parking + EV Charger
  - Generous Rear Garden
- Sought After Village Location
- Just 15 minutes to Birmingham Airport (BHX)

## The Property

This three double bedroom detached home is situated in the popular village of Keresley End, boasting an idyllic tucked away position just a stones throw away from local schools such as President Kennedy, Coundon Court and Keresley Grange, whilst also only being a 15 minutes drive from Birmingham Airport (BHX).

Externally the property benefits from ample off street parking to the front and to the rear, a generous garden which is south/west facing, meaning you will have the perfect balance of sun and shade throughout the day!