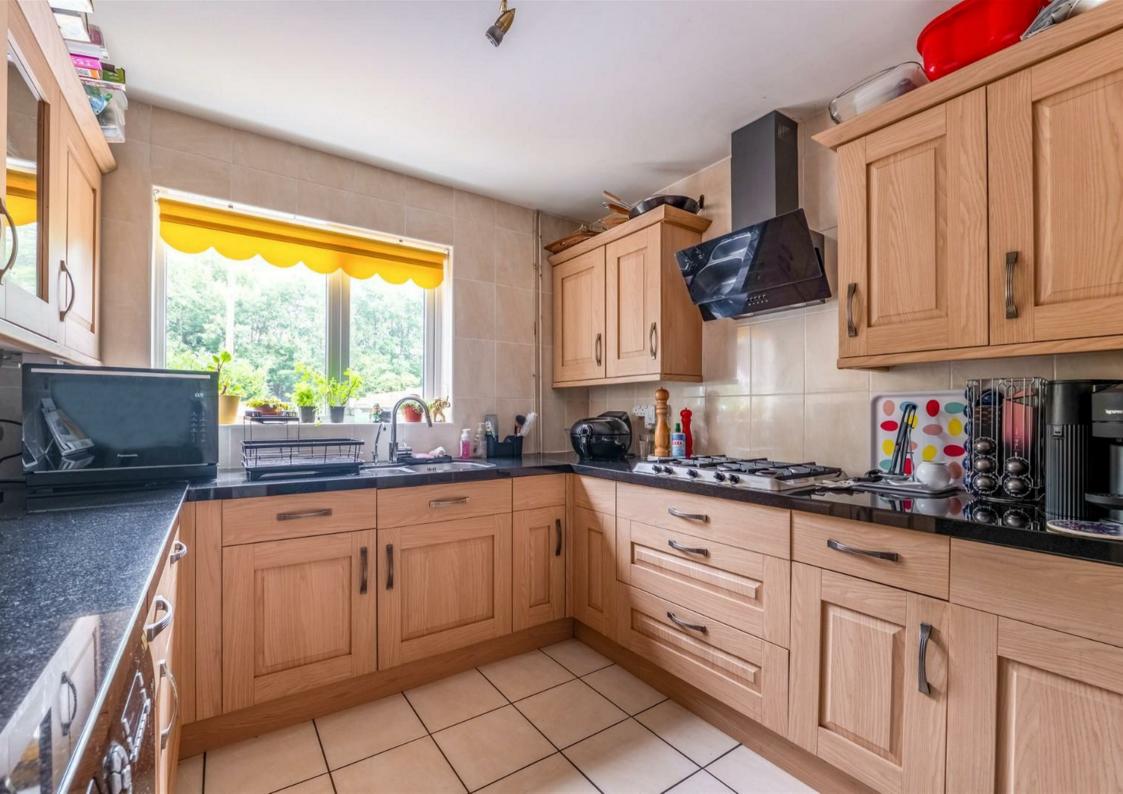

The property benefits from ample living accommodation and comprises an inviting entrance hall, fitted kitchen and separate utility, spacious lounge, separate reception room/home office, and finally conservatory which looks out onto the well presented rear garden.