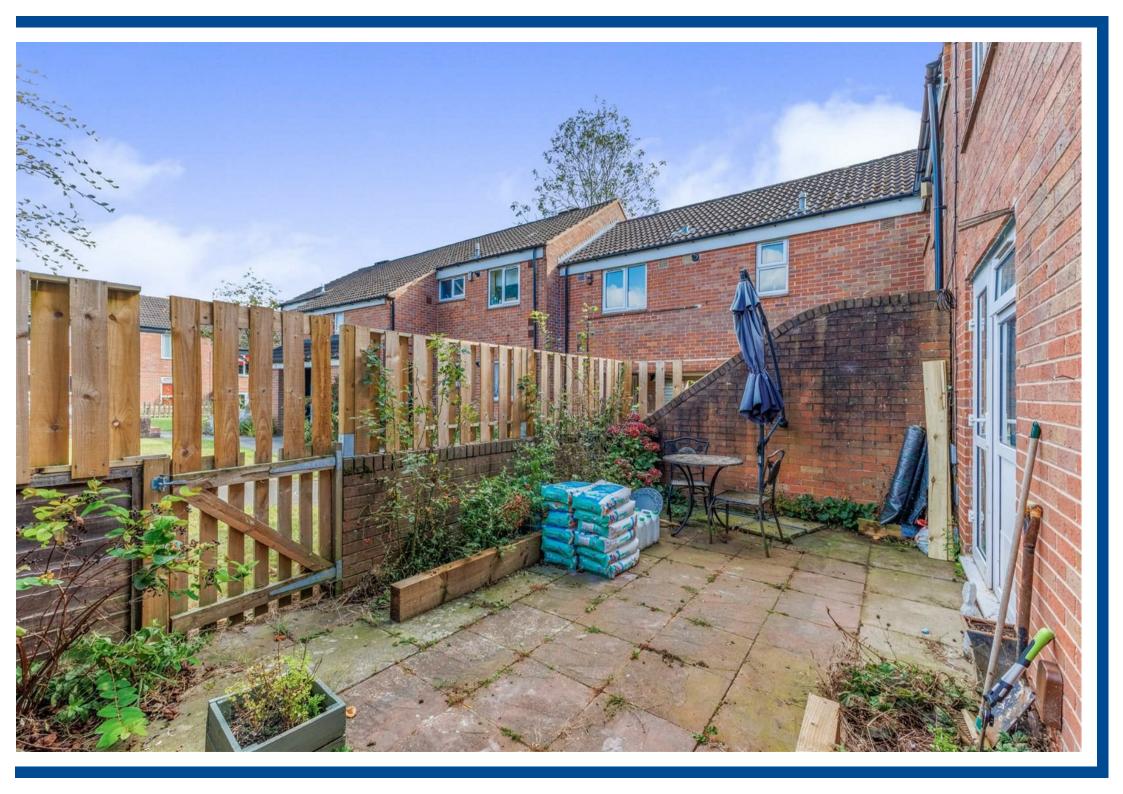

The property is in great condition and its accommodation comprises an entrance hall with doors to the double bedroom, family bathroom, newly replaced modern fitted kitchen and spacious lounge with patio doors to the rear garden, which is of courtyard style.

There is also parking at the front of the property and an outside storage cupboard.

Further benefits include: Low service charge and ground rent, long lease.