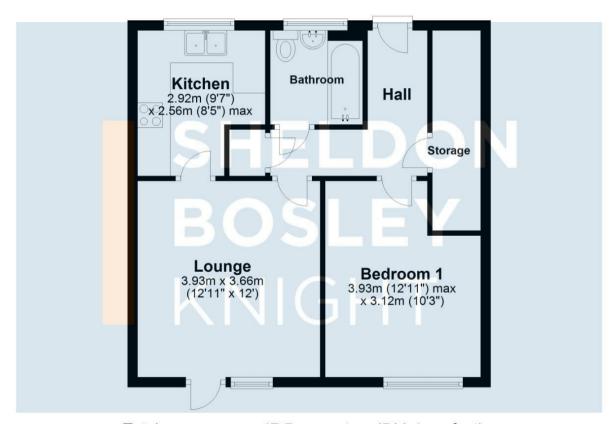

## Floorplan

#### **Ground Floor**

Approx. 47.5 sq. metres (511.4 sq. feet)

Total area: approx. 47.5 sq. metres (511.4 sq. feet)

All efforts have been made to ensure that the measurements on this floorplan are accurate however these are for guidance puposes only.

Plan produced using PlanUp.

We routinely refer clients to both our recommended Legal Firm and a panel of Financial Services Providers. It is your decision whether you choose to deal with these companies. In making that decision, you should know that we receive a referral fee