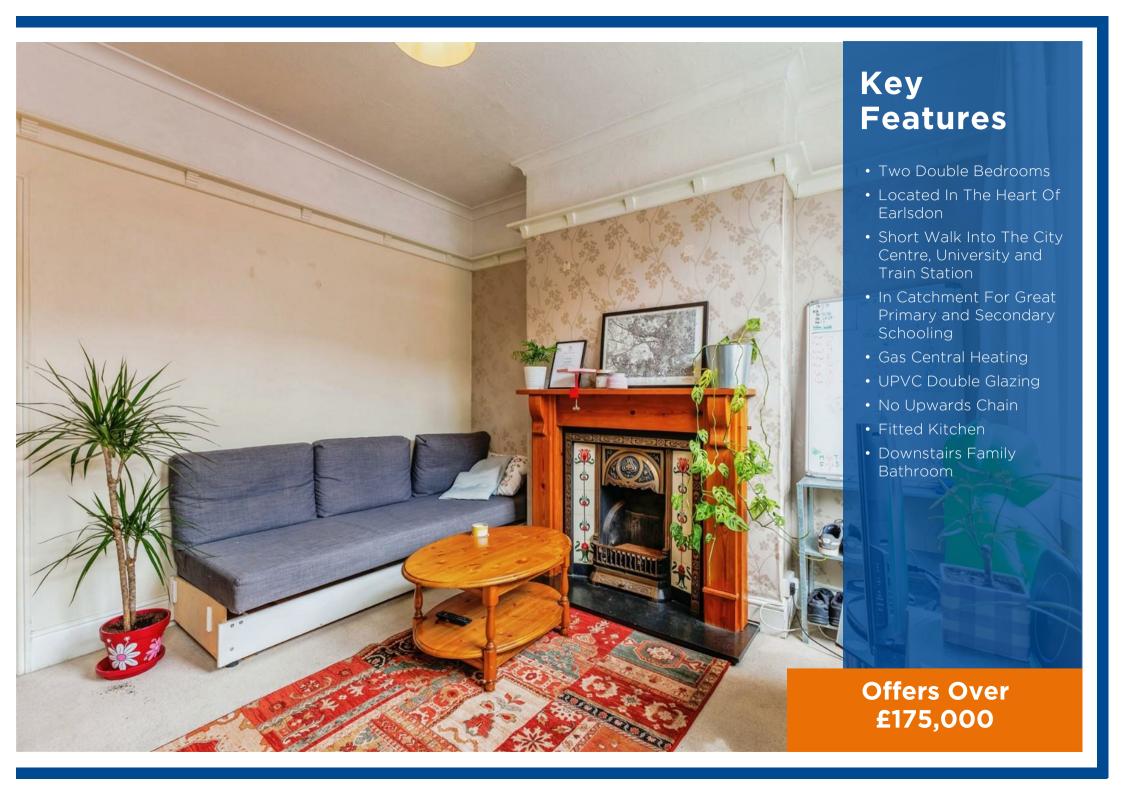

In brief, the accommodation comprises a front lounge, rear dining room, fitted kitchen, rear lobby and bathroom to the ground floor. To the top floor there is two double bedrooms and access to the loft space which in this area, are commonly converted into an extra bedroom.

Externally the property boasts a courtyard style rear garden which is mostly block paved with a decked area at the back.

Further benefits include: Gas central heating and upvc double glazing.