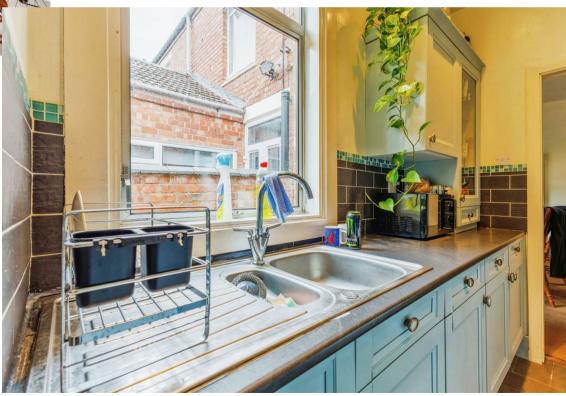

In brief, the accommodation comprises a front lounge, rear dining room, fitted kitchen, rear lobby and bathroom to the ground floor. To the top floor there is two double bedrooms and access to the loft space which in this area, are commonly converted into an extra bedroom.