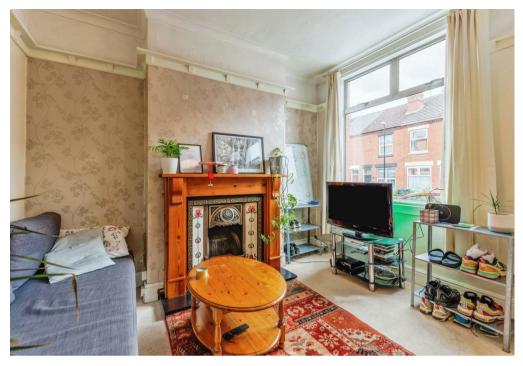

In brief, the accommodation comprises a front lounge, rear dining room, fitted kitchen, rear lobby and bathroom to the ground floor. To the top floor there is two double bedrooms and access to the loft space which in this area, are commonly converted into an extra bedroom.