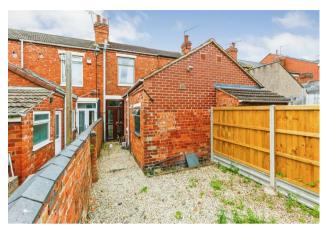

Externally the property boasts a courtyard style rear garden which is mostly block paved with a decked area at the back.

Further benefits include: Gas central heating and upvc double glazing.