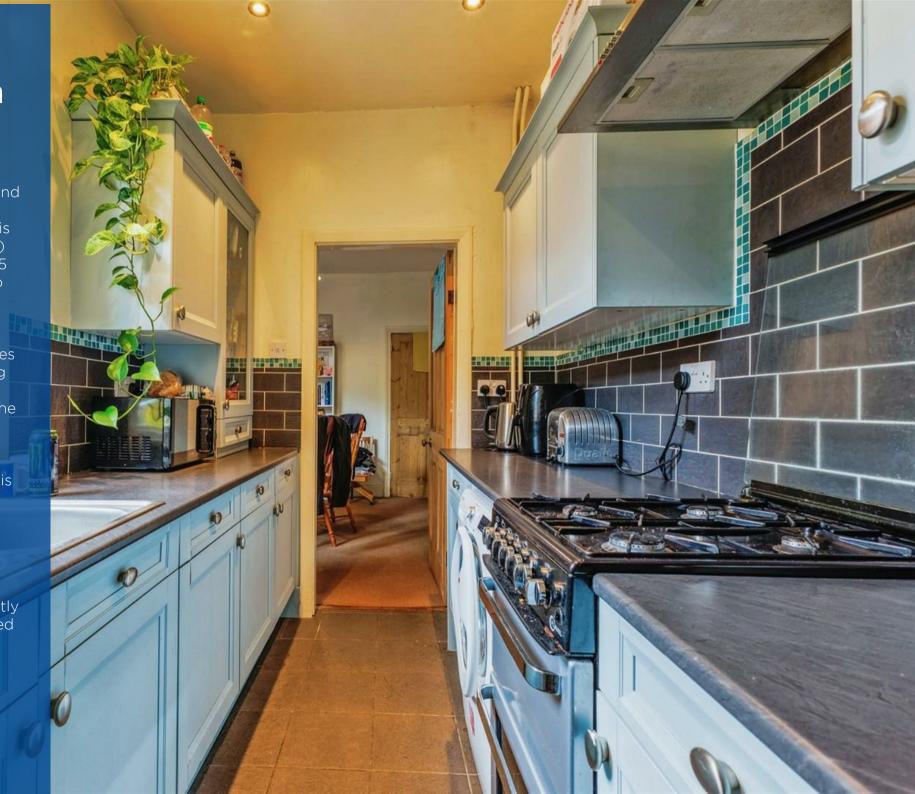

In brief, the accommodation comprises a front lounge, rear dining room, fitted kitchen, rear lobby and bathroom to the ground floor. To the top floor there is two double bedrooms and access to the loft space which in this area, are commonly converted into an extra bedroom.