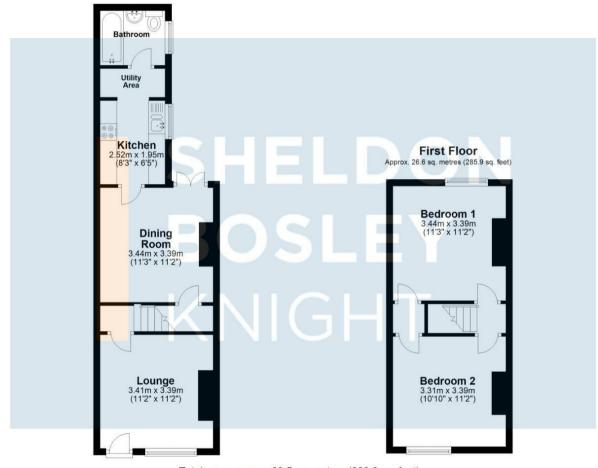

## Floorplan

#### Ground Floor

Approx. 36.9 sq. metres (397.5 sq. feet)

Total area: approx. 63.5 sq. metres (683.3 sq. feet)

All efforts have been made to ensure that the measurements on this floorplan are accurate however these are for guidance puposes only.