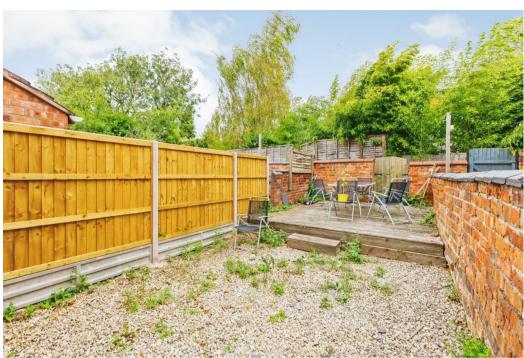

Externally the property boasts a courtyard style rear garden which is mostly block paved with a decked area at the back.

Further benefits include: Gas central heating and upvc double glazing.