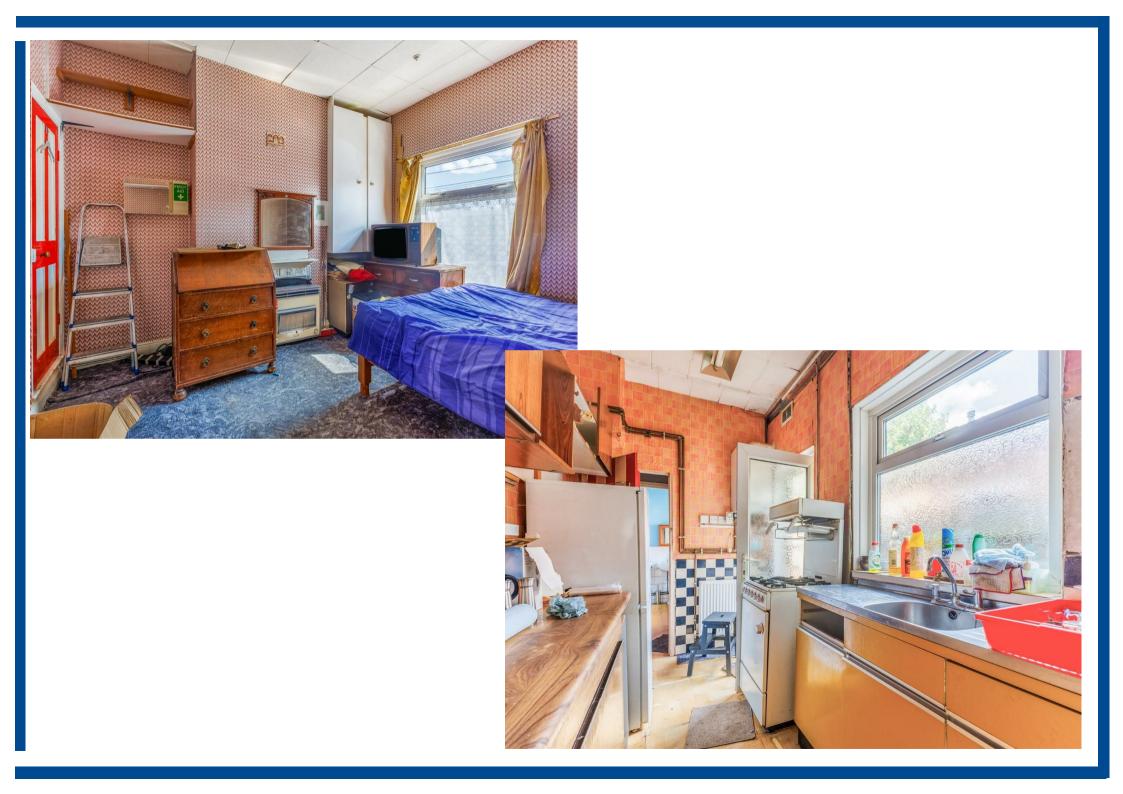

The accommodation briefly comprises front dining room, rear living room, kitchen, rear lobby and bathroom all to the ground floor. Upstairs, two double bedrooms with access to the fully boarded loft space which has potential to convert into extra room(s) (STPP).