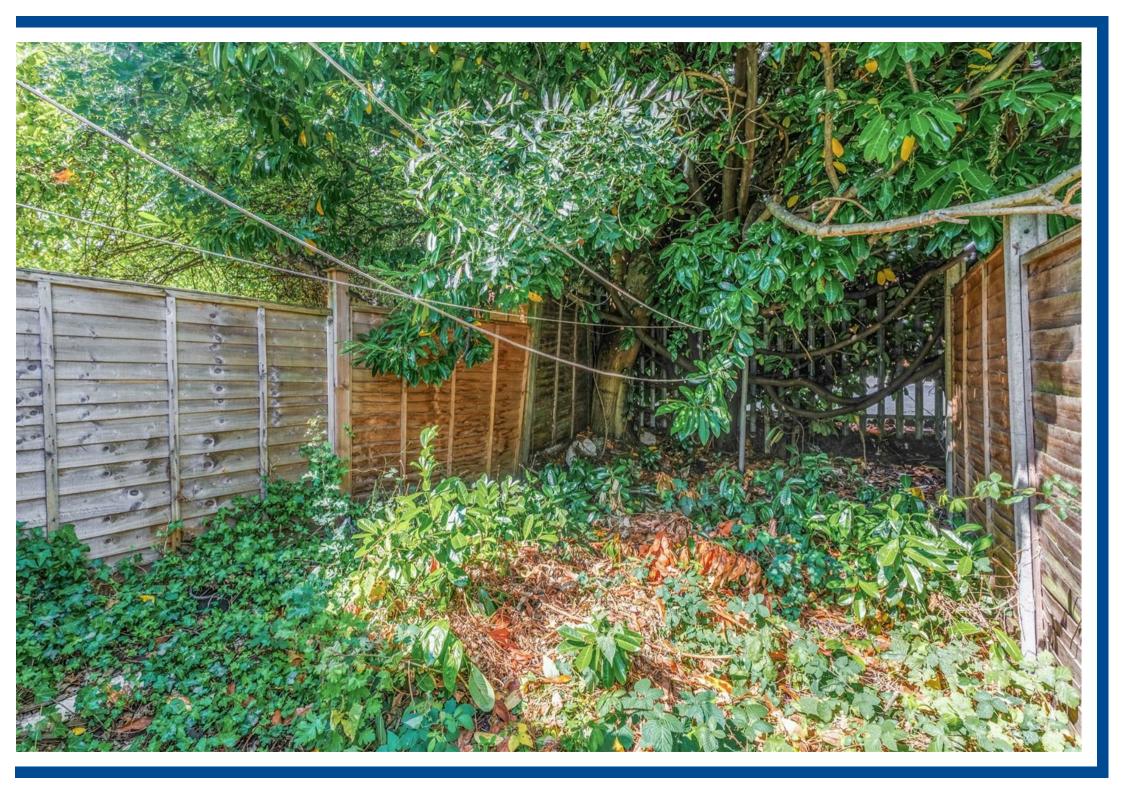

Externally the property benefits from a courtyard style rear garden and on street parking to the front.

Further benefits include: UPVC double glazing, gas central heating, new thermostat, as well as multiple radiators in some rooms.