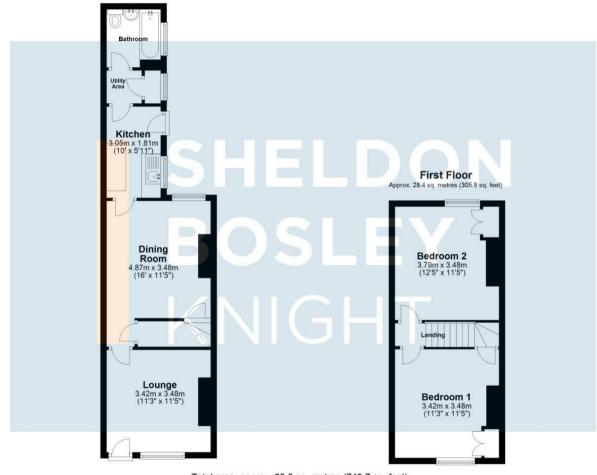

The accommodation briefly comprises front dining room, rear living room, kitchen, rear lobby and bathroom all to the ground floor. Upstairs, two double bedrooms with access to the fully boarded loft space which has potential to convert into extra room(s) (STPP).

## Floorplan

Ground Floor Approx. 40.4 sq. metres (434.8 sq. feet)

Total area: approx. 68.8 sq. metres (740.7 sq. feet)

All efforts have been made to ensure that the measurements on this floorplan are accurate however these are for guidance puposes only. Plan produced using PlanUp.