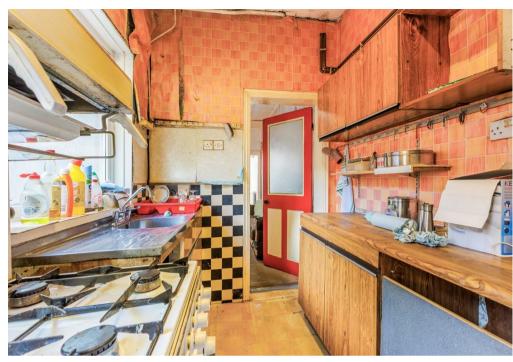

The accommodation briefly comprises front dining room, rear living room, kitchen, rear lobby and bathroom all to the ground floor. Upstairs, two double bedrooms with access to the fully boarded loft space which has potential to convert into extra room(s) (STPP).