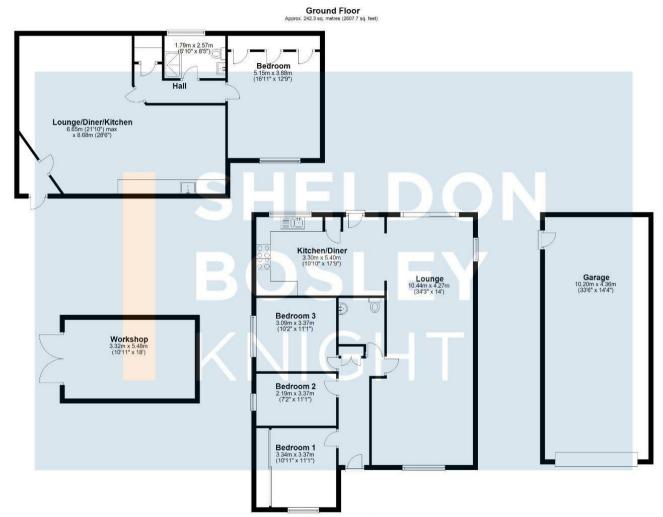

## Floorplan

Total area: approx. 242.3 sq. metres (2607.7 sq. feet)

All efforts have been made to ensure that the measurements on this floopian are accurate however these are for guidance purposes only.