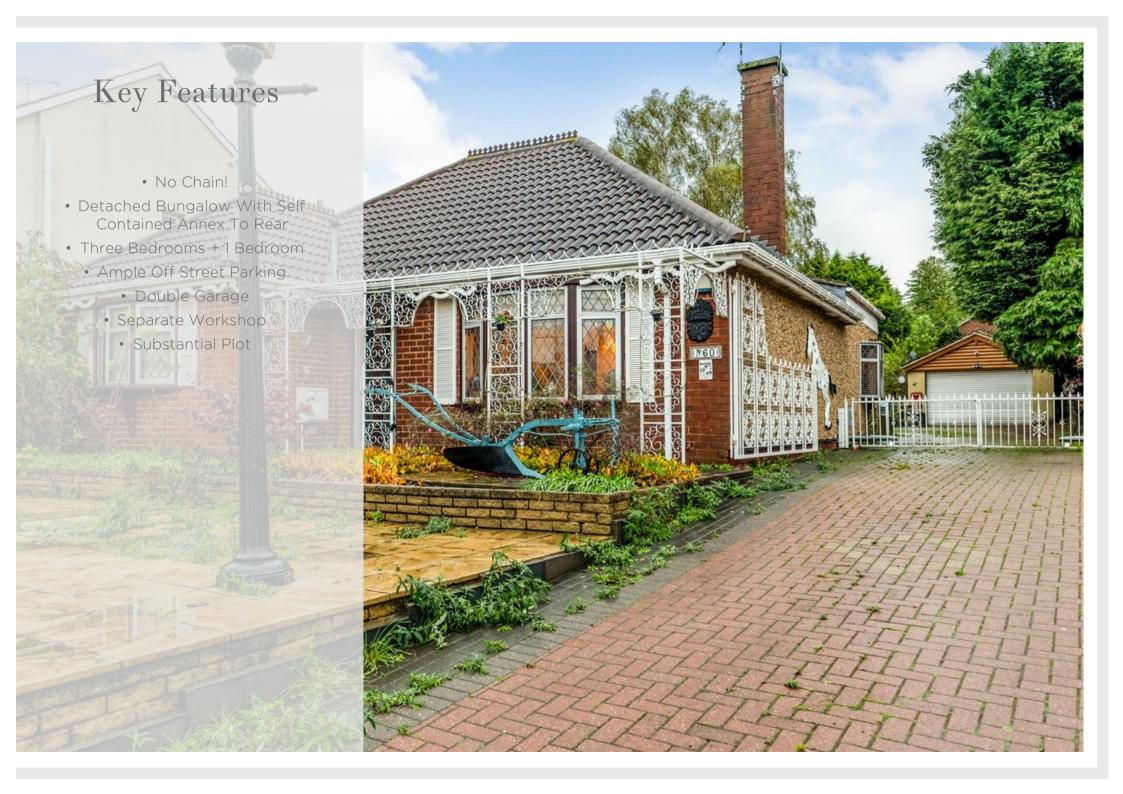

## The Property

Sheldon Bosley Knight are pleased to welcome to market this unique three bedroom detached bungalow sat on a large plot with a self contained annex to the rear. The property benefits from ample off street parking with access through a secure electric gate, a workshop and double garage. This home comprises of: lounge; kitchen/diner: three bedrooms and a shower room. Moving outside you will find a large low maintenance garden, astro turfed to the rear with entrance to the annex, which includes an open plan kitchen/diner/lounge, a shower room and double bedroom with ample storage throughout. Further benefits include- gas central heating and double glazing throughout. Call us now to book your viewing!