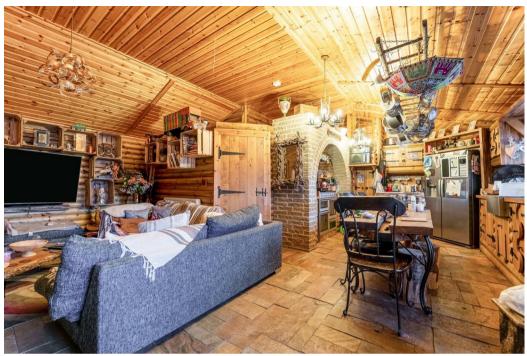

## The Property

Sheldon Bosley Knight are pleased to welcome to market this unique three bedroom detached bungalow sat on a large plot with a self contained annex to the rear. The property benefits from ample off street parking with access through a secure electric gate, a workshop and double garage. This home comprises of: lounge; kitchen/diner: three bedrooms and a shower room. Moving outside you will find a large low maintenance garden, astro turfed to the rear with entrance to the annex, which includes an open plan kitchen/diner/lounge, a shower room and double bedroom with ample storage throughout. Further benefits include- gas central heating and double glazing throughout. Call us now to book your viewing!