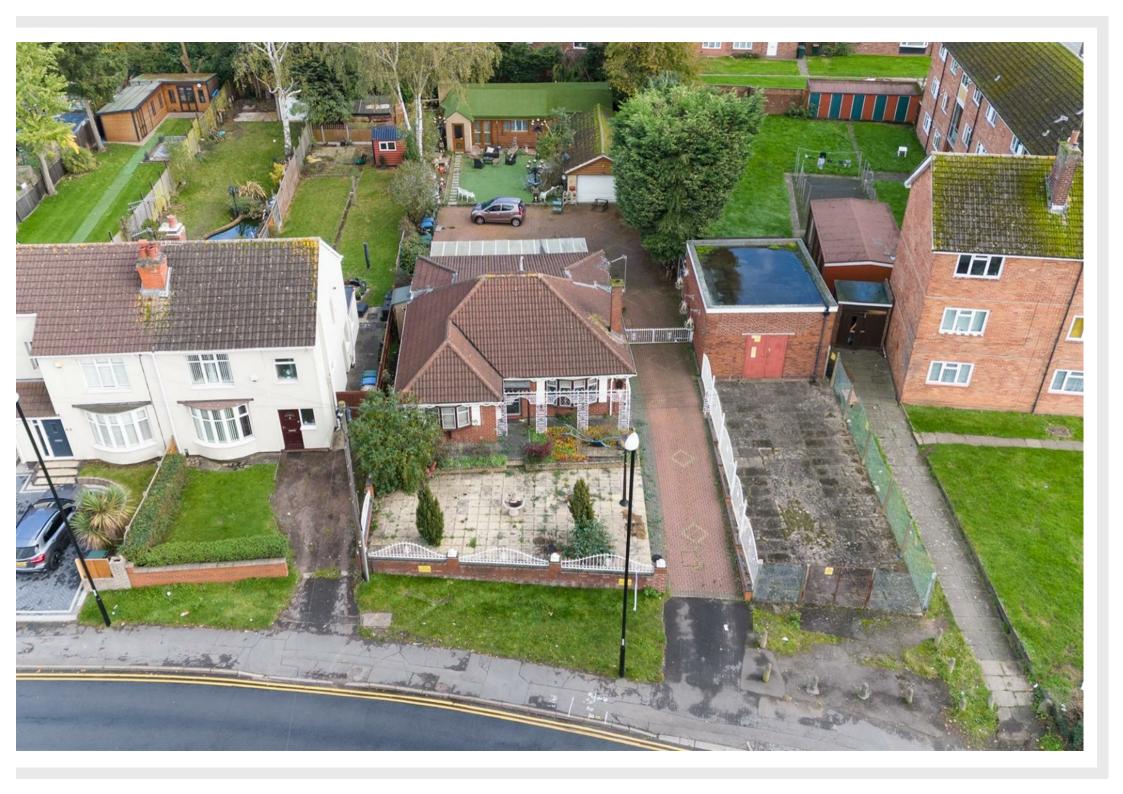

## The Property

Sheldon Bosley Knight are pleased to welcome to market this unique three bedroom detached bungalow sat on a large plot with a self contained annex to the rear. The property benefits from ample off street parking with access through a secure electric gate, a workshop and double garage. This home comprises of: lounge; kitchen/diner: three bedrooms and a shower room. Moving outside you will find a large low maintenance garden, astro turfed to the rear with entrance to the annex, which includes an open plan kitchen/diner/lounge, a shower room and double bedroom with ample storage throughout. Further benefits include- gas central heating and double glazing throughout. Call us now to book your viewing!