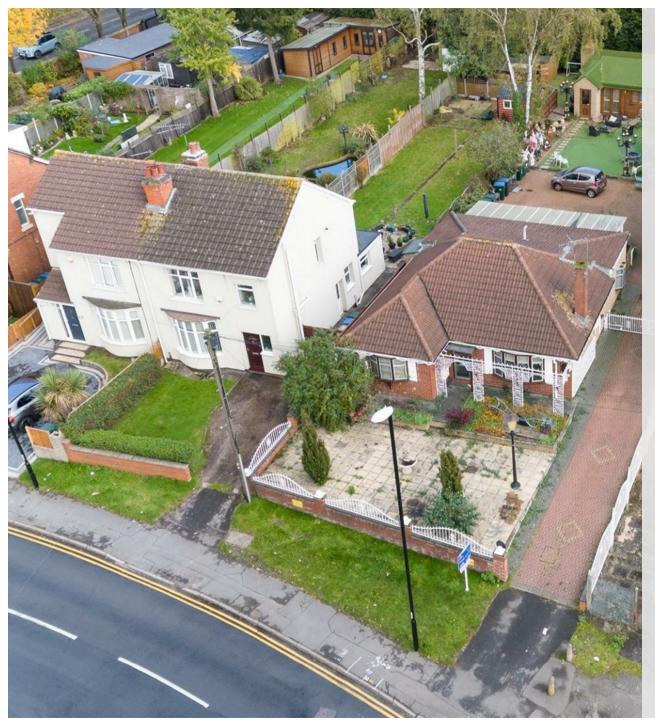

## The Property

Sheldon Bosley Knight are pleased to welcome to market this unique three bedroom detached bungalow sat on a large plot with a self contained annex to the rear. The property benefits from ample off street parking with access through a secure electric gate, a workshop and double garage. This home comprises of: lounge; kitchen/diner: three bedrooms and a shower room. Moving outside you will find a large low maintenance garden, astro turfed to the rear with entrance to the annex, which includes an open plan kitchen/diner/lounge, a shower room and double bedroom with ample storage throughout. Further benefits include- gas central heating and double glazing throughout. Call us now to book your viewing!