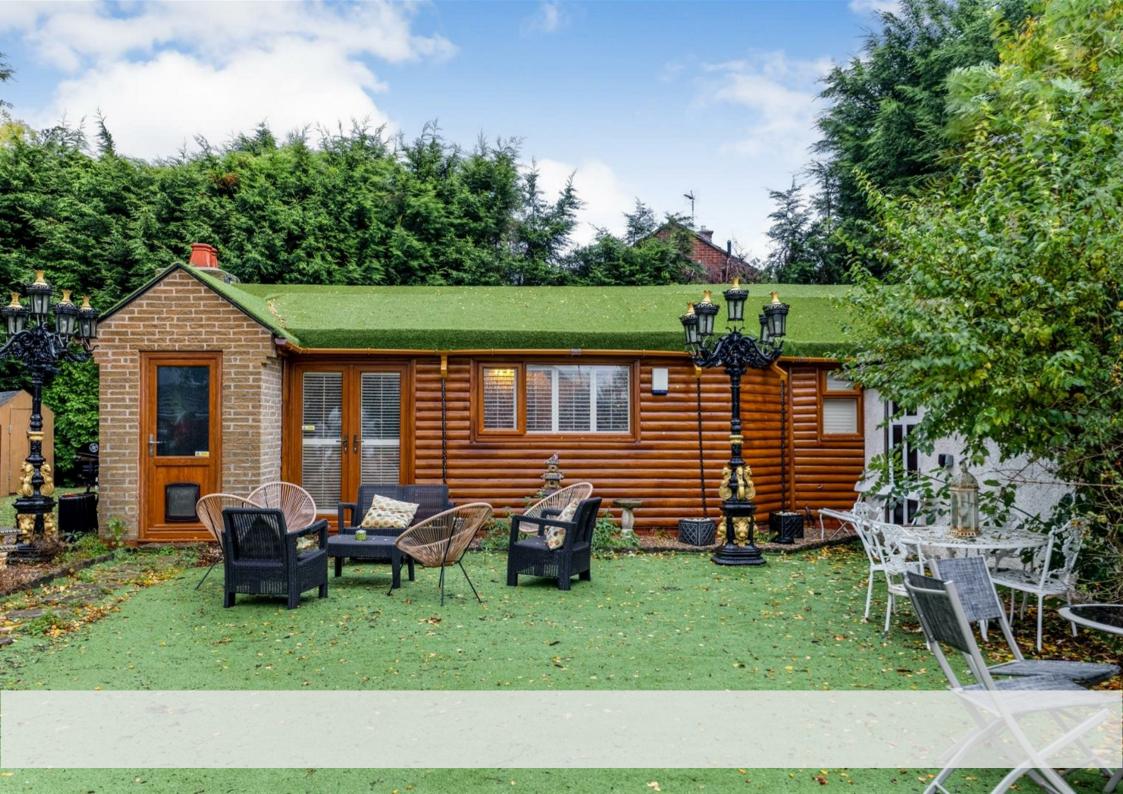

## The Property

Sheldon Bosley Knight are pleased to welcome to market this unique three bedroom detached bungalow sat on a large plot with a self contained annex to the rear. The property benefits from ample off street parking with access through a secure electric gate, a workshop and double garage. This home comprises of: lounge; kitchen/diner: three bedrooms and a shower room. Moving outside you will find a large low maintenance garden, astro turfed to the rear with entrance to the annex, which includes an open plan kitchen/diner/lounge, a shower room and double bedroom with ample storage throughout. Further benefits include- gas central heating and double glazing throughout. Call us now to book your viewing!