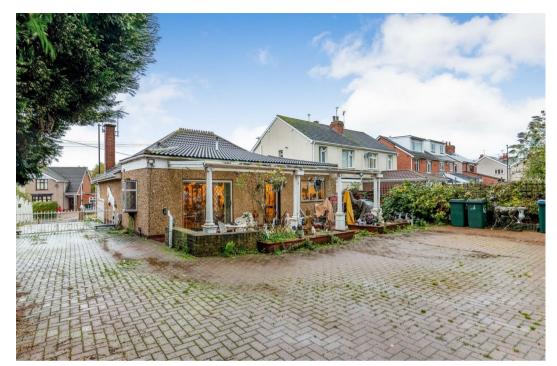

## The Property

Sheldon Bosley Knight are pleased to welcome to market this unique three bedroom detached bungalow sat on a large plot with a self contained annex to the rear. The property benefits from ample off street parking with access through a secure electric gate, a workshop and double garage. This home comprises of: lounge; kitchen/diner: three bedrooms and a shower room. Moving outside you will find a large low maintenance garden, astro turfed to the rear with entrance to the annex, which includes an open plan kitchen/diner/lounge, a shower room and double bedroom with ample storage throughout. Further benefits include- gas central heating and double glazing throughout. Call us now to book your viewing!