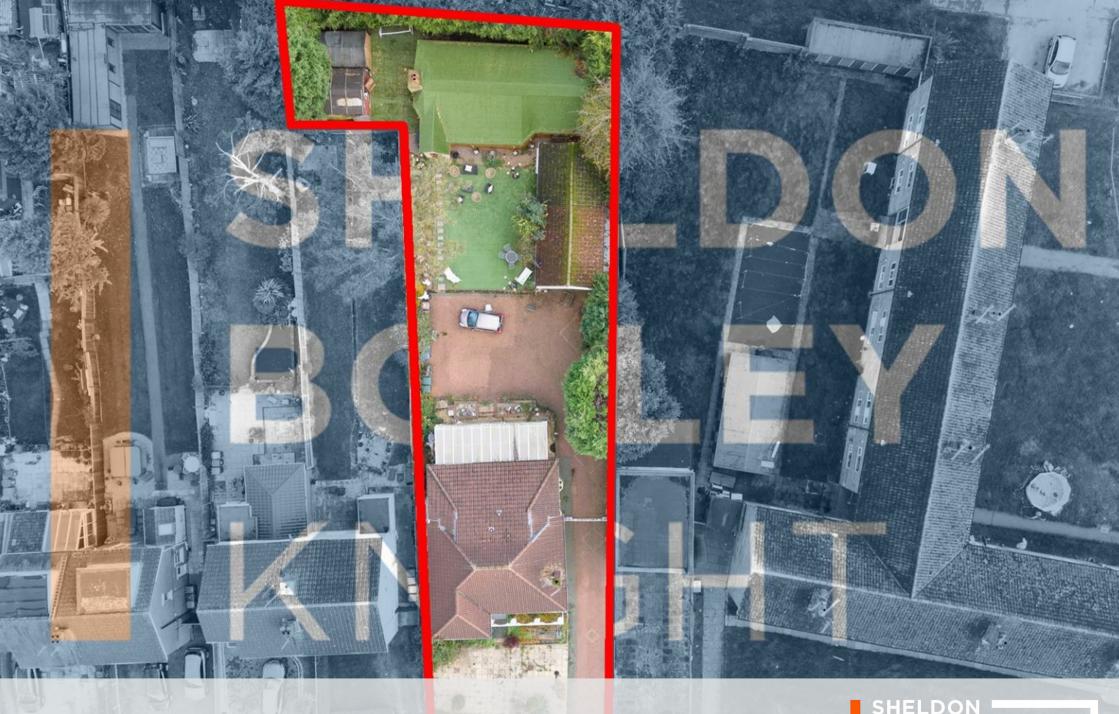

## The Property

Sheldon Bosley Knight are pleased to welcome to market this unique three bedroom detached bungalow sat on a large plot with a self contained annex to the rear. The property benefits from ample off street parking with access through a secure electric gate, a workshop and double garage. This home comprises of: lounge; kitchen/diner: three bedrooms and a shower room. Moving outside you will find a large low maintenance garden, astro turfed to the rear with entrance to the annex, which includes an open plan kitchen/diner/lounge, a shower room and double bedroom with ample storage throughout. Further benefits include- gas central heating and double glazing throughout. Call us now to book your viewing!