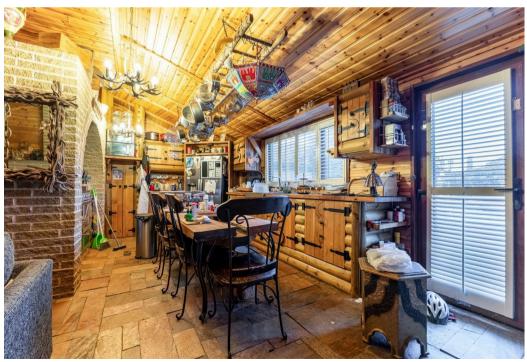

## The Property

Sheldon Bosley Knight are pleased to welcome to market this unique three bedroom detached bungalow sat on a large plot with a self contained annex to the rear. The property benefits from ample off street parking with access through a secure electric gate, a workshop and double garage. This home comprises of: lounge; kitchen/diner: three bedrooms and a shower room. Moving outside you will find a large low maintenance garden, astro turfed to the rear with entrance to the annex, which includes an open plan kitchen/diner/lounge, a shower room and double bedroom with ample storage throughout. Further benefits include- gas central heating and double glazing throughout. Call us now to book your viewing!