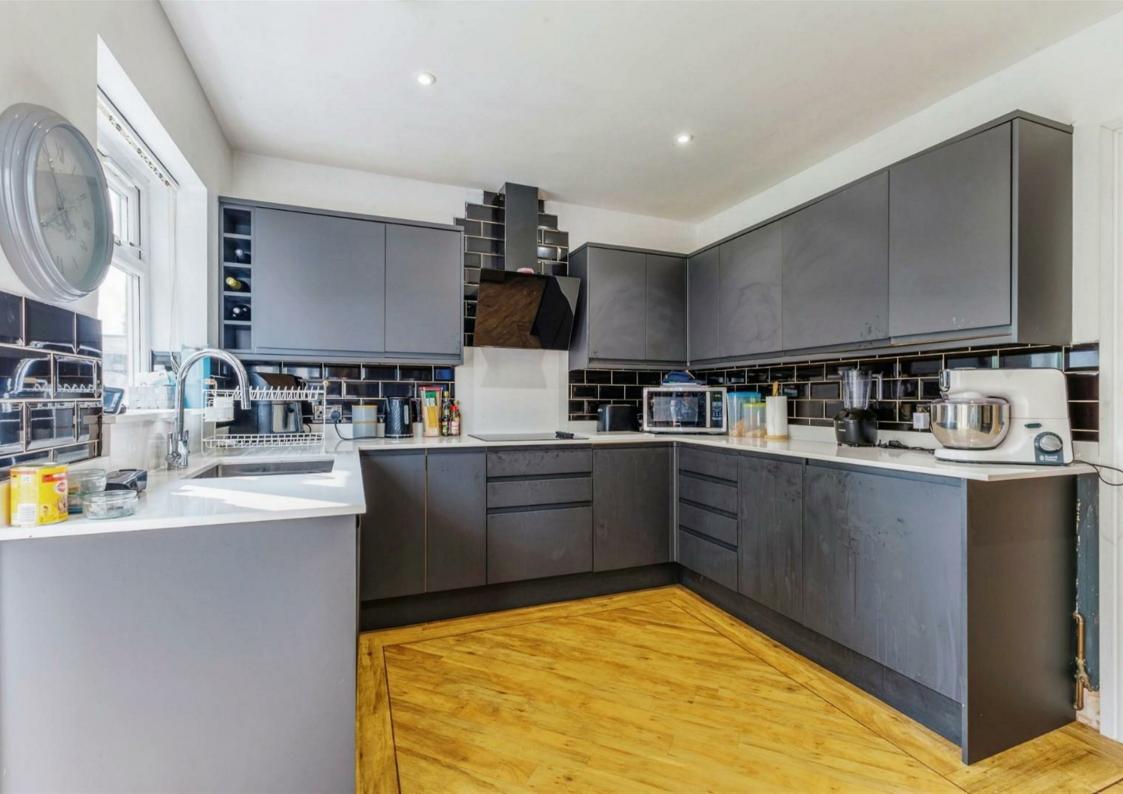

In brief the accommodation comprises an entrance hall, spacious lounge/diner with media wall and light features. doors to the WC, storage cupboard and fitted Howdens kitchen which benefits from a range of wall and base units and various appliances. Upstairs, a family bathroom and two official bedrooms, one having a stud wall between and the other having \*hidden\* stairs to the loft room which is currently used as a bedroom and benefits from eaves storage.