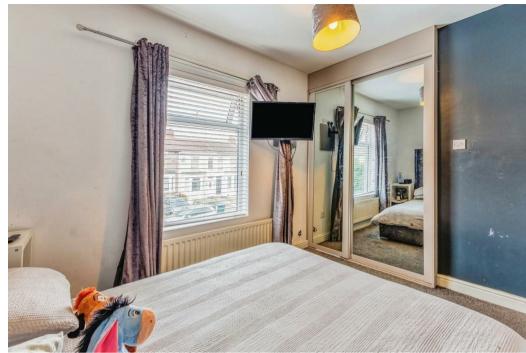

In brief the accommodation comprises an entrance hall, spacious lounge/diner with media wall and light features. doors to the WC, storage cupboard and fitted Howdens kitchen which benefits from a range of wall and base units and various appliances. Upstairs, a family bathroom and two official bedrooms, one having a stud wall between and the other having \*hidden\* stairs to the loft room which is currently used as a bedroom and benefits from eaves storage.