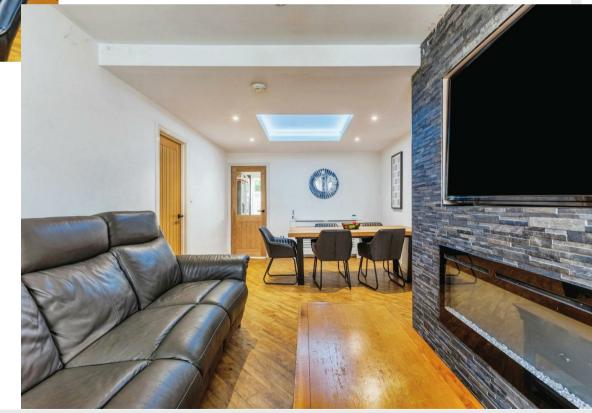

In brief the accommodation comprises an entrance hall, spacious lounge/diner with media wall and light features. doors to the WC, storage cupboard and fitted Howdens kitchen which benefits from a range of wall and base units and various appliances. Upstairs, a family bathroom and two official bedrooms, one having a stud wall between and the other having \*hidden\* stairs to the loft room which is currently used as a bedroom and benefits from eaves storage.