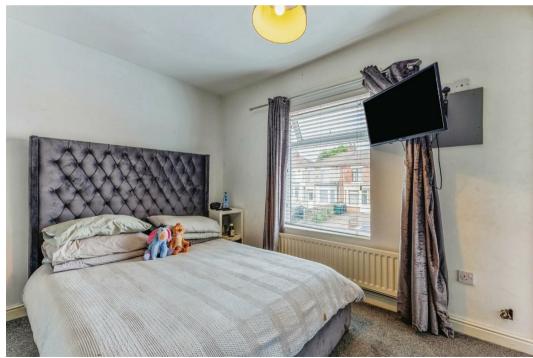

In brief the accommodation comprises an entrance hall, spacious lounge/diner with media wall and light features. doors to the WC, storage cupboard and fitted Howdens kitchen which benefits from a range of wall and base units and various appliances. Upstairs, a family bathroom and two official bedrooms, one having a stud wall between and the other having \*hidden\* stairs to the loft room which is currently used as a bedroom and benefits from eaves storage.