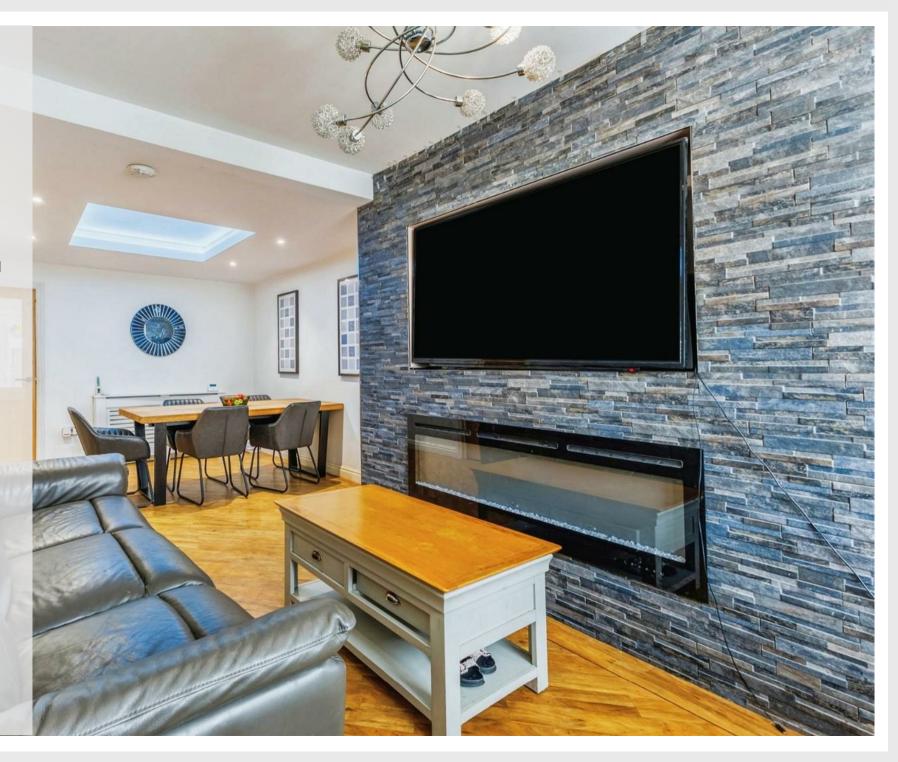

In brief the accommodation comprises an entrance hall, spacious lounge/diner with media wall and light features. doors to the WC, storage cupboard and fitted Howdens kitchen which benefits from a range of wall and base units and various appliances. Upstairs, a family bathroom and two official bedrooms, one having a stud wall between and the other having \*hidden\* stairs to the loft room which is currently used as a bedroom and benefits from eaves storage.