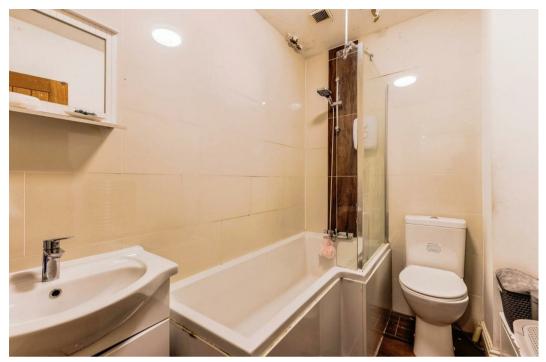

In brief the accommodation comprises an entrance hall, spacious lounge/diner with media wall and light features. doors to the WC, storage cupboard and fitted Howdens kitchen which benefits from a range of wall and base units and various appliances. Upstairs, a family bathroom and two official bedrooms, one having a stud wall between and the other having \*hidden\* stairs to the loft room which is currently used as a bedroom and benefits from eaves storage.