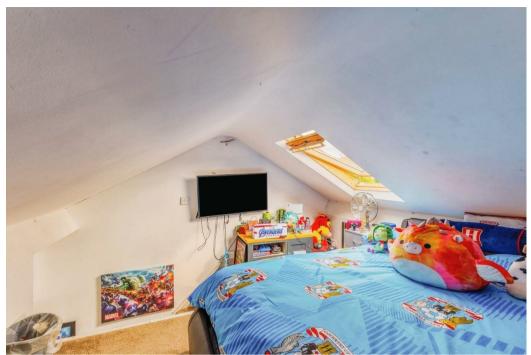

In brief the accommodation comprises an entrance hall, spacious lounge/diner with media wall and light features. doors to the WC, storage cupboard and fitted Howdens kitchen which benefits from a range of wall and base units and various appliances. Upstairs, a family bathroom and two official bedrooms, one having a stud wall between and the other having \*hidden\* stairs to the loft room which is currently used as a bedroom and benefits from eaves storage.