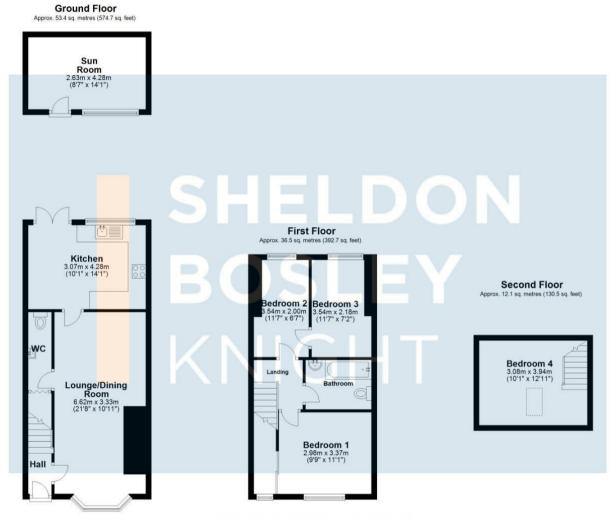

## The Property

\*Check the floorplan!\* A unique opportunity to purchase an extended two/three bedroom (+loft room) terraced property in a popular location. This home has had a double storey extension to the rear and has also been modernised throughout!

In brief the accommodation comprises an entrance hall, spacious lounge/diner with media wall and light features. doors to the WC, storage cupboard and fitted Howdens kitchen which benefits from a range of wall and base units and various appliances. Upstairs, a family bathroom and two official bedrooms, one having a stud wall between and the other having \*hidden\* stairs to the loft room which is currently used as a bedroom and benefits from eaves storage.

## Floorplan

Total area: approx. 102.0 sq. metres (1097.9 sq. feet)

All efforts have been made to ensure that the measurements on this floorplan are accurate however these are for guidance puposes only. Plan produced using PlanUp.