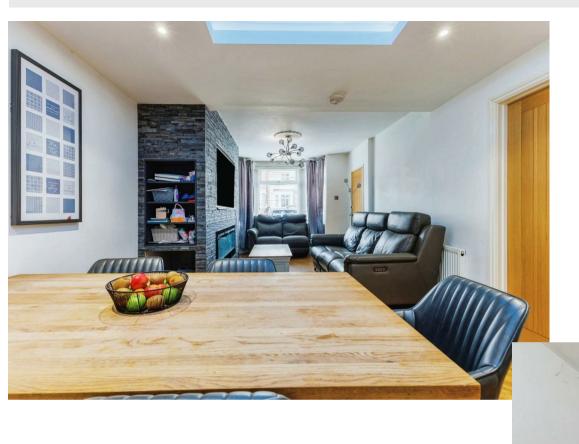

In brief the accommodation comprises an entrance hall, spacious lounge/diner with media wall and light features. doors to the WC, storage cupboard and fitted Howdens kitchen which benefits from a range of wall and base units and various appliances. Upstairs, a family bathroom and two official bedrooms, one having a stud wall between and the other having \*hidden\* stairs to the loft room which is currently used as a bedroom and benefits from eaves storage.