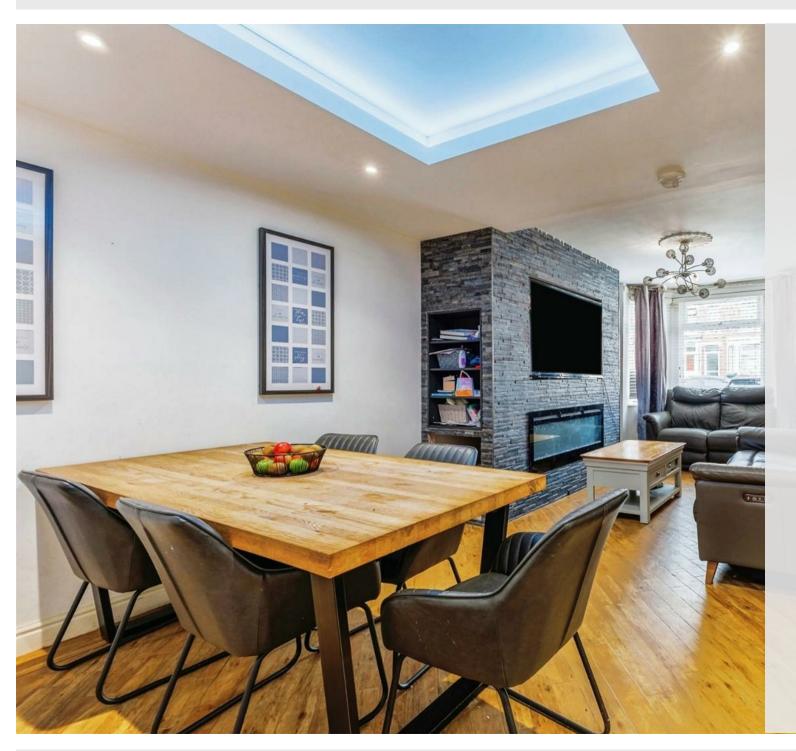

In brief the accommodation comprises an entrance hall, spacious lounge/diner with media wall and light features. doors to the WC, storage cupboard and fitted Howdens kitchen which benefits from a range of wall and base units and various appliances. Upstairs, a family bathroom and two official bedrooms, one having a stud wall between and the other having \*hidden\* stairs to the loft room which is currently used as a bedroom and benefits from eaves storage.