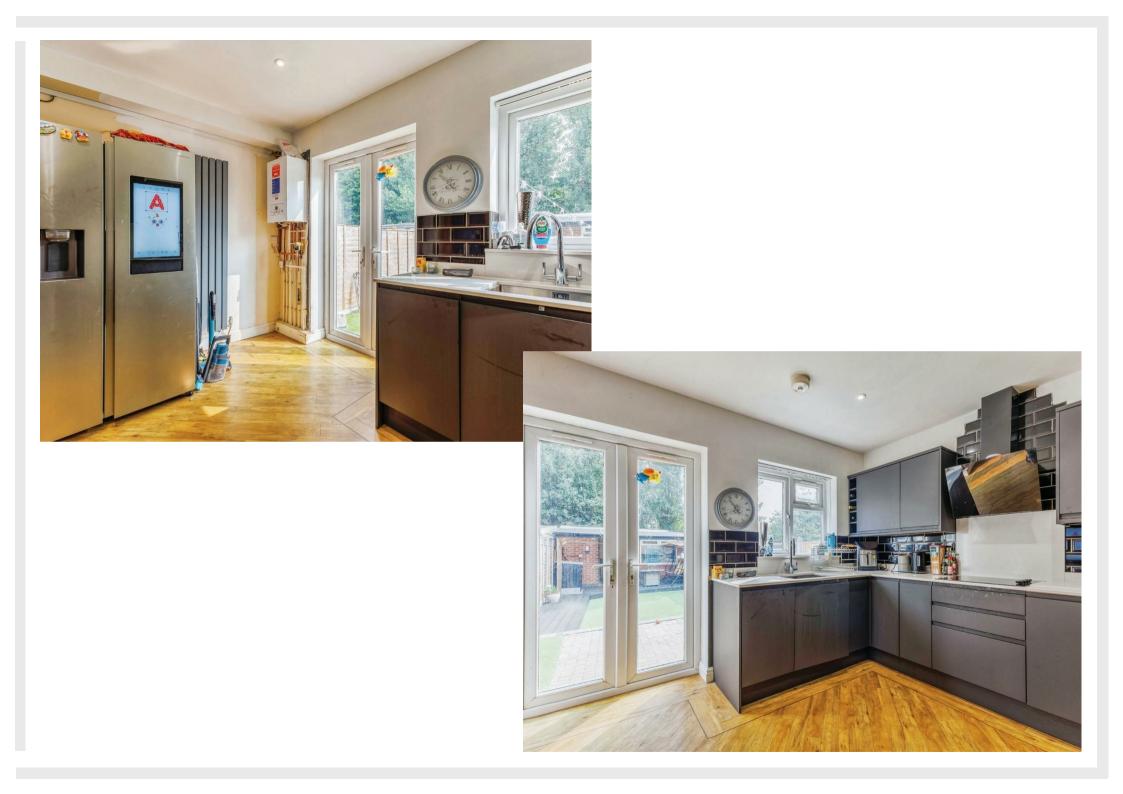

In brief the accommodation comprises an entrance hall, spacious lounge/diner with media wall and light features. doors to the WC, storage cupboard and fitted Howdens kitchen which benefits from a range of wall and base units and various appliances. Upstairs, a family bathroom and two official bedrooms, one having a stud wall between and the other having \*hidden\* stairs to the loft room which is currently used as a bedroom and benefits from eaves storage.