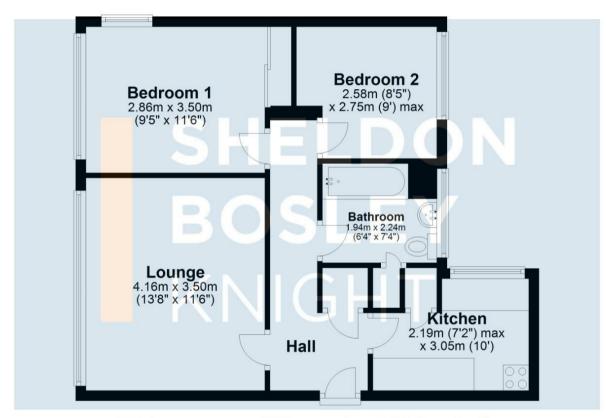

CASH BUYERS ONLY! 44 Years Remaining on Lease

In brief, the accommodation comprises an entrance hall, spacious lounge, fitted kitchen, two double bedrooms and a family bathroom with shower over bath. Externally the property benefits from allocated parking surrounded by communal gardens.

## Floorplan

#### **Ground Floor**

Approx. 52.6 sq. metres (565.8 sq. feet)

Total area: approx. 52.6 sq. metres (565.8 sq. feet)

All efforts have been made to ensure that the measurements on this floorplan are accurate however these are for guidance puposes only.