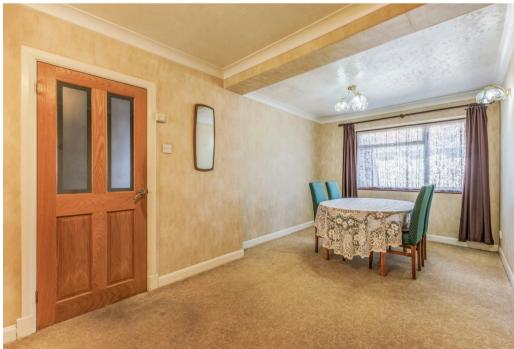

The property will be sold with no chain and its accommodation comprises an entrance porch and hall, doors to the open lounge, family room and diner, as well as to the fitted kitchen, which opens out to the downstairs wet room and access to the rear garden. Upstairs there are three good sized bedrooms, a family bathroom and stairs to the loft room. The dormer loft has two separated rooms and storage areas.