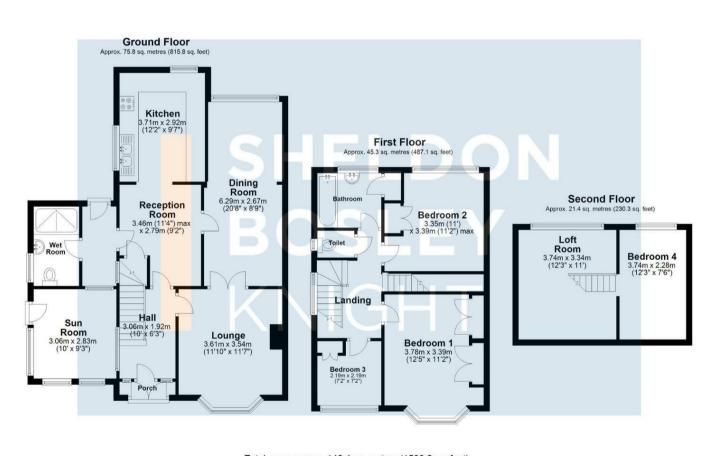

The property will be sold with no chain and its accommodation comprises an entrance porch and hall, doors to the open lounge, family room and diner, as well as to the fitted kitchen, which opens out to the downstairs wet room and access to the rear garden. Upstairs there are three good sized bedrooms, a family bathroom and stairs to the loft room. The dormer loft has two separated rooms and storage areas.

Externally the property benefits from a paved rear garden which has gated car access, a garage and carport, as well as access to the brick built storage room to the side of the house. To the front, you will find a beautiful gated lawn with mature shrubs and plants.

Total area: approx. 142.4 sq. metres (1533.2 sq. feet) All efforts have been made to ensure that the measurements on this floorplan are accurate however these are for guidance puposes only. Plan produced using Planu10.