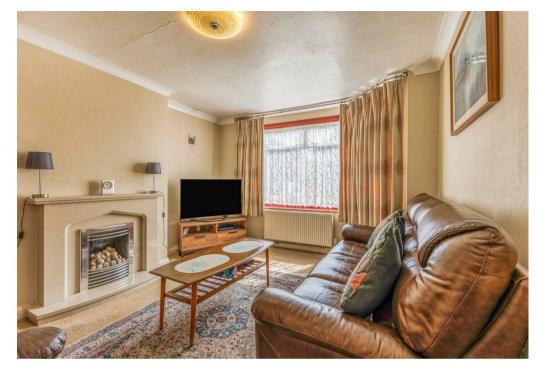

The property will be sold with no chain and its accommodation comprises an entrance porch and hall, doors to the open lounge, family room and diner, as well as to the fitted kitchen, which opens out to the downstairs wet room and access to the rear garden. Upstairs there are three good sized bedrooms, a family bathroom and stairs to the loft room. The dormer loft has two separated rooms and storage areas.