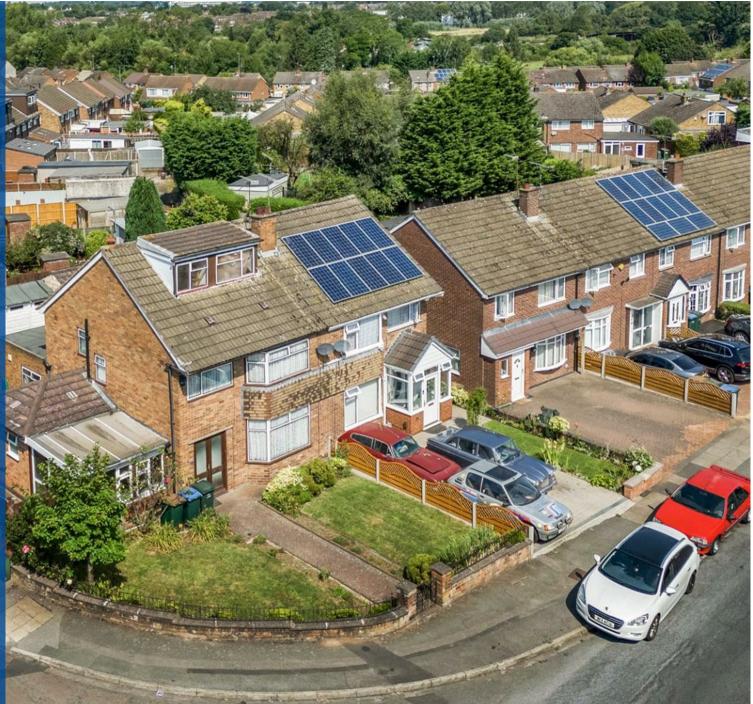

Externally the property benefits from a paved rear garden which has gated car access, a garage and carport, as well as access to the brick built storage room to the side of the house. To the front, you will find a beautiful gated lawn with mature shrubs and plants.