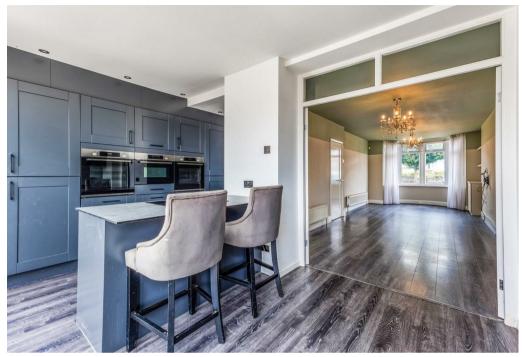

In brief the accommodation comprises an entrance hall, WC, and spacious through lounge/diner which opens out onto the extended kitchen/breakfast room which features plenty cupboard space and a double eye-level oven alongside a fitted microwave oven and hob, dishwasher and sink. The kitchen further benefits from Bi-folding doors which open out onto the rear garden. Upstairs you see a family bathroom, two double bedrooms, one benefitting from fitted wardrobes. On the top floor, there is a loft room with eaves storage.