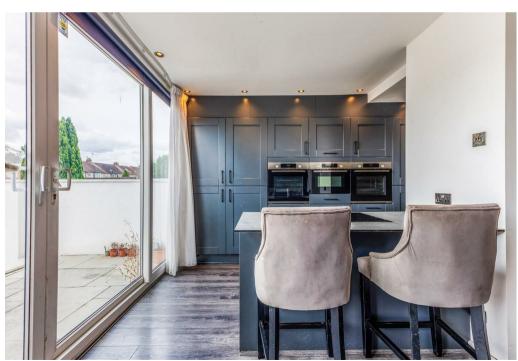

## **Property Description**

This well presented end terraced property benefits from a beautifully designed semi-open plan kitchen/breakfast room that has had a full width extension to create a wonderful space in the heart of the home.

In brief the accommodation comprises an entrance hall, WC, and spacious through lounge/diner which opens out onto the extended kitchen/breakfast room which features plenty cupboard space and a double eye-level oven alongside a fitted microwave oven and hob, dishwasher and sink. The kitchen further benefits from Bi-folding doors which open out onto the rear garden. Upstairs you see a family bathroom, two double bedrooms, one benefitting from fitted wardrobes. On the top floor, there is a loft room with eaves storage.

## **Key Features**

- No Chain
- Two Double Bedrooms +Loft Room
- Stunning Extended Kitchen/Breakfast Room
- Bi-fold Doors To Rear
- Integrated Appliances
- Family Bathroom and Downstairs WC
- Off Street Parking
- Low Maintenance Rear Garden
- Lounge/Diner
- Side and Rear Access