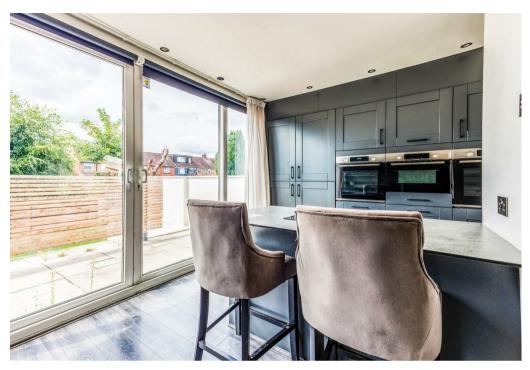

In brief the accommodation comprises an entrance hall, WC, and spacious through lounge/diner which opens out onto the extended kitchen/breakfast room which features plenty cupboard space and a double eye-level oven alongside a fitted microwave oven and hob, dishwasher and sink. The kitchen further benefits from Bi-folding doors which open out onto the rear garden. Upstairs you see a family bathroom, two double bedrooms, one benefitting from fitted wardrobes. On the top floor, there is a loft room with eaves storage.