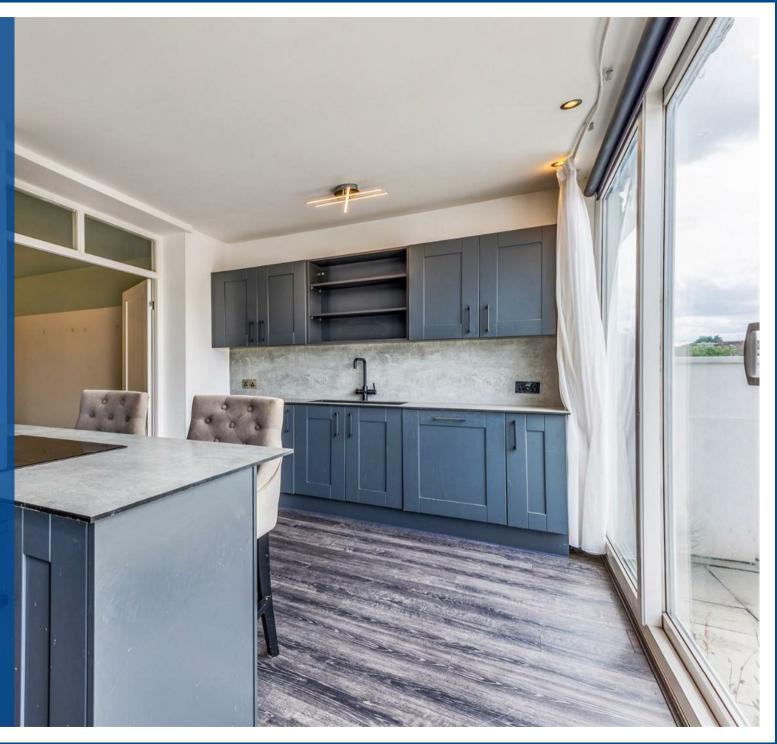

## **Property Description**

This well presented end terraced property benefits from a beautifully designed semi-open plan kitchen/breakfast room that has had a full width extension to create a wonderful space in the heart of the home.

In brief the accommodation comprises an entrance hall, WC, and spacious through lounge/diner which opens out onto the extended kitchen/breakfast room which features plenty cupboard space and a double eye-level oven alongside a fitted microwave oven and hob, dishwasher and sink. The kitchen further benefits from Bi-folding doors which open out onto the rear garden. Upstairs you see a family bathroom, two double bedrooms, one benefitting from fitted wardrobes. On the top floor, there is a loft room with eaves storage.