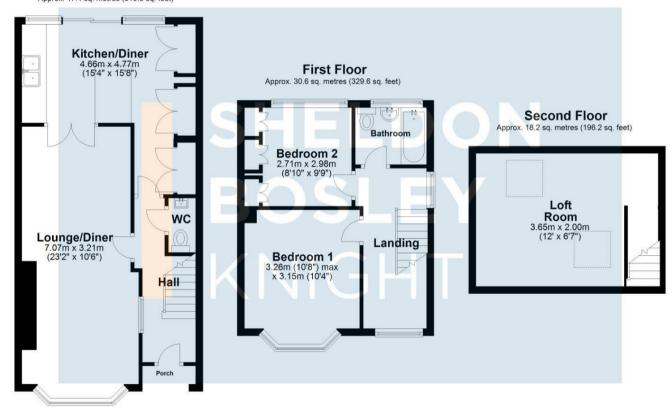

## Ground Floor Approx. 47.4 sq. metres (510.5 sq. feet)

Total area: approx. 96.3 sq. metres (1036.4 sq. feet)

All efforts have been made to ensure that the measurements on this floorplan are accurate however these are for guidance puposes only. Plan produced using PlanUp.