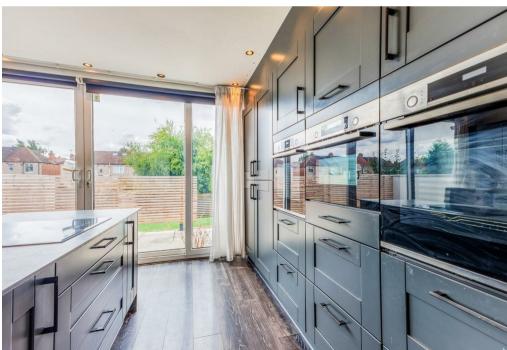

## **Property Description**

This well presented end terraced property benefits from a beautifully designed semi-open plan kitchen/breakfast room that has had a full width extension to create a wonderful space in the heart of the home.

In brief the accommodation comprises an entrance hall, WC, and spacious through lounge/diner which opens out onto the extended kitchen/breakfast room which features plenty cupboard space and a double eye-level oven alongside a fitted microwave oven and hob, dishwasher and sink. The kitchen further benefits from Bi-folding doors which open out onto the rear garden. Upstairs you see a family bathroom, two double bedrooms, one benefitting from fitted wardrobes. On the top floor, there is a loft room with eaves storage.

## **Key Features**

- No Chain
- Two Double Bedrooms +Loft Room
- Stunning Extended Kitchen/Breakfast Room
- Bi-fold Doors To Rear
- Integrated Appliances
- Family Bathroom and Downstairs WC
- Off Street Parking
- Low Maintenance Rear Garden
- Lounge/Diner
- Side and Rear Access