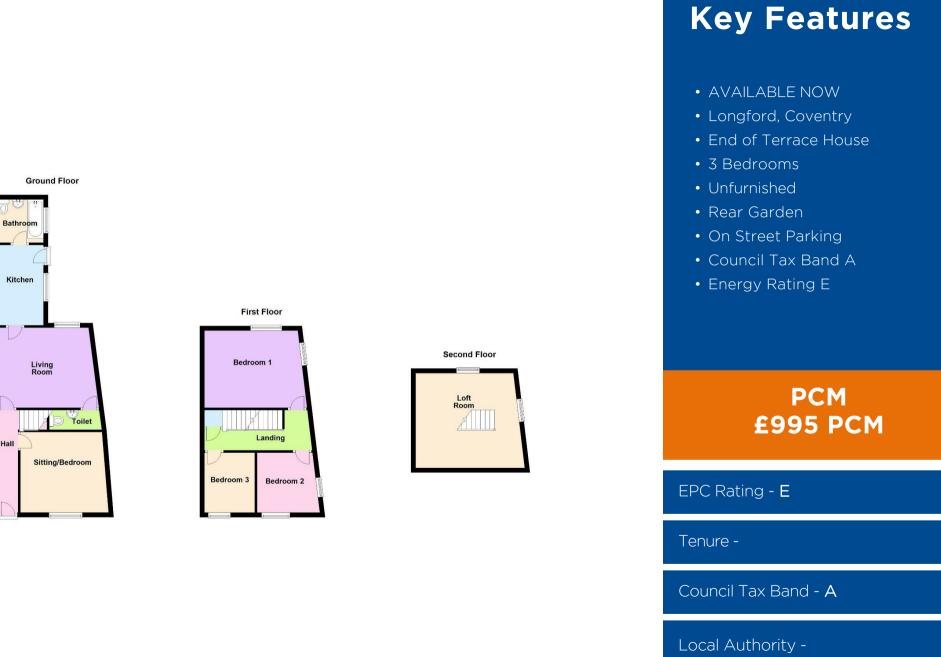

## Property Description

\*\*\* AVAILABLE NOW \*\*\* This spacious three bedroom end terrace family home is in a much desired location close to great local amenities and schools that are within walking distance and transport links to further afield including the M1, M6 and A46. This wonderful home comprises in brief: Entrance hall with separate lounge with large window to the front elevation, there is a 2nd separate reception room. with a downstairs toilet under the stairs and to the rear of the property there is a fitted kitchen including fridge freezer and washing machine and a rear door leading out onto the private enclosed rear garden and a downstairs bathroom completes the accommodation on the ground floor. To the first floor: 1 double bedrooms, with the main bedroom having dual aspect double glazed windows to the rear and side elevation overlooking open green

side elevation overlooking open green space. There are two further single bedrooms, This property has on street parking, a private garden is offered UNFURNISHED. Energy Rating D. Council Tax Band A

We routinely refer clients to both our recommended Legal Firm and a panel of Financial Services Providers. It is your decision whether you choose to deal with these companies. In making that decision, you should know that we receive a referral fee