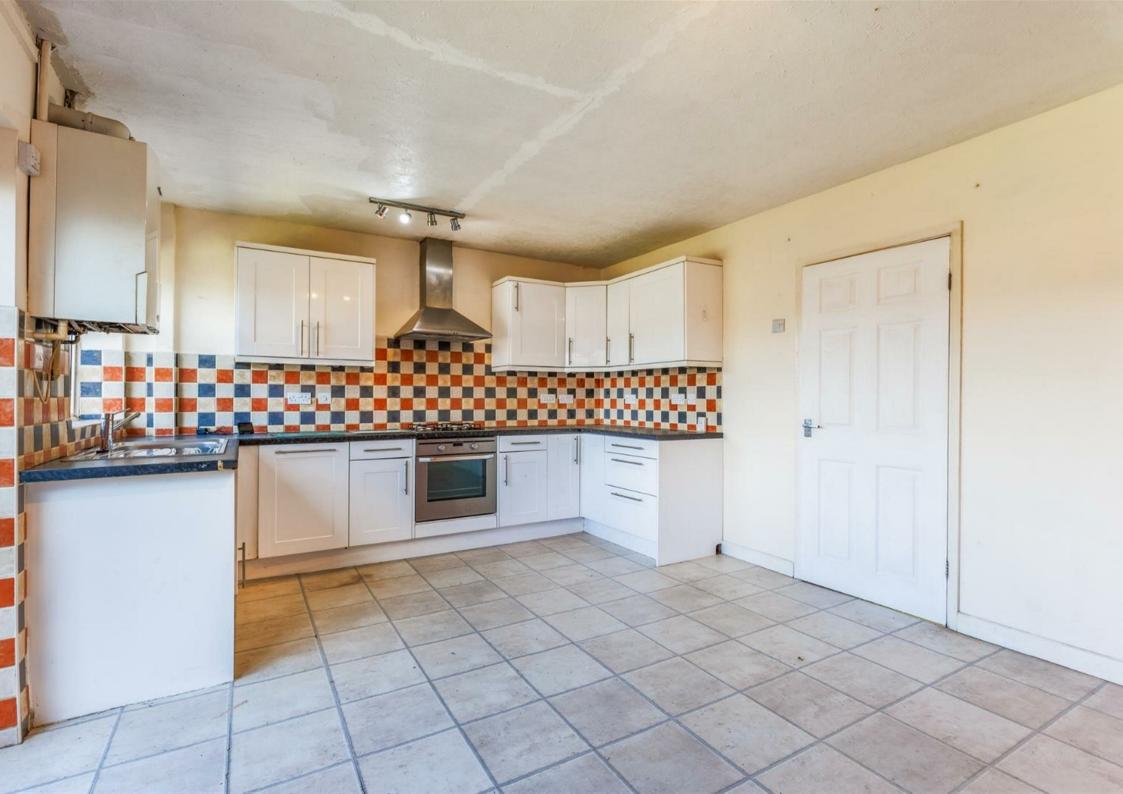

The accommodation on offer briefly comprises an entrance hall, spacious lounge and a fitted kitchen/diner with plenty of cupboard space. Upstairs there are three well proportioned bedrooms and a family bathroom with separate WC.