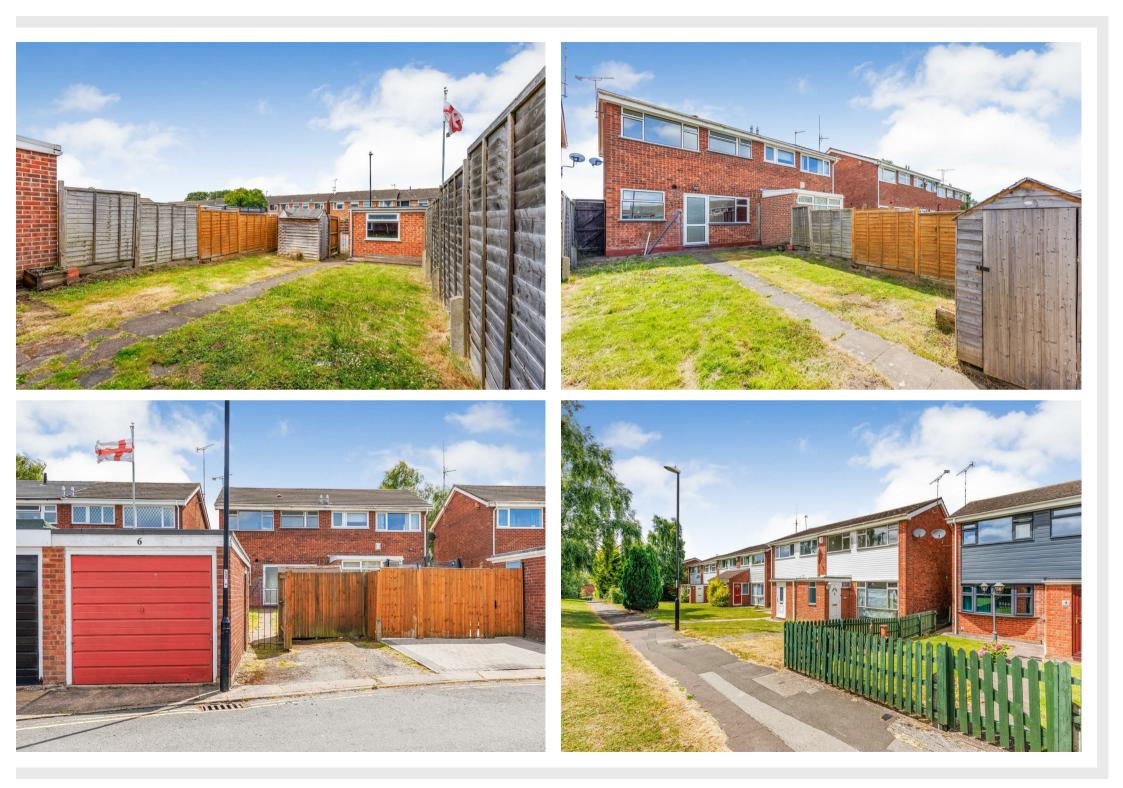

Externally the property boasts a sizable rear garden with access to the garage and off street parking, and to the front a lawn garden.