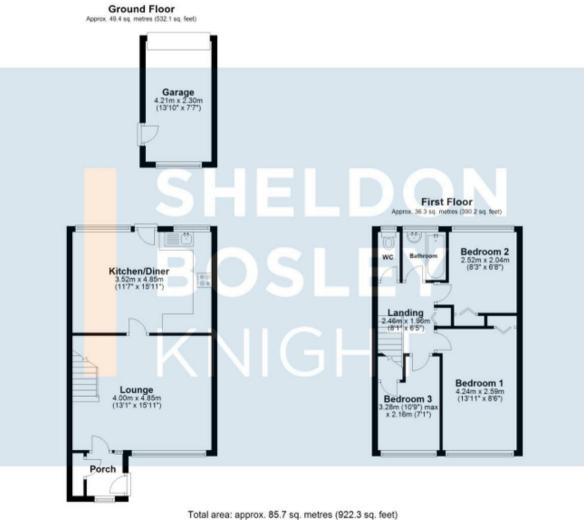

## Floorplan

I Otal area: approx. os./ sq. metres (szz.s sq. reet) All efforts have been made to ensure that the measurements on this foorplan are accurate however these are for guidance puposes only. Plan protocol using Plant(b)