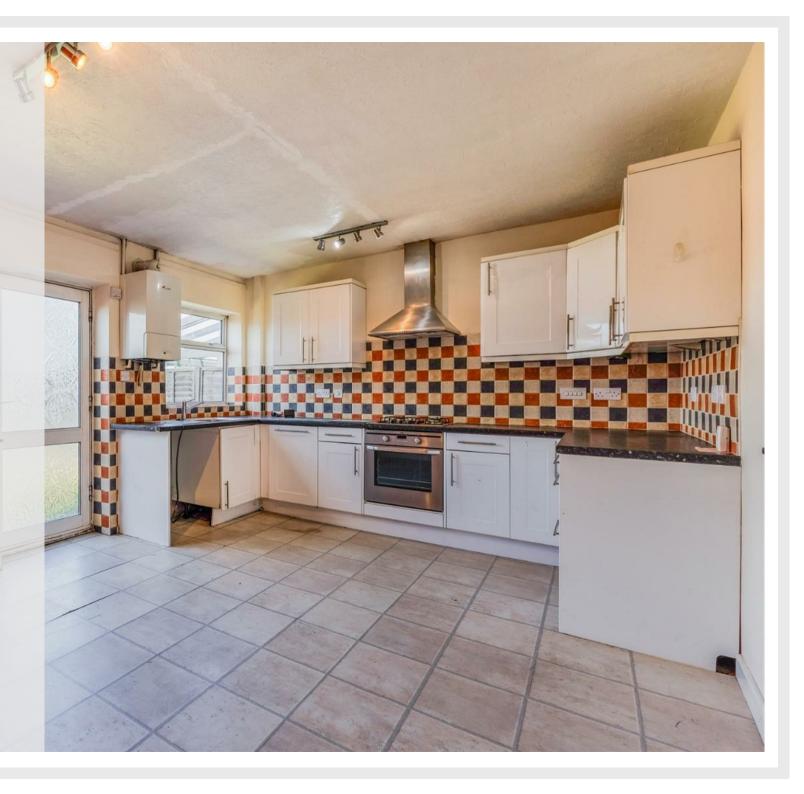

The accommodation on offer briefly comprises an entrance hall, spacious lounge and a fitted kitchen/diner with plenty of cupboard space. Upstairs there are three well proportioned bedrooms and a family bathroom with separate WC.