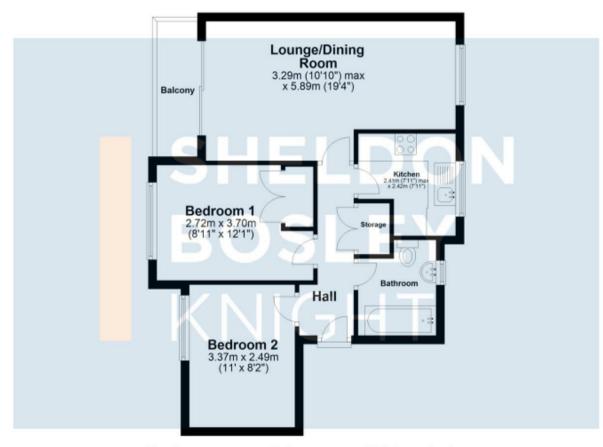

### Floorplan

#### Second Floor Flat

Approx. 52.0 sq. metres (559.7 sq. feet)

Total area: approx. 52.0 sq. metres (559.7 sq. feet)

All efforts have been made to ensure that the measurements on this floorplan are accurate however these are for guidance puposes only.

Plan produced using PlanUp.

We routinely refer clients to both our recommended Legal Firm and a panel of Financial Services Providers. It is your decision whether you choose to deal with these companies. In making that decision, you should know that we receive a referral fee