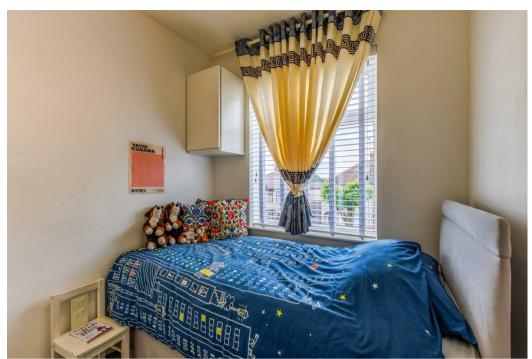

Moving upstairs, there are three bedrooms, all with there own fitted storage, two bedrooms also have air conditioning units, modern shower room with Bluetooth light up wall mirror and rainfall shower fitting. The property also boasts a large loft room with power and another Velux skylight. Much like the rest of the home, the flooring and roof to the loft has been insulated fully.