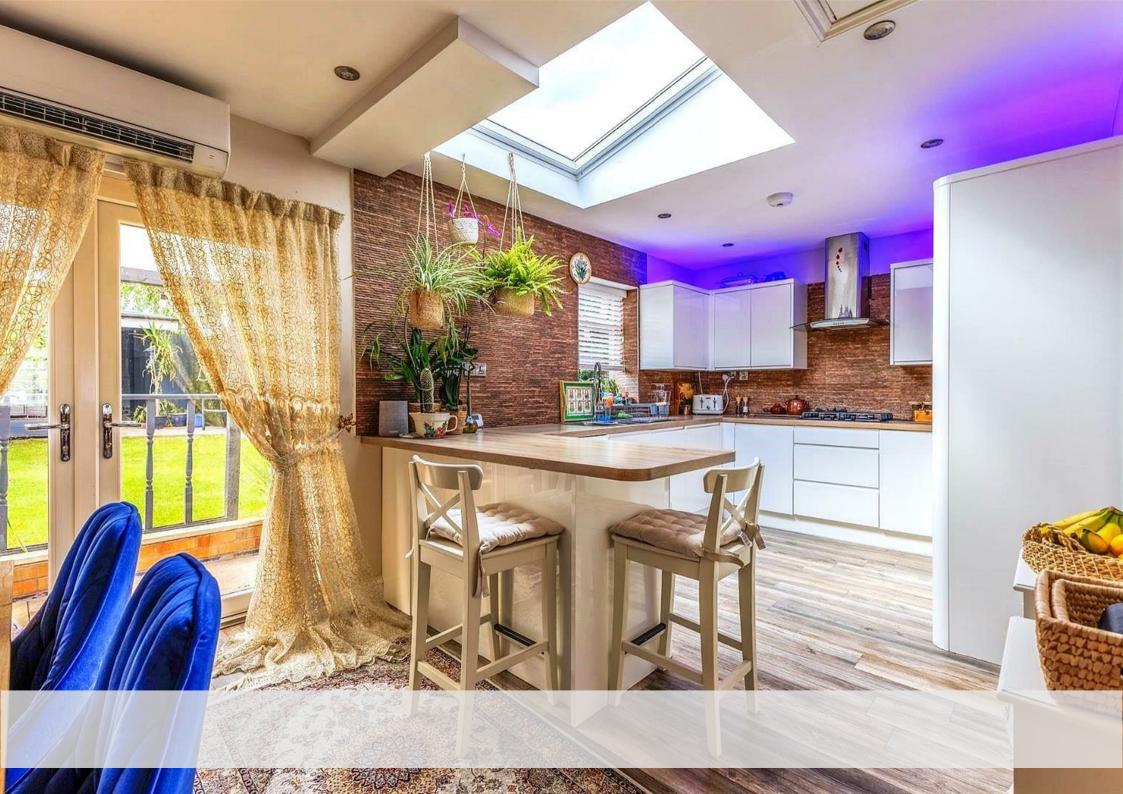

In brief, the accommodation comprises a beautiful open plan lounge, walking into the Wren kitchen/diner which is fully fitted with Samsung appliances and boasts a beautiful Velux skylight looking over the breakfast bar. Downstairs is also finished with luxury Karndean flooring and has underfloor heating around the kitchen area as well as air conditioning (with certificates and warranties). There are doors to the rear garden as well as the downstairs 'Turkish Sauna' style downstairs shower room.