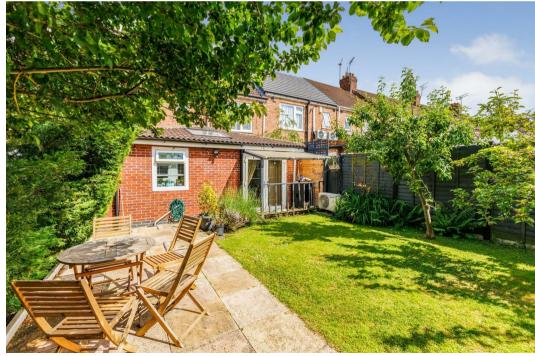

Externally the property has an enclosed and private rear garden, mostly laid to lawn with patio areas and three grown trees (Apple, Pear and Plum). There is also side access to garage and access to the rear workshop with power. To the front, a block paved driveway for two cars.