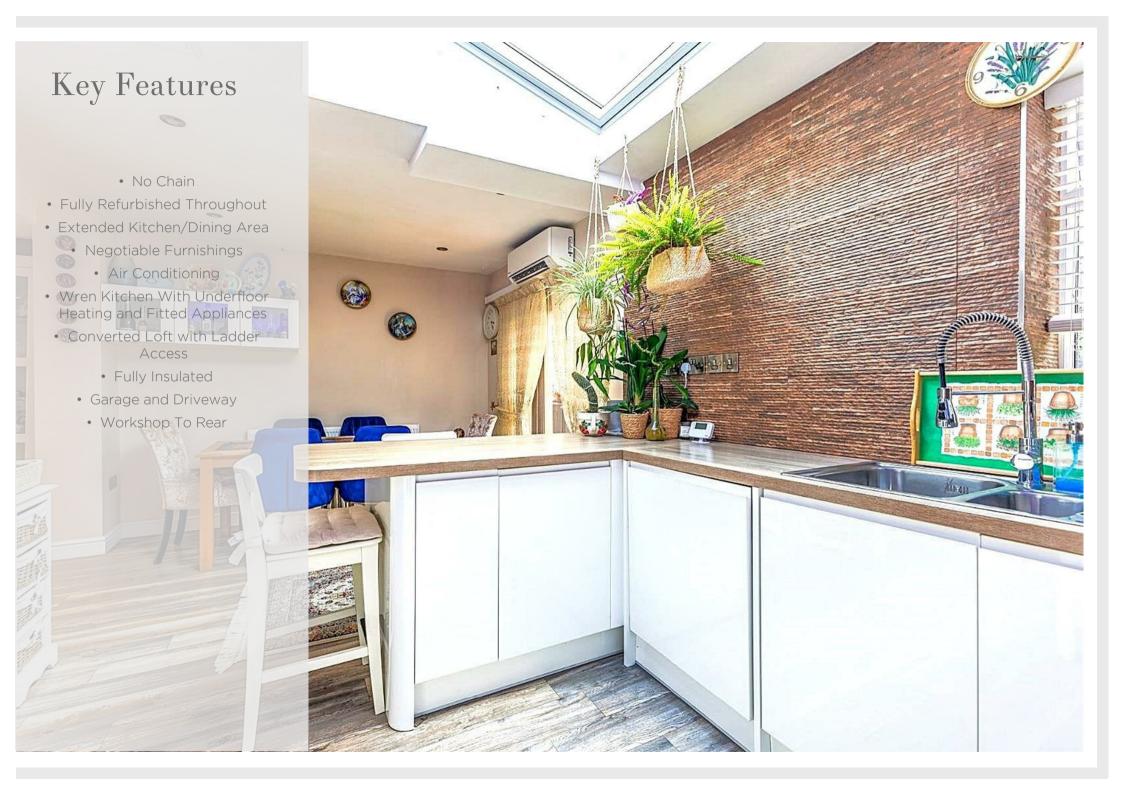

In brief, the accommodation comprises a beautiful open plan lounge, walking into the Wren kitchen/diner which is fully fitted with Samsung appliances and boasts a beautiful Velux skylight looking over the breakfast bar. Downstairs is also finished with luxury Karndean flooring and has underfloor heating around the kitchen area as well as air conditioning (with certificates and warranties). There are doors to the rear garden as well as the downstairs 'Turkish Sauna' style downstairs shower room.

Moving upstairs, there are three bedrooms, all with there own fitted storage, two bedrooms also have air conditioning units, modern shower room with Bluetooth light up wall mirror and rainfall shower fitting. The property also boasts a large loft room with power and another Velux skylight. Much like the rest of the home, the flooring and roof to the loft has been insulated fully.

Externally the property has an enclosed and private rear garden, mostly laid to lawn with patio areas and three grown trees (Apple, Pear and Plum). There is also side access to garage and access to the rear workshop with power. To the front, a block paved driveway for two cars.