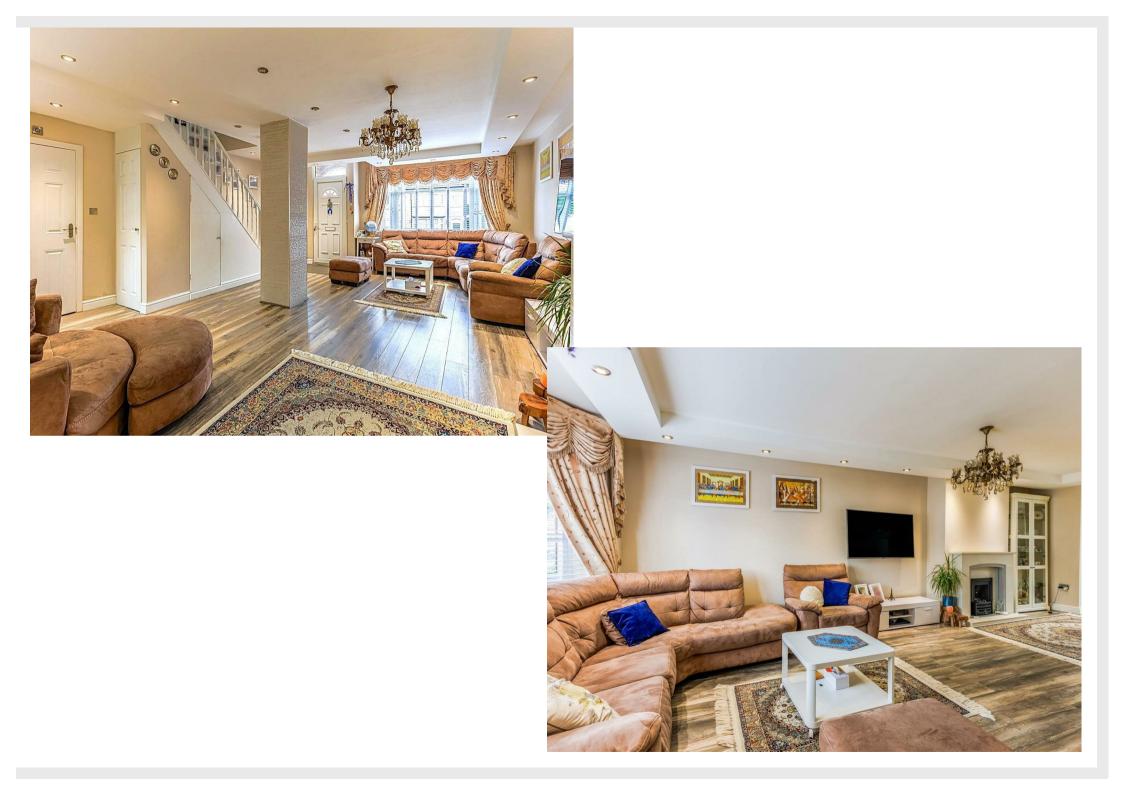

In brief, the accommodation comprises a beautiful open plan lounge, walking into the Wren kitchen/diner which is fully fitted with Samsung appliances and boasts a beautiful Velux skylight looking over the breakfast bar. Downstairs is also finished with luxury Karndean flooring and has underfloor heating around the kitchen area as well as air conditioning (with certificates and warranties). There are doors to the rear garden as well as the downstairs 'Turkish Sauna' style downstairs shower room.