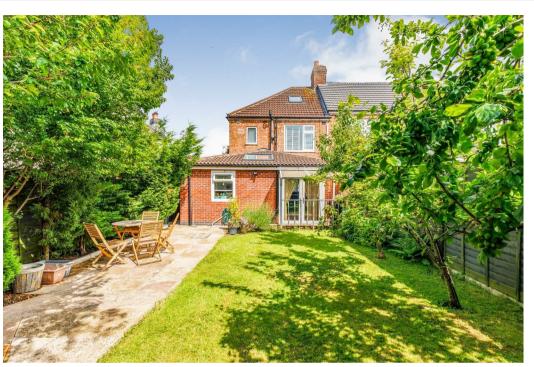

Externally the property has an enclosed and private rear garden, mostly laid to lawn with patio areas and three grown trees (Apple, Pear and Plum). There is also side access to garage and access to the rear workshop with power. To the front, a block paved driveway for two cars.