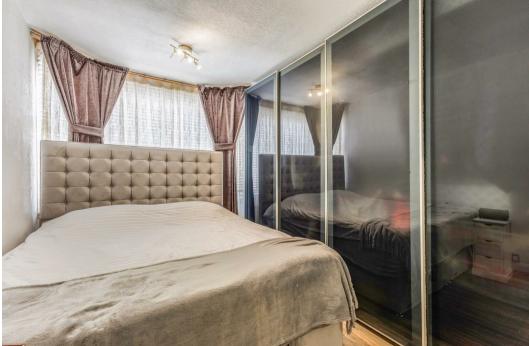

Moving upstairs, there are three bedrooms, all with there own fitted storage, two bedrooms also have air conditioning units, modern shower room with Bluetooth light up wall mirror and rainfall shower fitting. The property also boasts a large loft room with power and another Velux skylight. Much like the rest of the home, the flooring and roof to the loft has been insulated fully.