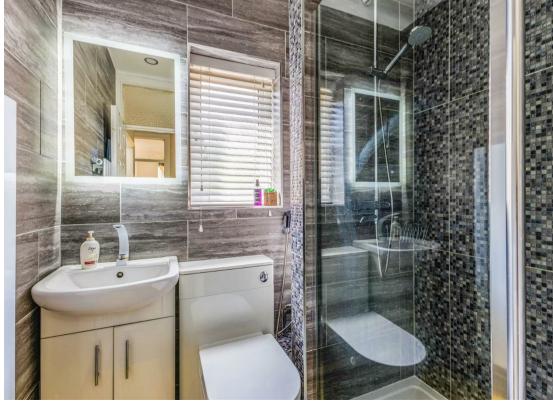

Moving upstairs, there are three bedrooms, all with there own fitted storage, two bedrooms also have air conditioning units, modern shower room with Bluetooth light up wall mirror and rainfall shower fitting. The property also boasts a large loft room with power and another Velux skylight. Much like the rest of the home, the flooring and roof to the loft has been insulated fully.