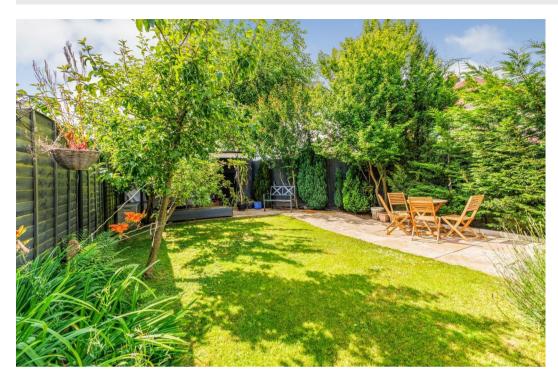

Externally the property has an enclosed and private rear garden, mostly laid to lawn with patio areas and three grown trees (Apple, Pear and Plum). There is also side access to garage and access to the rear workshop with power. To the front, a block paved driveway for two cars.