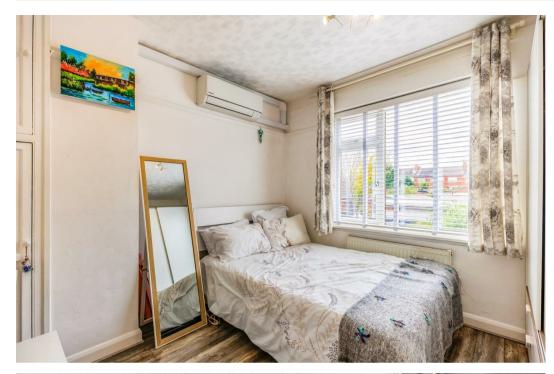

Moving upstairs, there are three bedrooms, all with there own fitted storage, two bedrooms also have air conditioning units, modern shower room with Bluetooth light up wall mirror and rainfall shower fitting. The property also boasts a large loft room with power and another Velux skylight. Much like the rest of the home, the flooring and roof to the loft has been insulated fully.