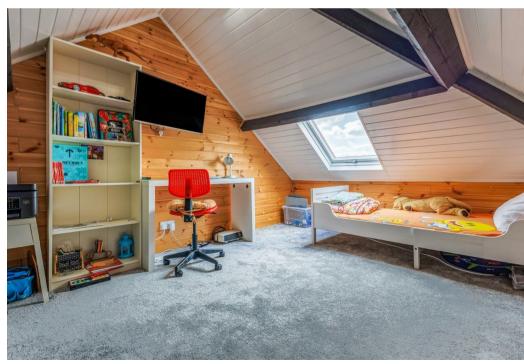

Moving upstairs, there are three bedrooms, all with there own fitted storage, two bedrooms also have air conditioning units, modern shower room with Bluetooth light up wall mirror and rainfall shower fitting. The property also boasts a large loft room with power and another Velux skylight. Much like the rest of the home, the flooring and roof to the loft has been insulated fully.