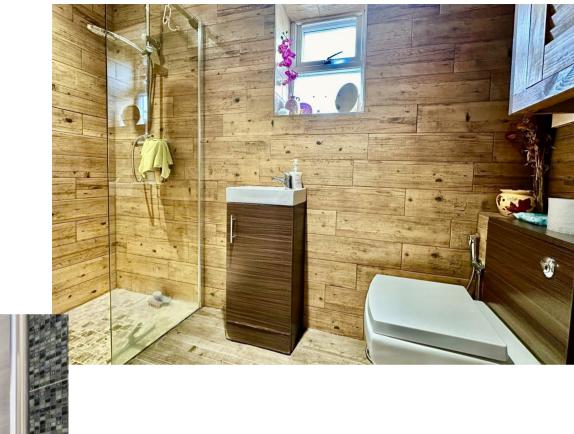

In brief, the accommodation comprises a beautiful open plan lounge, walking into the Wren kitchen/diner which is fully fitted with Samsung appliances and boasts a beautiful Velux skylight looking over the breakfast bar. Downstairs is also finished with luxury Karndean flooring and has underfloor heating around the kitchen area as well as air conditioning (with certificates and warranties). There are doors to the rear garden as well as the downstairs 'Turkish Sauna' style downstairs shower room.