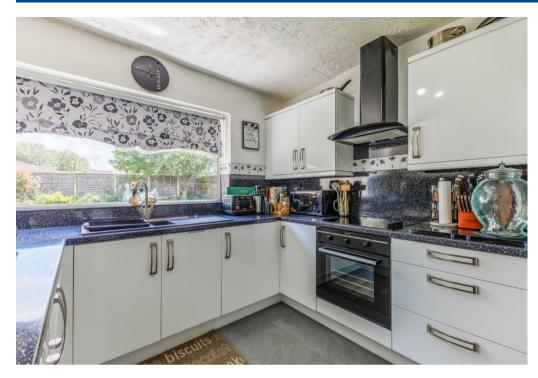

The ground floor accommodation briefly comprises; porch, entrance hallway with stairs rising to the first floor, extended lounge/diner with sliding doors to the rear garden and an extended fireplace nook, downstairs WC, fitted kitchen and utility area with doors to the garage and garden. To the first floor there are two double bedrooms, one single room and the family bathroom.

## **Key Features**

- Detached
- Three Bedrooms
- Larger Than Average End-Plot
- Modernised Fitted Kitchen
- Utility Room
- Extended Lounge/Diner
- Downstairs WC
- Driveway
- Intergral Garage
- Well Maintained Garden