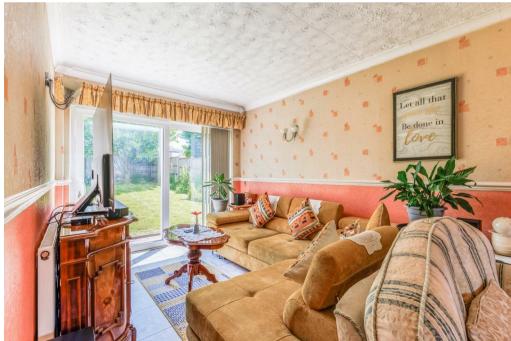

The ground floor accommodation briefly comprises; porch, entrance hallway with stairs rising to the first floor, extended lounge/diner with sliding doors to the rear garden and an extended fireplace nook, downstairs WC, fitted kitchen and utility area with doors to the garage and garden. To the first floor there are two double bedrooms, one single room and the family bathroom.

## **Key Features**

- Detached
- Three Bedrooms
- Larger Than Average End-Plot
- Modernised Fitted Kitchen
- Utility Room
- Extended Lounge/Diner
- Downstairs WC
- Driveway
- Intergral Garage
- Well Maintained Garden