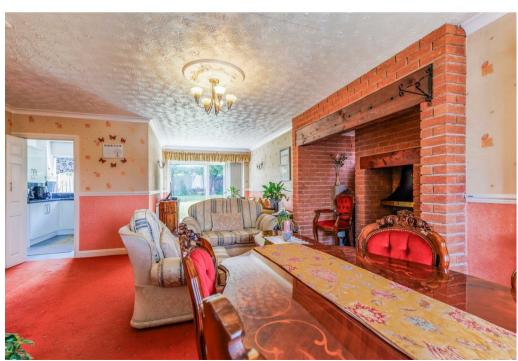

The ground floor accommodation briefly comprises; porch, entrance hallway with stairs rising to the first floor, extended lounge/diner with sliding doors to the rear garden and an extended fireplace nook, downstairs WC, fitted kitchen and utility area with doors to the garage and garden. To the first floor there are two double bedrooms, one single room and the family bathroom.