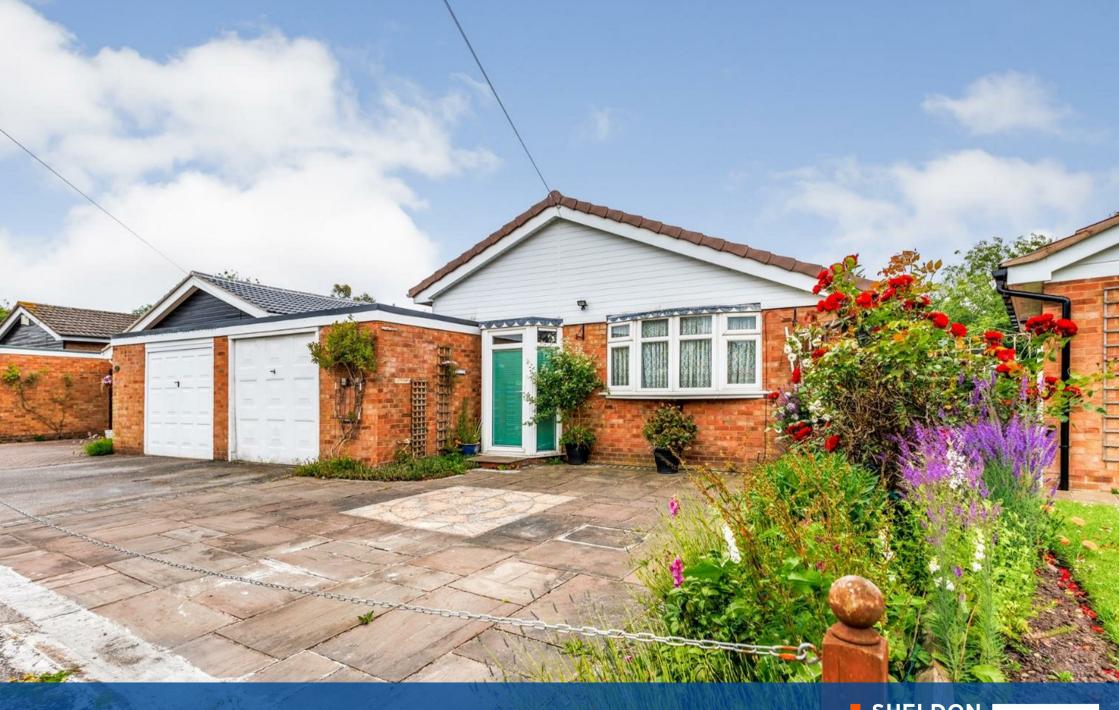

## **Property Description**

A chance to acquire this two bedroom link-detached bungalow situated on the far North-Eastern outskirts of the Coventry, closing into glorious open countryside.

In brief, the accommodation comprises: entrance porch, dining area with a skylight letting in an abundance of natural light, kitchen with fitted eyelevel appliances and a stable door opening out onto the side, cosy lounge with fitted in log burner and doors to the larger than average conservatory also two double bedrooms and a family bathroom.

Externally the property boasts a large south/east facing garden backing onto open fields, to the front a garage with inside access and an up and over door, with also having a driveway for 2 cars and an owned patch of green to the front of the home.

## **Key Features**

- No Chain
- Two Bedrooms
- Link-Detached Bungalow
- Beautiful Location
- Lounge with Log Burner
- Fully Fitted Kitchen with Stable Door
- Dining Area with Skylight
- Family Bathroom
- Driveway to Front
- Garage with Inside Access