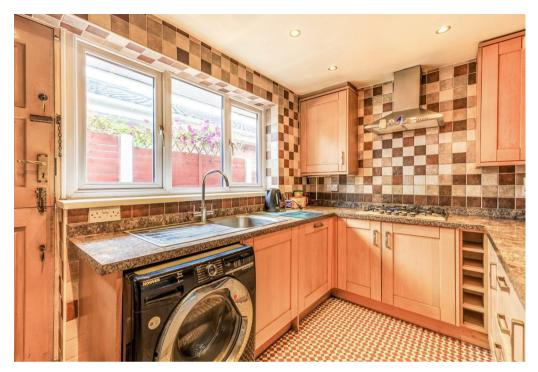

## **Property Description**

A chance to acquire this two bedroom link-detached bungalow situated on the far North-Eastern outskirts of the Coventry, closing into glorious open countryside.

In brief, the accommodation comprises: entrance porch, dining area with a skylight letting in an abundance of natural light, kitchen with fitted eyelevel appliances and a stable door opening out onto the side, cosy lounge with fitted in log burner and doors to the larger than average conservatory also two double bedrooms and a family bathroom.

## **Key Features**

- No Chain
- Two Bedrooms
- Link-Detached Bungalow
- Beautiful Location
- Lounge with Log Burner
- Fully Fitted Kitchen with Stable Door
- Dining Area with Skylight
- Family Bathroom
- Driveway to Front
- Garage with Inside Access