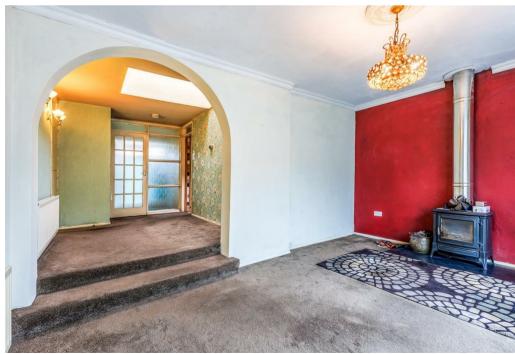

## **Property Description**

A chance to acquire this two bedroom link-detached bungalow situated on the far North-Eastern outskirts of the Coventry, closing into glorious open countryside.

In brief, the accommodation comprises: entrance porch, dining area with a skylight letting in an abundance of natural light, kitchen with fitted eyelevel appliances and a stable door opening out onto the side, cosy lounge with fitted in log burner and doors to the larger than average conservatory also two double bedrooms and a family bathroom.

## **Key Features**

- No Chain
- Two Bedrooms
- Link-Detached Bungalow
- Beautiful Location
- Lounge with Log Burner
- Fully Fitted Kitchen with Stable Door
- Dining Area with Skylight
- Family Bathroom
- Driveway to Front
- Garage with Inside Access