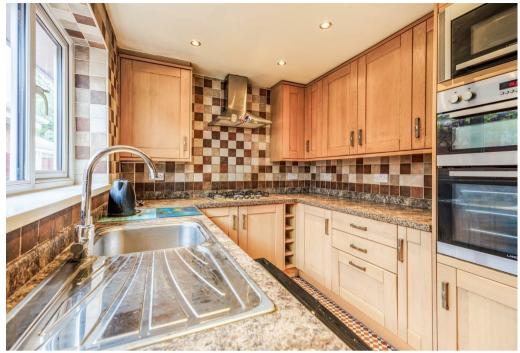

## **Property Description**

A chance to acquire this two bedroom link-detached bungalow situated on the far North-Eastern outskirts of the Coventry, closing into glorious open countryside.

In brief, the accommodation comprises: entrance porch, dining area with a skylight letting in an abundance of natural light, kitchen with fitted eyelevel appliances and a stable door opening out onto the side, cosy lounge with fitted in log burner and doors to the larger than average conservatory also two double bedrooms and a family bathroom.

## **Key Features**

- No Chain
- Two Bedrooms
- Link-Detached Bungalow
- Beautiful Location
- Lounge with Log Burner
- Fully Fitted Kitchen with Stable Door
- Dining Area with Skylight
- Family Bathroom
- Driveway to Front
- Garage with Inside Access