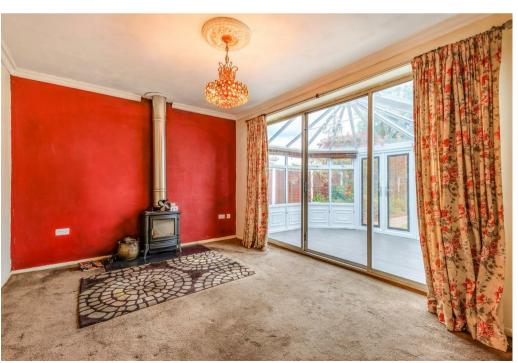

## **Property Description**

A chance to acquire this two bedroom link-detached bungalow situated on the far North-Eastern outskirts of the Coventry, closing into glorious open countryside.

In brief, the accommodation comprises: entrance porch, dining area with a skylight letting in an abundance of natural light, kitchen with fitted eyelevel appliances and a stable door opening out onto the side, cosy lounge with fitted in log burner and doors to the larger than average conservatory also two double bedrooms and a family bathroom.

## **Key Features**

- No Chain
- Two Bedrooms
- Link-Detached Bungalow
- Beautiful Location
- Lounge with Log Burner
- Fully Fitted Kitchen with Stable Door
- Dining Area with Skylight
- Family Bathroom
- Driveway to Front
- Garage with Inside Access