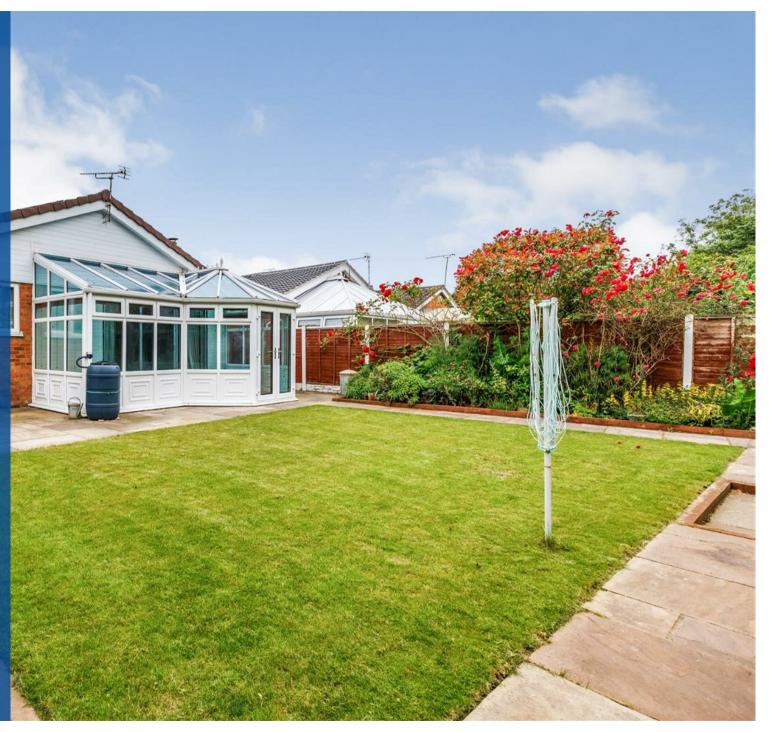

Externally the property boasts a large south/east facing garden backing onto open fields, to the front a garage with inside access and an up and over door, with also having a driveway for 2 cars and an owned patch of green to the front of the home.

## **Ground Floor** Conservatory Bedroom 2 Lounge 3.37m x 4.77m (11"1" x 15"8") 3.37m x 2.85m (11'1" x 9'4") Dining Room Kitchen 3.37m x 2.39m (11'1" x 7"10") Bedroom 1 Porch Garage 5.61m (18'5") max x 2.51m (8'3")