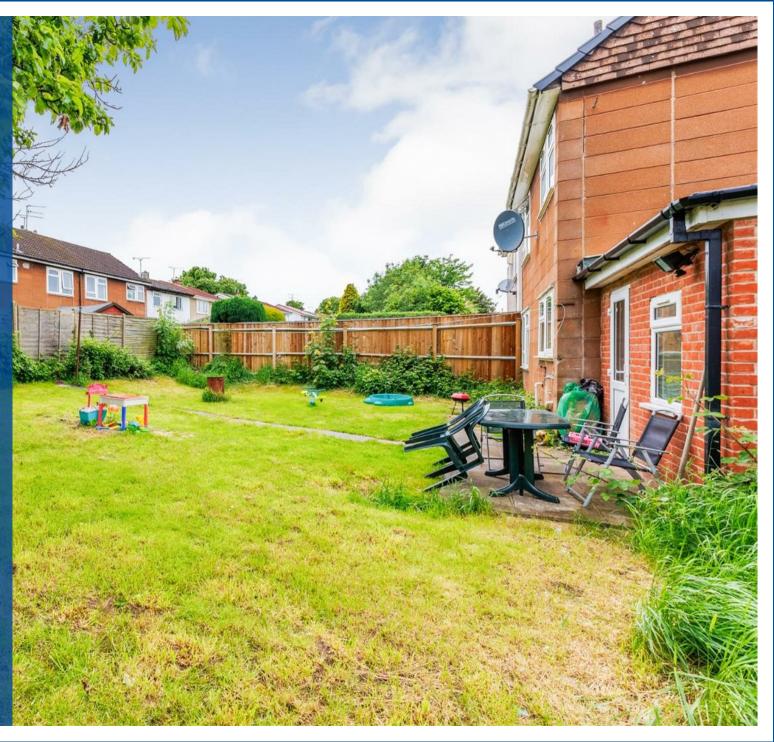

Externally, the property boasts a substantial sized rear garden being mostly laid to lawn.