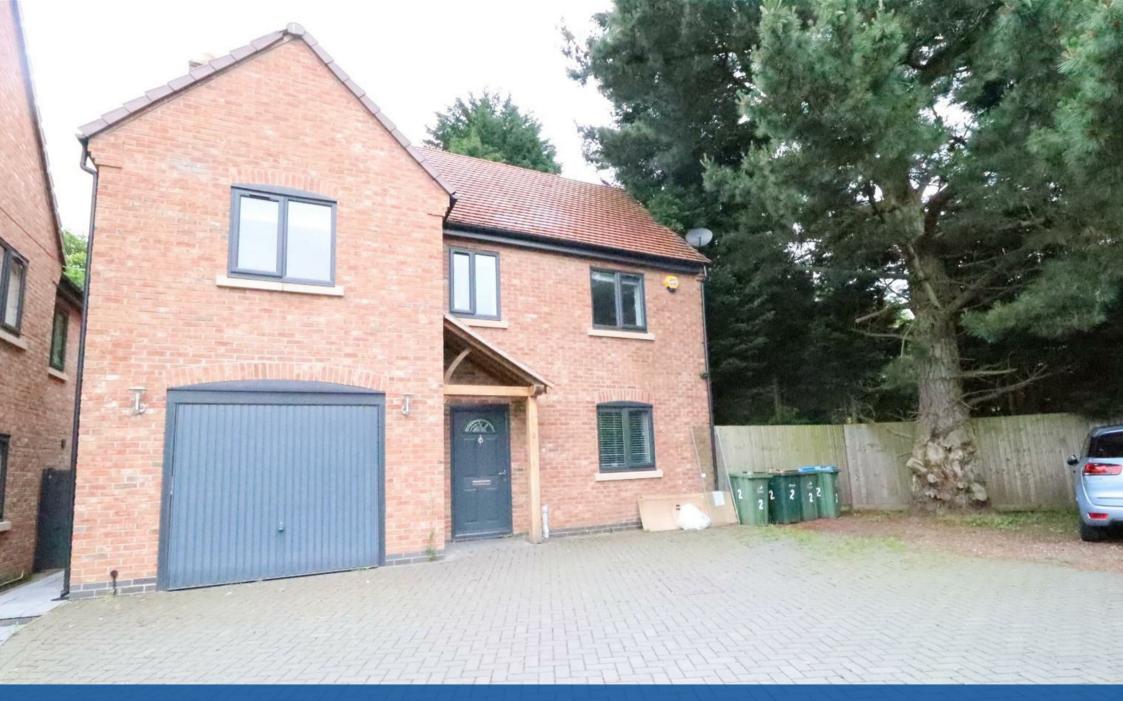

## **Property Description**

\*\*\* AVAILABLE NOW \*\*\* This exceptional five bedroom, three storey detached property situated in a gated development in the sought after area of Keresley is now available to rent. The accommodation offers in brief: entrance hall, downstairs WC, living room, utility room and kitchen breakfast room/dining room with built in appliances. To the first floor there are three bedrooms, one with master ensuite and a family bathroom with separate shower cubicle. To the second floor, you will find two further bedrooms and an ensuite bathroom. To the rear of the property there is a stunning private garden and patio area. To the front of the property there is an extensive block paved driveway providing off road parking for several vehicles. Council Tax Band F. EPC rating

## **Key Features**

- AVAILABLE NOW
- Detached Property
- Gated Development
- Three Storey
- Five Bedrooms
- Unfurnished
- Off Road Parking
- Council Tax Band F
- Energy rating B
- Must be Viewed!

PCM £2,250 PCM