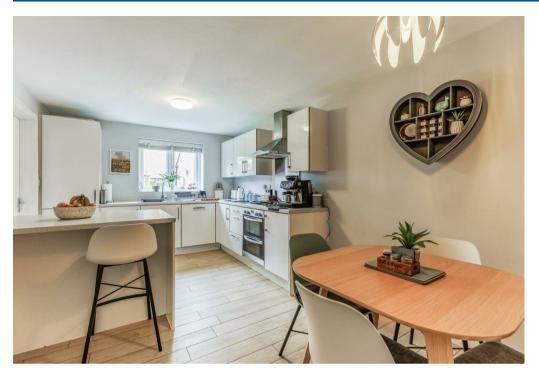

One of the standout features of this property is the larger than average plot, which boasts a great size garden and driveway and garage to the rear. The addition of a study and utility room further enhances the practicality of this home, catering to all your needs.

In Brief, this properties accommodation comprises a wide entrance hall with doors leading into the study, WC, lounge/diner and kitchen/breakfast room. Moving upstairs there are four double bedrooms and a family bathroom. The main bedroom benefits from fitted wardrobes and an en suite.