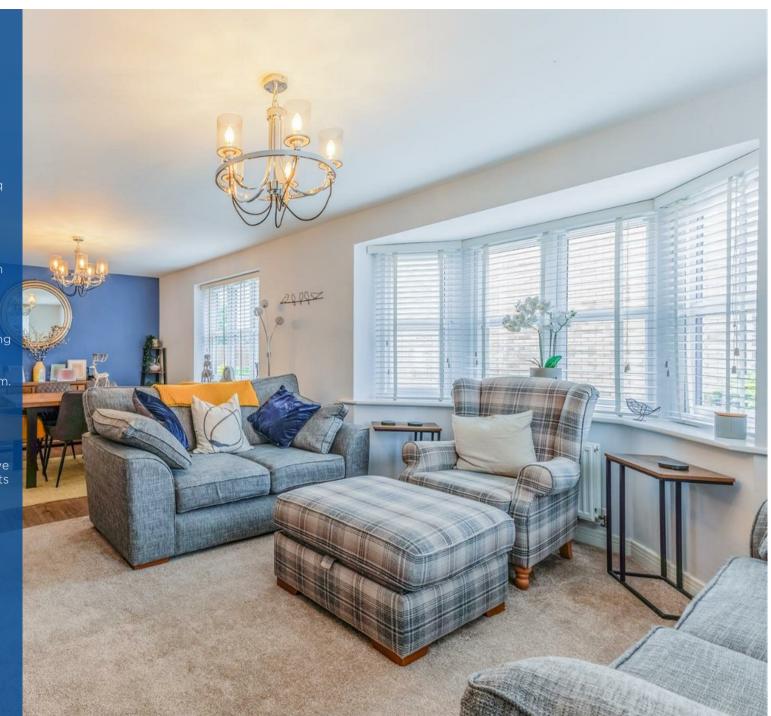

In Brief, this properties accommodation comprises a wide entrance hall with doors leading into the study, WC, lounge/diner and kitchen/breakfast room. Moving upstairs there are four double bedrooms and a family bathroom. The main bedroom benefits from fitted wardrobes and an en suite.

## **Key Features**

- Four Bedroom Detached Home
- Well Presented Throughout
- Garden Bar
- Quiet Tucked Away Location
- Kitchen/Breakfast Room with Utility Room
- Must See Lounge!
- Study
- Larger Than Average Plot
- Garage and Driveway Parking for 2-3 Vehicles
- Landscaped Low Maintenance Garden