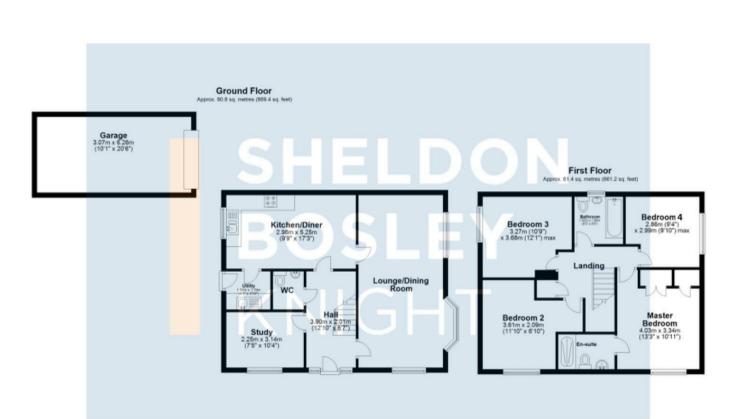

In Brief, this properties accommodation comprises a wide entrance hall with doors leading into the study, WC, lounge/diner and kitchen/breakfast room. Moving upstairs there are four double bedrooms and a family bathroom. The main bedroom benefits from fitted wardrobes and an en suite.

Total area: approx. 142.2 sq. metres (1530.5 sq. feet) All efforts have been made to ensure that the measurements on this floopsian are accurate however these are for guidance purposes only Play provided using Partitio.