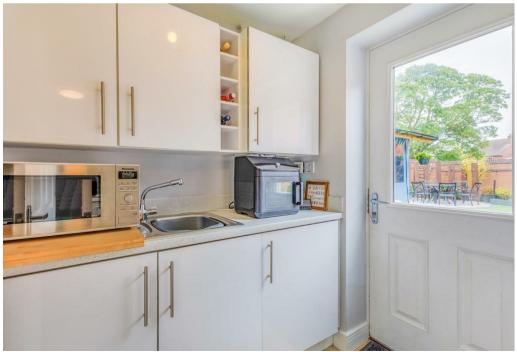

In Brief, this properties accommodation comprises a wide entrance hall with doors leading into the study, WC, lounge/diner and kitchen/breakfast room. Moving upstairs there are four double bedrooms and a family bathroom. The main bedroom benefits from fitted wardrobes and an en suite.