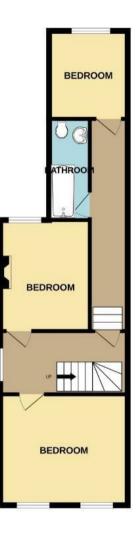

GROUND FLOOR 1025 sq.ft. (95.3 sq.m.) approx.

TOTAL FLOOR AREA : 1025 sq.ft. (95.3 sq.m.) approx. This floor plan is not to scale and is for guidance purposes only Mode with Metropix \$2024