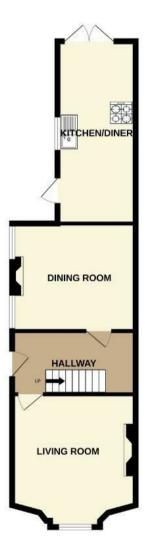

GROUND FLOOR 1025 sq.ft. (95.3 sq.m.) approx.

TOTAL FLOOR AREA : 1025 sq.ft. (95.3 sq.m.) approx. This floor plan is not to scale and is for guidance purposes only Mode with Metropix \$2024