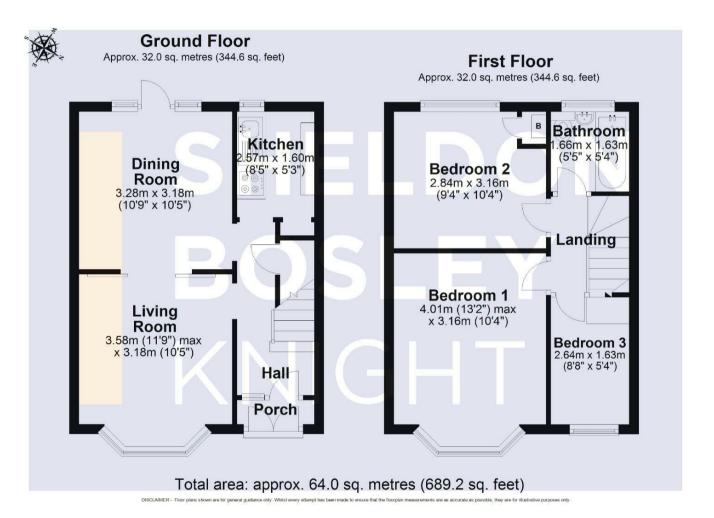

## Property Description

\*\*NO CHAIN - Traditional Double Bay -End Terrace - Halls Together - Three Bedrooms - Two Reception Rooms -Corner Plot\*\* Excellent opportunity to purchase this 1930s home, which occupies a corner plot, with scope for substantial off road parking, extension or other development, subject to the necessary planning permissions and consents. The property has previously had planning permission granted (now lapsed) for the conversion of the property into self contained apartments. Earlier viewing is advised to not miss out on this property which has an EPC rating tbc, Coventry City Council Tax Band B and Freehold Tenure.