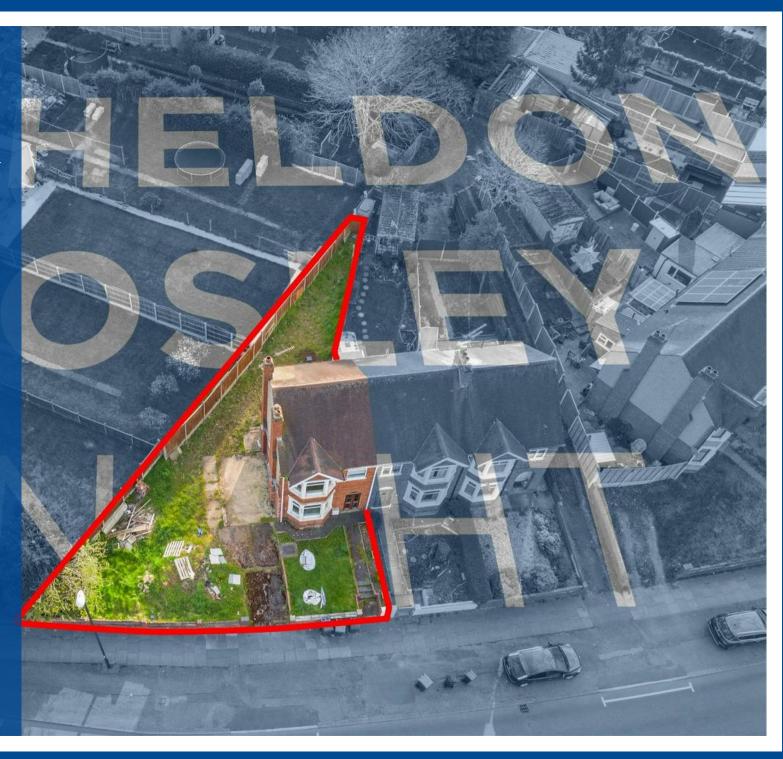

## Property Description

\*\*NO CHAIN - Traditional Double Bay -End Terrace - Halls Together - Three Bedrooms - Two Reception Rooms -Corner Plot\*\* Excellent opportunity to purchase this 1930s home, which occupies a corner plot, with scope for substantial off road parking, extension or other development, subject to the necessary planning permissions and consents. The property has previously had planning permission granted (now lapsed) for the conversion of the property into self contained apartments. Earlier viewing is advised to not miss out on this property which has an EPC rating tbc, Coventry City Council Tax Band B and Freehold Tenure.

## **Key Features**

- NO CHAIN
- Halls Together End Terrace
- Corner Plot
- Three Bedrooms
- Two Reception Rooms
- Scope for Extension/Development (STPP)

Offers Over £180,000

EPC Rating - D

Tenure - Freehold