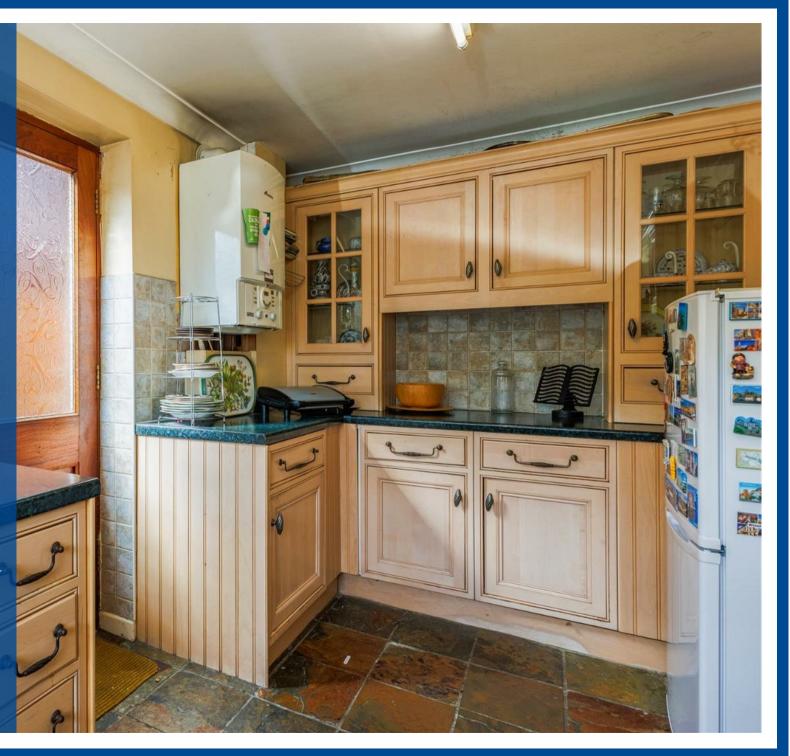

The accommodation benefits from uPVC double glazing and gas central heating and briefly comprises an entrance hall, a brilliant study with its own library/reading nook and dual aspect windows, kitchen, downstairs shower room and spacious lounge with an added on conservatory looking out onto the rear garden.