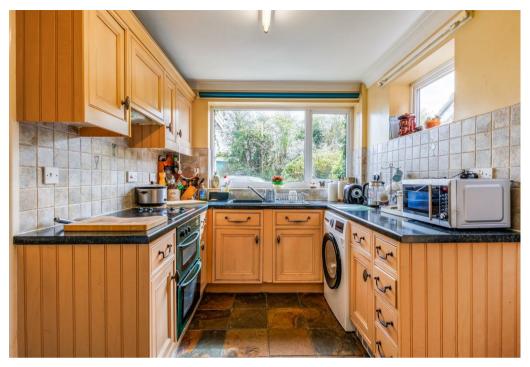

The accommodation benefits from uPVC double glazing and gas central heating and briefly comprises an entrance hall, a brilliant study with its own library/reading nook and dual aspect windows, kitchen, downstairs shower room and spacious lounge with an added on conservatory looking out onto the rear garden.