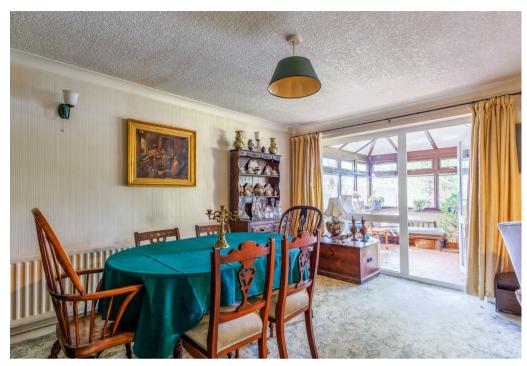

The accommodation benefits from uPVC double glazing and gas central heating and briefly comprises an entrance hall, a brilliant study with its own library/reading nook and dual aspect windows, kitchen, downstairs shower room and spacious lounge with an added on conservatory looking out onto the rear garden.