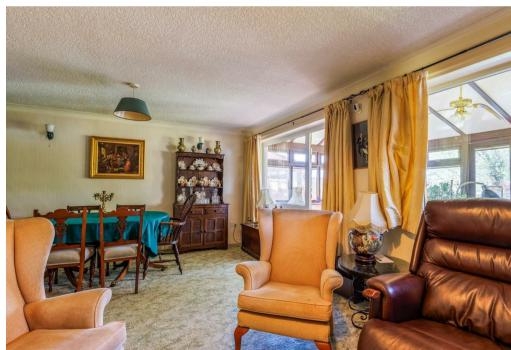

The accommodation benefits from uPVC double glazing and gas central heating and briefly comprises an entrance hall, a brilliant study with its own library/reading nook and dual aspect windows, kitchen, downstairs shower room and spacious lounge with an added on conservatory looking out onto the rear garden.

## **Key Features**

- No Chain
- Four Bedrooms
- Detached Home
- Ample Living Accomdation
- Downstairs Study
- Downstairs Shower Room
- Family Bathroom
- Conservatory
- Off Street Parking To Front
- Generous SW Facing Garden