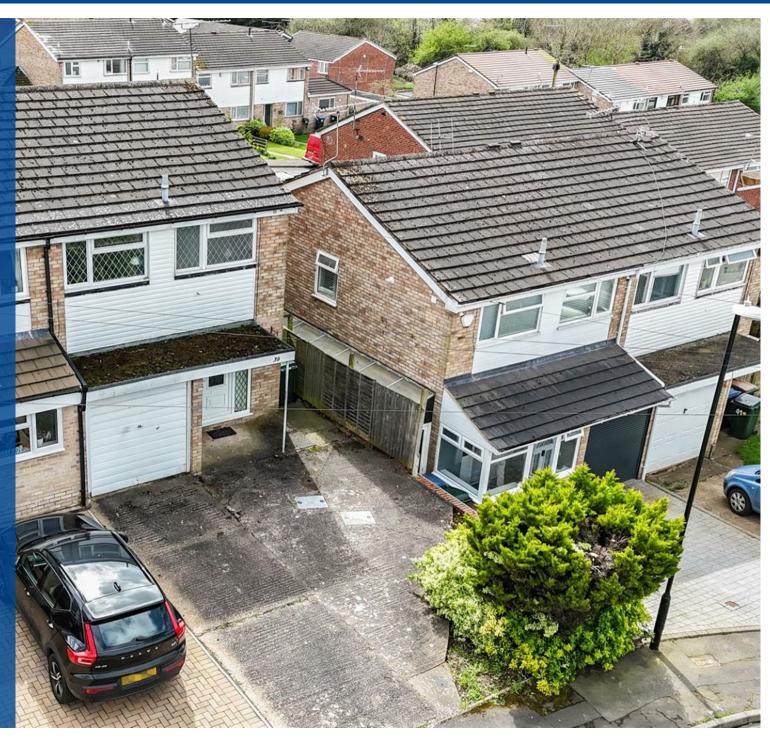

Externally the property boasts a driveway providing off road parking for two vehicles, a garage and an enclosed rear garden with a patio and lawned area.

Further benefits include double glazing and gas central heating throughout.

## **Key Features**

- Semi Detached Home
- Three Bedrooms
- Sought After Location
- Priced To Sell
- Off Street Parking
- Garage
- Views of the Coventry Cathedral and City Centre!
- Enclosed Rear Garden
- Quiet Cul De Sac
- Surrounded by Local Amenities