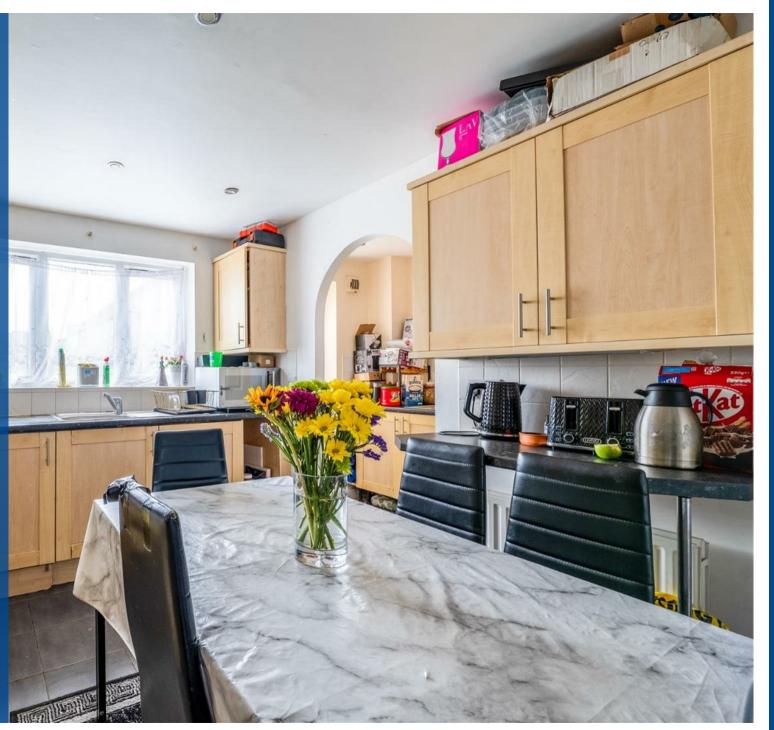

Accommodation comprises an entrance porch, entrance hallway with stairs rising to the first floor, a through lounge with doors leading to a fitted kitchen and separate utility with cloakroom and door leading out to the garden. To the first floor is the main bedroom boasting en suite and the spacious lounge with two juliet balconies. To the second floor, two double bedrooms, a single bedroom and a family bathroom.