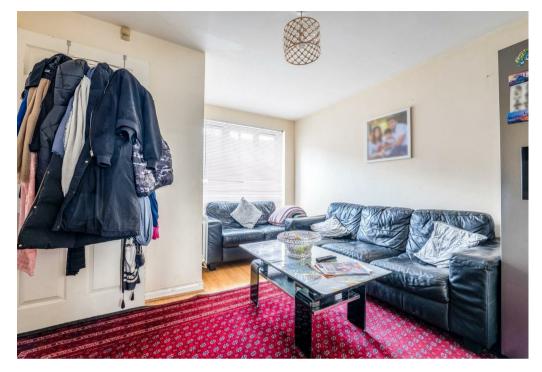

Accommodation comprises an entrance porch, entrance hallway with stairs rising to the first floor, a through lounge with doors leading to a fitted kitchen and separate utility with cloakroom and door leading out to the garden. To the first floor is the main bedroom boasting en suite and the spacious lounge with two juliet balconies. To the second floor, two double bedrooms, a single bedroom and a family bathroom.