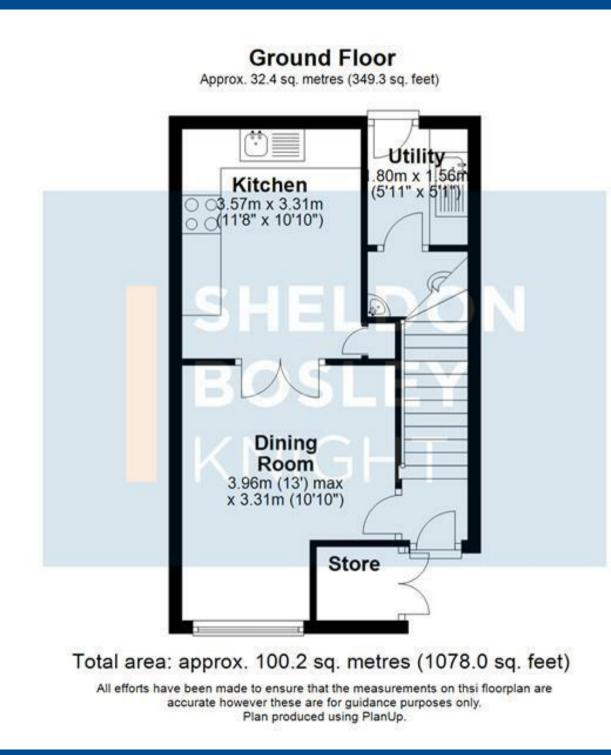

Accommodation comprises an entrance porch, entrance hallway with stairs rising to the first floor, a through lounge with doors leading to a fitted kitchen and separate utility with cloakroom and door leading out to the garden. To the first floor is the main bedroom boasting en suite and the spacious lounge with two juliet balconies. To the second floor, two double bedrooms, a single bedroom and a family bathroom.

Externally the property benefits from two allocated parking spaces to the rear and an enclosed garden with lawned and patio areas.