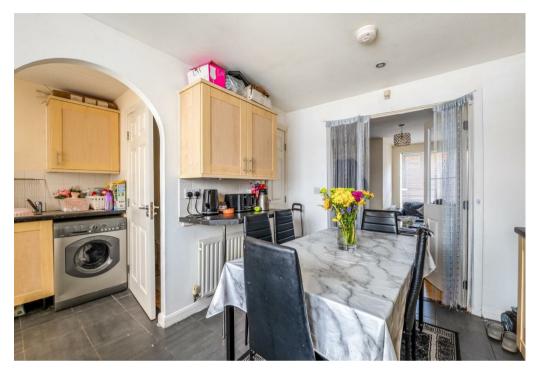

Accommodation comprises an entrance porch, entrance hallway with stairs rising to the first floor, a through lounge with doors leading to a fitted kitchen and separate utility with cloakroom and door leading out to the garden. To the first floor is the main bedroom boasting en suite and the spacious lounge with two juliet balconies. To the second floor, two double bedrooms, a single bedroom and a family bathroom.