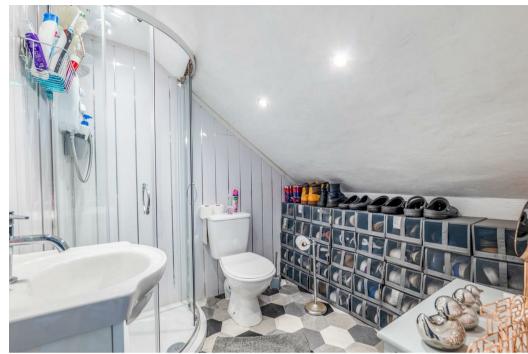

There is gas central heating and uPVC double glazing and the accommodation briefly comprises, front entrances to main house and the garage store which sits in front of a beautifully designed annex living area with its own modernised kitchen with breakfast bar and log burner, doors then to the the attached bedroom and Jack and Jill shower room.