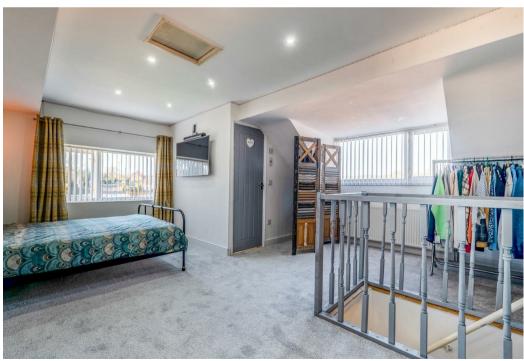

There is gas central heating and uPVC double glazing and the accommodation briefly comprises, front entrances to main house and the garage store which sits in front of a beautifully designed annex living area with its own modernised kitchen with breakfast bar and log burner, doors then to the the attached bedroom and Jack and Jill shower room.