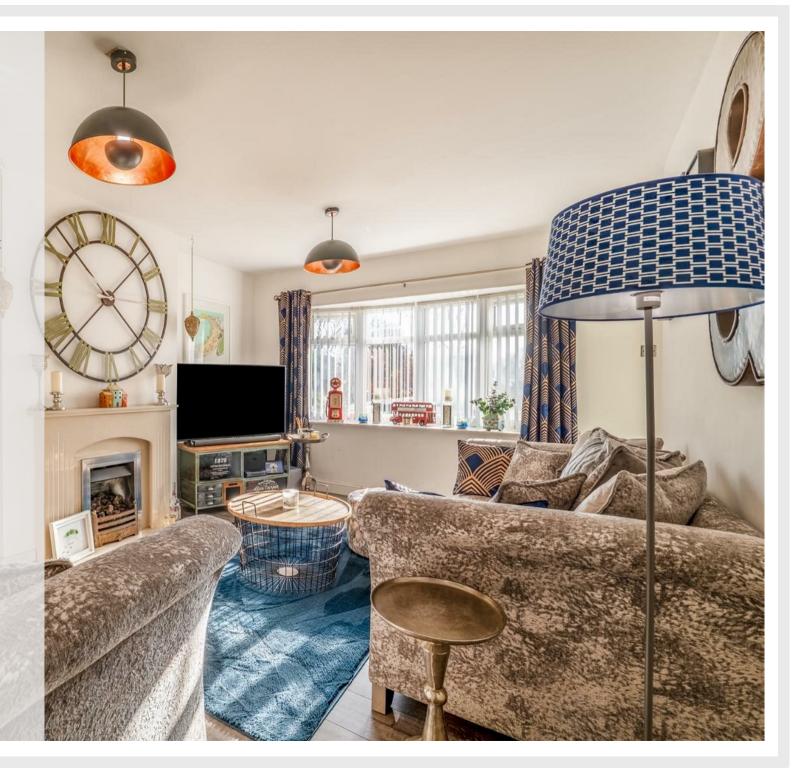

Continuing onto the main living accommodation, which includes a cosy lounge, fitted kitchen, and dining room which is currently utilised as a guest room. To the first floor, you will find a great size master bedroom with en-suite shower room.