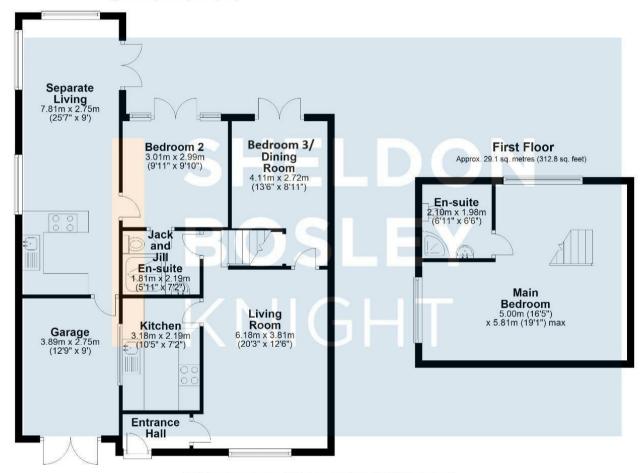

## Floorplan

## **Ground Floor**

Approx. 87.3 sq. metres (939.7 sq. feet)

Total area: approx. 116.4 sq. metres (1252.5 sq. feet)

All efforts have been made to ensure that the measurements on this floorplan are accurate however these are for guidance purposes only.

Plan produced using PlanUp.