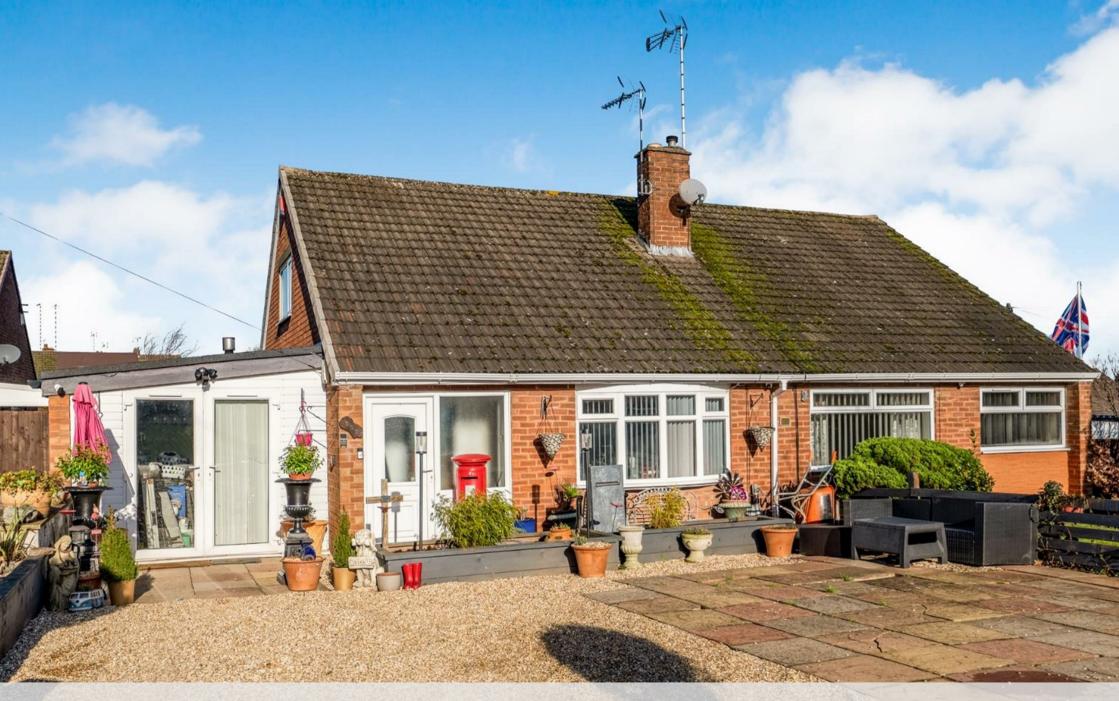

## The Property

Situated on the sought after Blackberry Lane, this extended two/three bedroomed semi detached bungalow warrants internal inspection to be fully appreciated and is to be sold with no chain.

Externally, the bungalow boasts a low maintenance garden, mostly paved and offering a lovely area to sit in the summer!

The property is well served within walking distance of the River Sowe, local shops, schools and bus services.