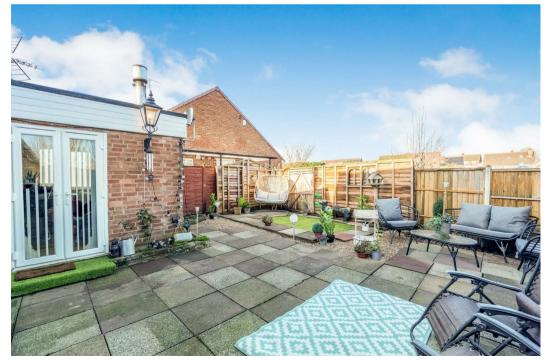

Externally, the bungalow boasts a low maintenance garden, mostly paved and offering a lovely area to sit in the summer!

The property is well served within walking distance of the River Sowe, local shops, schools and bus services.