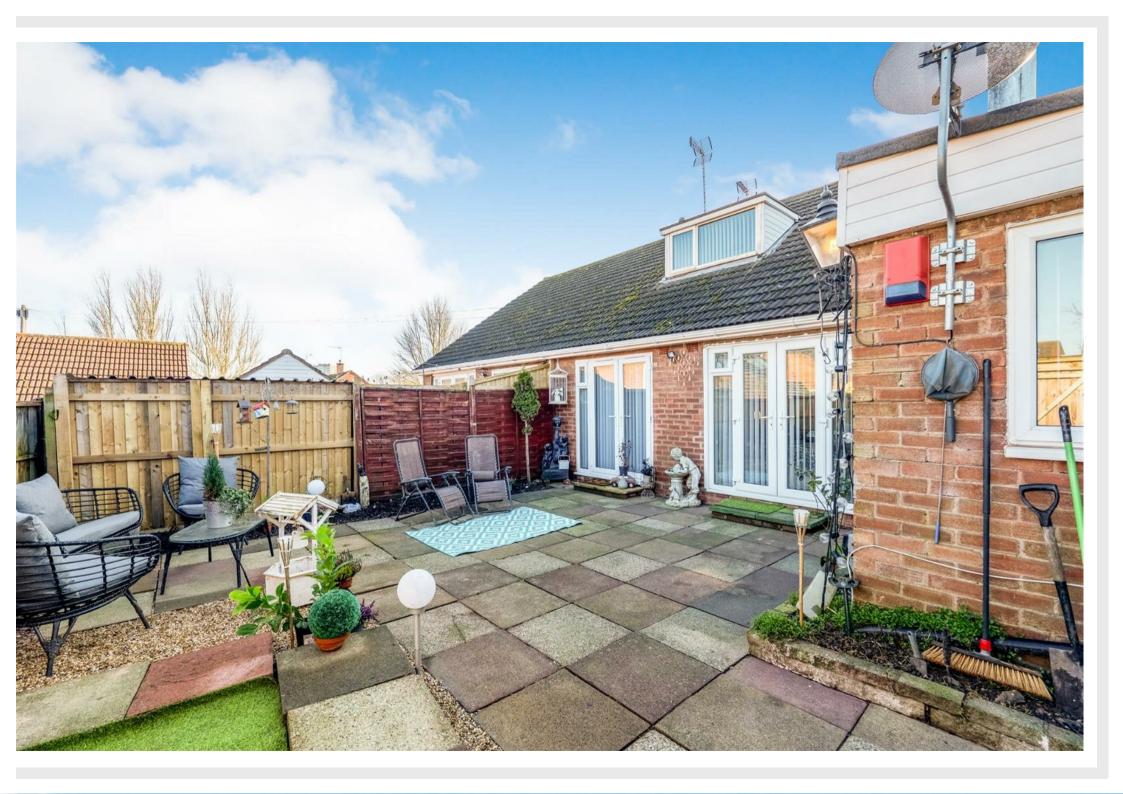

Externally, the bungalow boasts a low maintenance garden, mostly paved and offering a lovely area to sit in the summer!

The property is well served within walking distance of the River Sowe, local shops, schools and bus services.