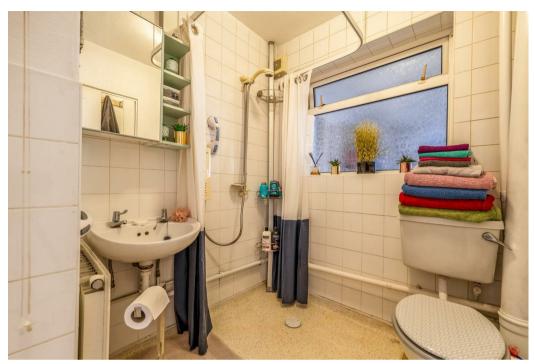

There is gas central heating and uPVC double glazing and the accommodation briefly comprises, front entrances to main house and the garage store which sits in front of a beautifully designed annex living area with its own modernised kitchen with breakfast bar and log burner, doors then to the the attached bedroom and Jack and Jill shower room.