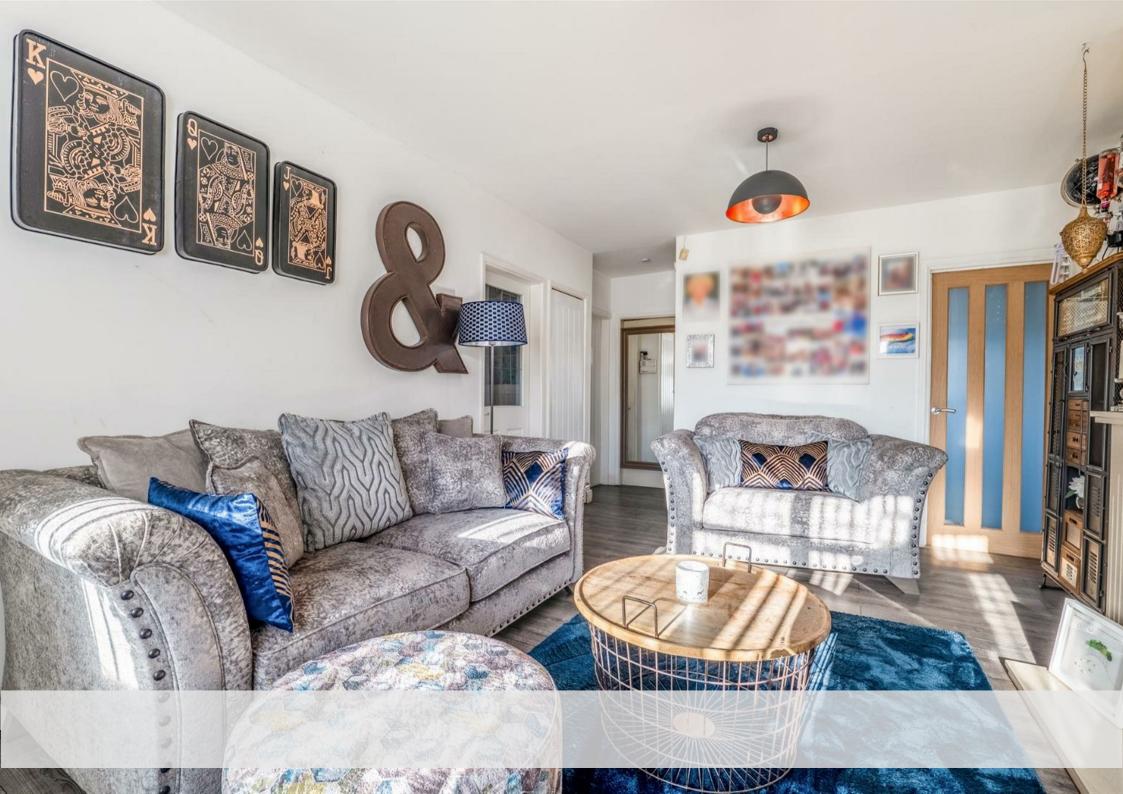

Continuing onto the main living accommodation, which includes a cosy lounge, fitted kitchen, and dining room which is currently utilised as a guest room. To the first floor, you will find a great size master bedroom with en-suite shower room.