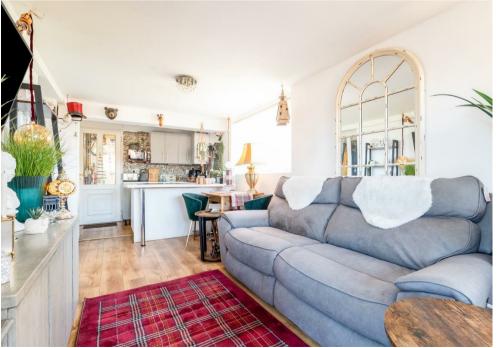

Continuing onto the main living accommodation, which includes a cosy lounge, fitted kitchen, and dining room which is currently utilised as a guest room. To the first floor, you will find a great size master bedroom with en-suite shower room.