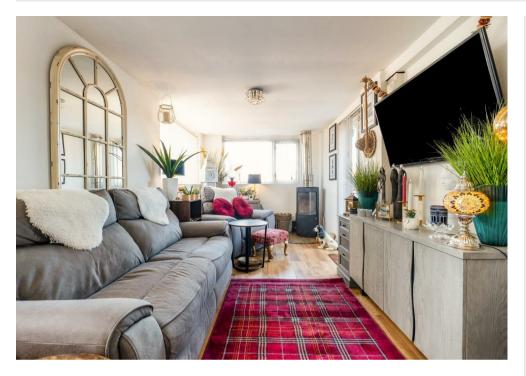

Continuing onto the main living accommodation, which includes a cosy lounge, fitted kitchen, and dining room which is currently utilised as a guest room. To the first floor, you will find a great size master bedroom with en-suite shower room.