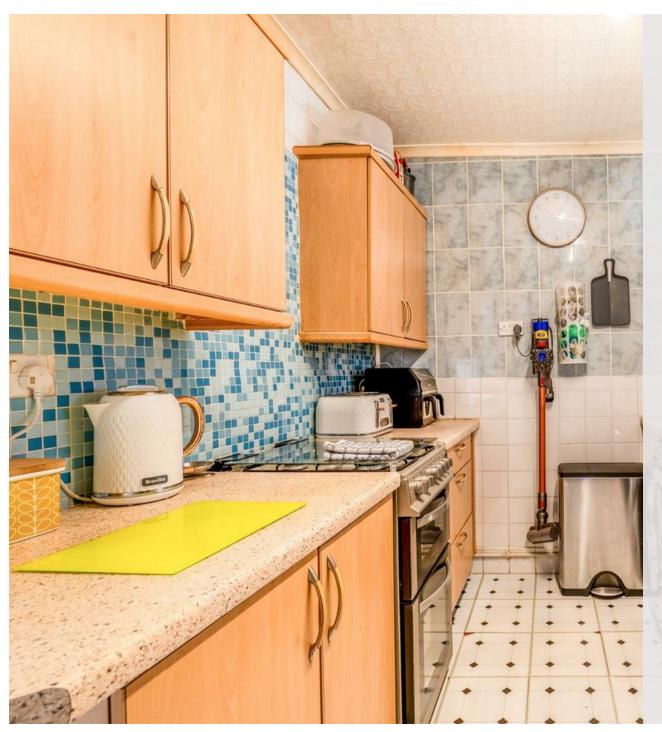

Continuing onto the main living accommodation, which includes a cosy lounge, fitted kitchen, and dining room which is currently utilised as a guest room. To the first floor, you will find a great size master bedroom with en-suite shower room.