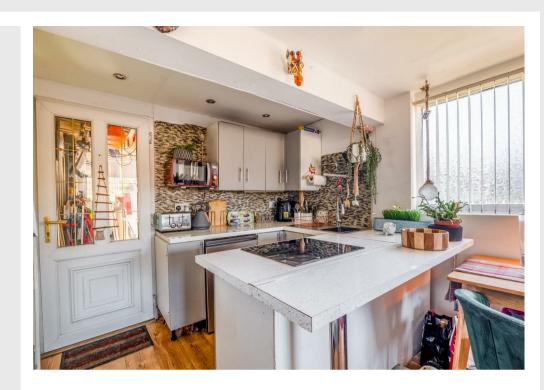

There is gas central heating and uPVC double glazing and the accommodation briefly comprises, front entrances to main house and the garage store which sits in front of a beautifully designed annex living area with its own modernised kitchen with breakfast bar and log burner, doors then to the the attached bedroom and Jack and Jill shower room.

Continuing onto the main living accommodation, which includes a cosy lounge, fitted kitchen, and dining room which is currently utilised as a guest room. To the first floor, you will find a great size master bedroom with en-suite shower room.