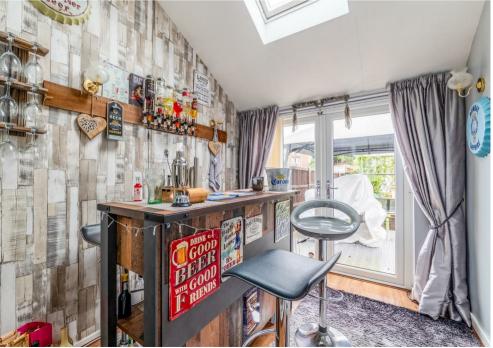

## Key Features

- Great Starter Home
  - Three Bedrooms
- Terraced Property
- Modern Extended Kitchen
  - At Home Bar Area
- Lovely Family Bathroom
  - Off Street Parking
  - Garage to Rear
  - Generous Garden

## The Property

Set in a sought after location in Coventry this three bedroom terraced property would be a great starter home or investment, being in need of no work and styling a modern kitchen, bathroom and extension currently used as a bar!

The property sits right in front of Cardinal Wiseman School and within walking distance to local parks, shops and many more amenities. The accommodation briefly comprises: entrance hall, lounge, dining room and extended kitchen and separate bar area which could be changed into a home office or play room. To the first floor you have a bathroom and three good size bedrooms.