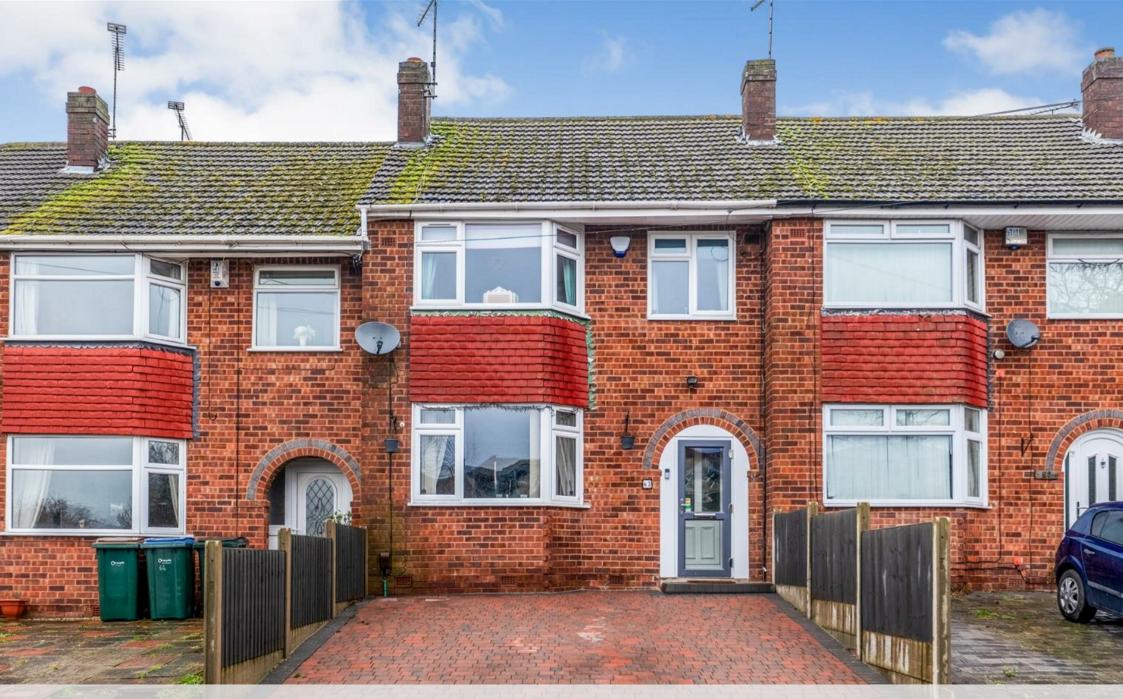

Potters Green Road Coventry CV2 2AL

1157sqft. arranged over four floors.

## The Property

Set in a sought after location in Coventry this three bedroom terraced property would be a great starter home or investment, being in need of no work and styling a modern kitchen, bathroom and extension currently used as a bar!

The property sits right in front of Cardinal Wiseman School and within walking distance to local parks, shops and many more amenities. The accommodation briefly comprises: entrance hall, lounge, dining room and extended kitchen and separate bar area which could be changed into a home office or play room. To the first floor you have a bathroom and three good size bedrooms.

Externally there is a driveway for two cars, generous rear garden and garage with rear vehicular access.

To view this beautiful home, please call Sheldon Bosley Knight Sales on 02476635555