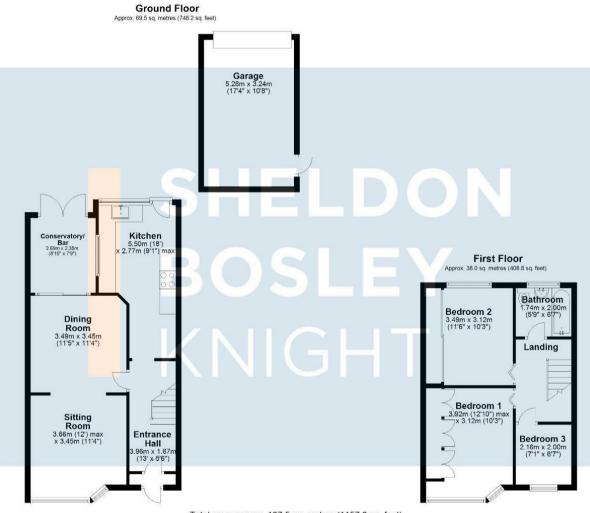

## Floorplan

Total area: approx. 107.5 sq. metres (1157.0 sq. feet) All efforts have been made to ensure that the measurements on this floorpian are accurate however these are for guidance purposes only. Plan produced using Planup.