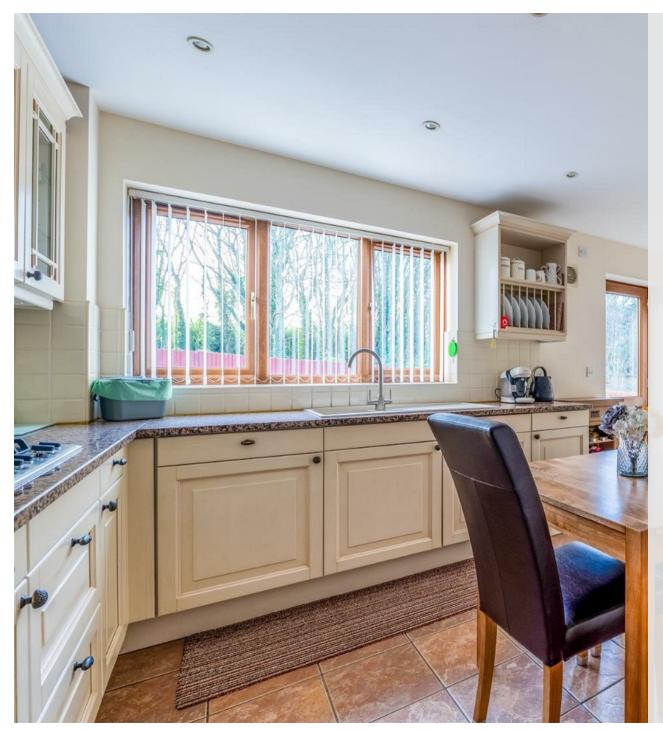

In brief the property comprises a wide entrance hall, kitchen with attached utility room, dining room, cosy lounge with a feature gas fireplace, conservatory, and downstairs WC. The first floor consists of five double bedrooms, with the main and second bedroom both benefitting from fitted wardrobes and en suites, and a family bathroom.