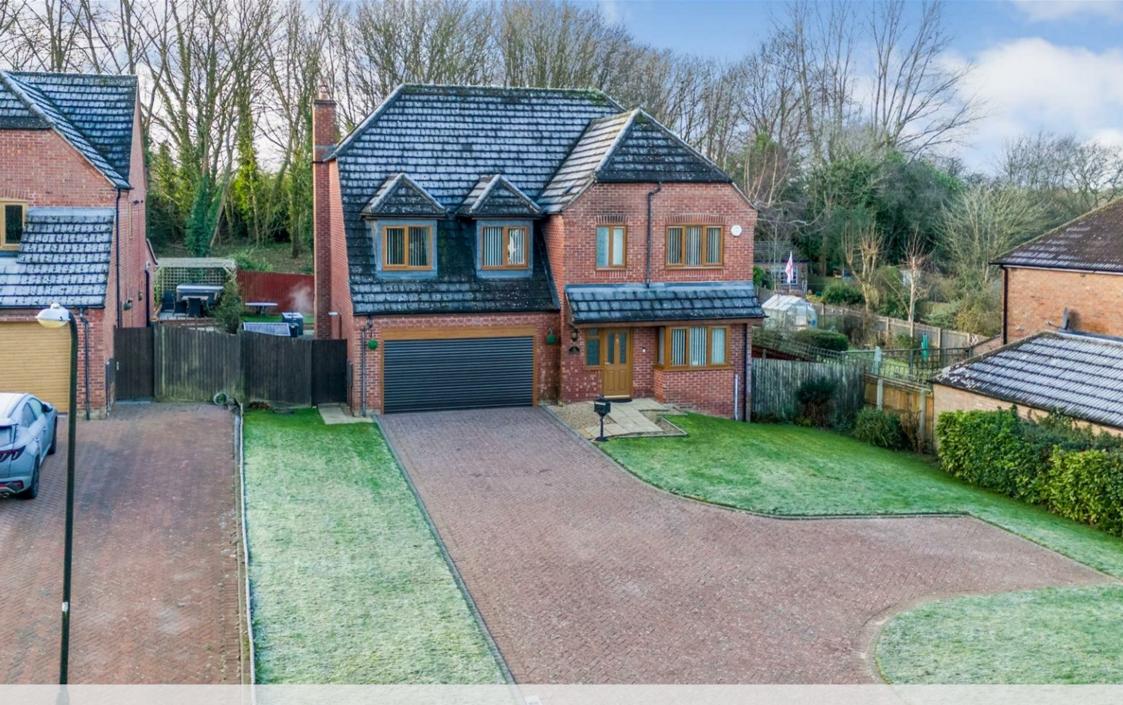

## The Property

Located on a tranquil cul-de-sac in Baginton with just two houses nearby sits this deceptively big five bedroom detached home.

Baginton village lies 4 miles south of Coventry and 7 miles north of Leamington Spa. It is famous for its Roman Lunt Fort and also for the Baginton Oak, a 350 year old tree thought to be one of the oldest in Warwickshire. There are 3 golf clubs found nearby including Finham, Kenilworth and Stoneleigh Deer Park. For commuters the village is close to both the A45 and A46 Trunk Roads which lead onto the areas network of major routes. Excellent local schools are found at nearby Leamington and Kenilworth. School buses come through the village each day to collect and drop off.

Externally the property boasts generous sized gardens. The rear is mainly laid to lawn with shrubs and trees and a paved and decked patio area ideal for outside entertaining. The front benefits from well maintained greenery and a great size driveway with access to your double garage.