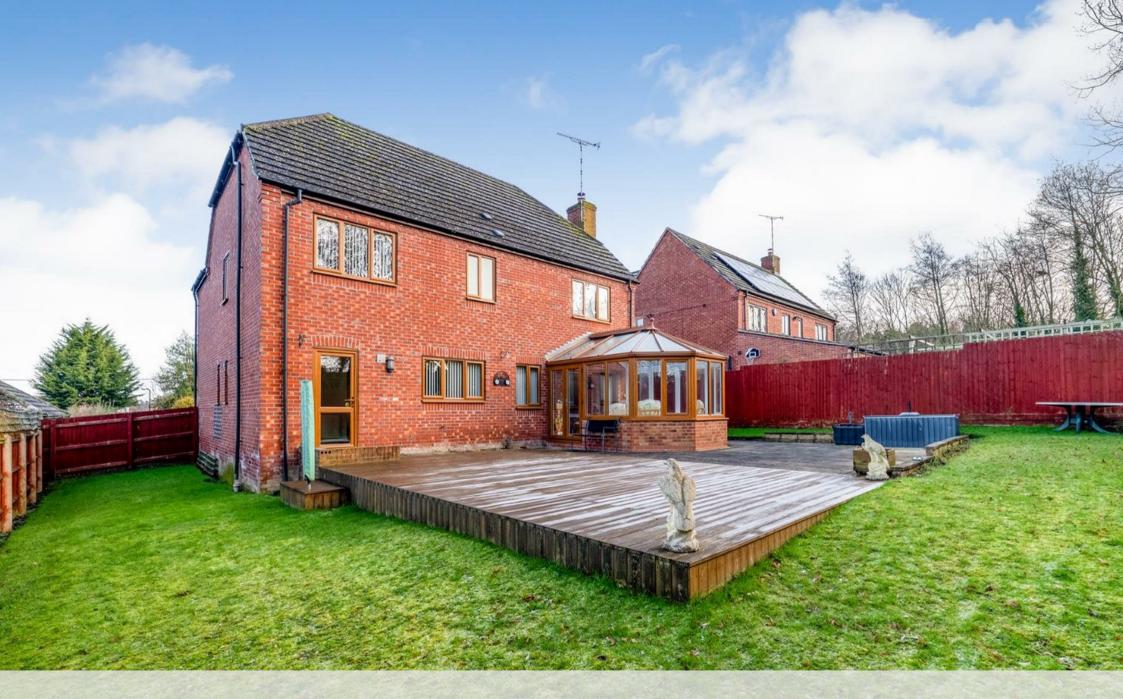

Externally the property boasts generous sized gardens. The rear is mainly laid to lawn with shrubs and trees and a paved and decked patio area ideal for outside entertaining. The front benefits from well maintained greenery and a great size driveway with access to your double garage.