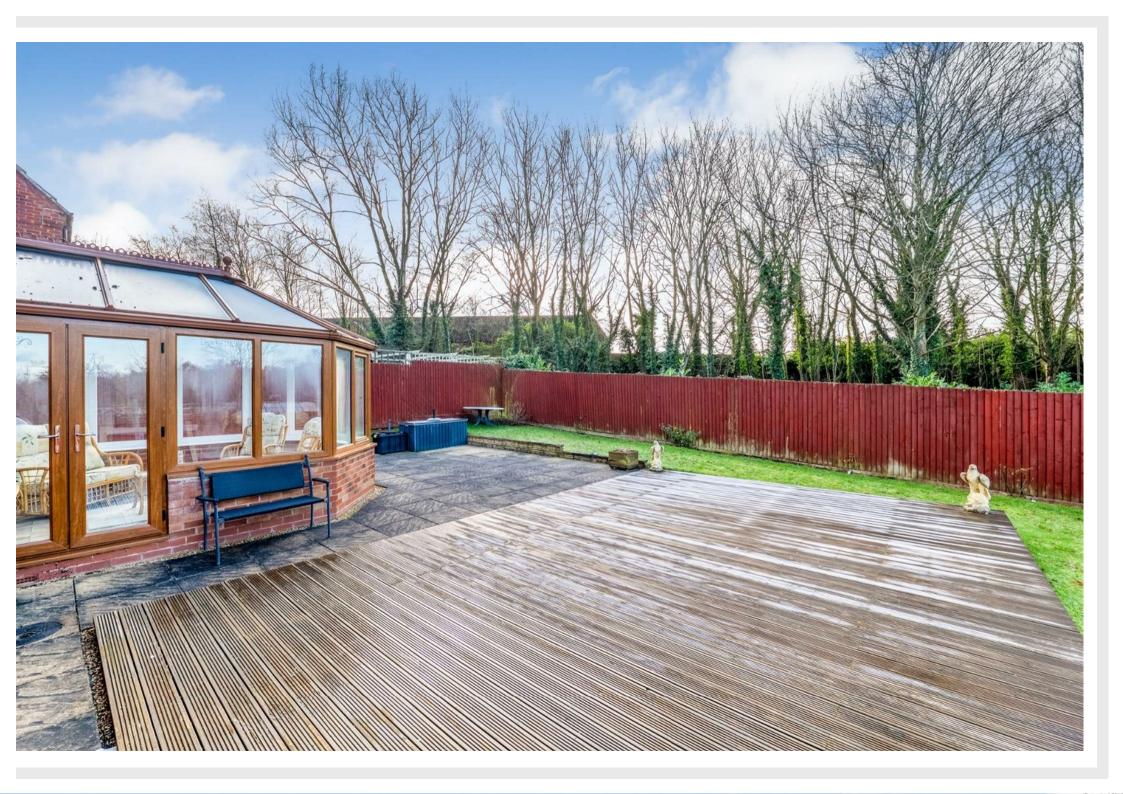

Externally the property boasts generous sized gardens. The rear is mainly laid to lawn with shrubs and trees and a paved and decked patio area ideal for outside entertaining. The front benefits from well maintained greenery and a great size driveway with access to your double garage.