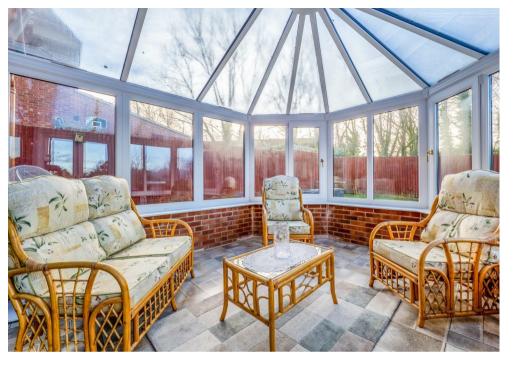

In brief the property comprises a wide entrance hall, kitchen with attached utility room, dining room, cosy lounge with a feature gas fireplace, conservatory, and downstairs WC. The first floor consists of five double bedrooms, with the main and second bedroom both benefitting from fitted wardrobes and en suites, and a family bathroom.