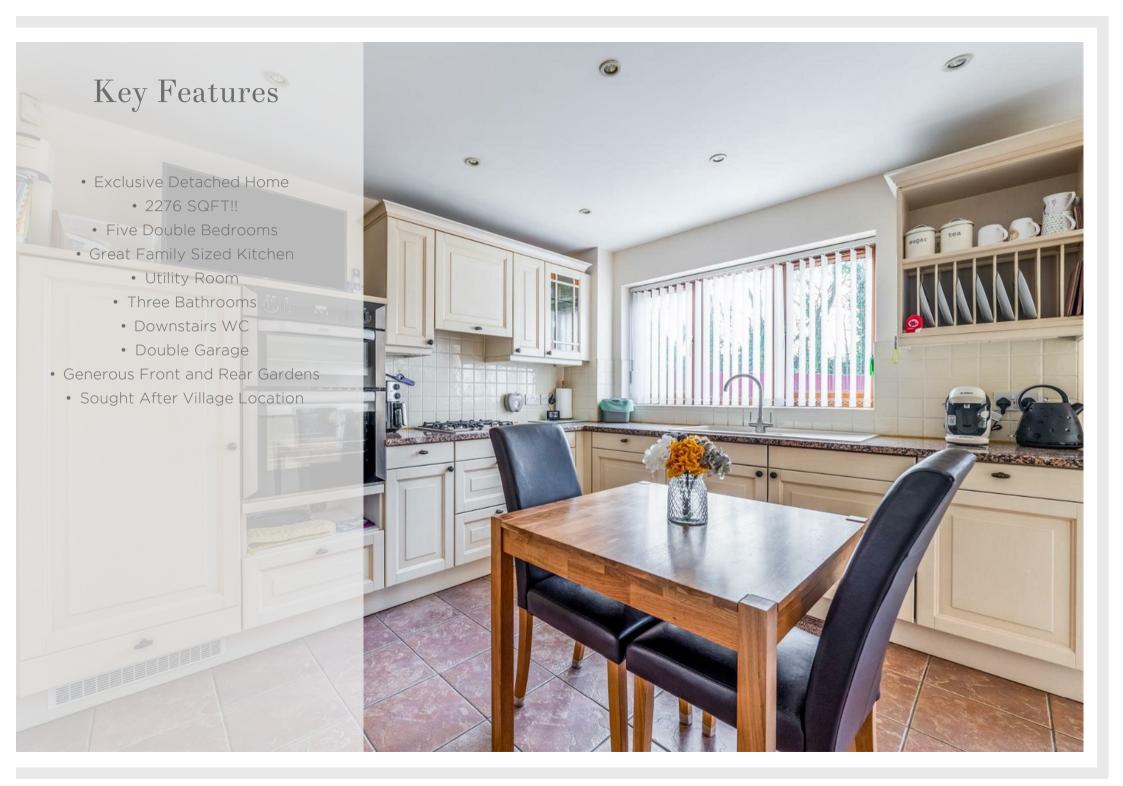

In brief the property comprises a wide entrance hall, kitchen with attached utility room, dining room, cosy lounge with a feature gas fireplace, conservatory, and downstairs WC. The first floor consists of five double bedrooms, with the main and second bedroom both benefitting from fitted wardrobes and en suites, and a family bathroom.

## Floorplan

Total area: approx. 211.5 sq. metres (2276.6 sq. feet)

All efforts have been made to ensure that the measurements on this floorplan are accurate however these are for guidance purposes only.