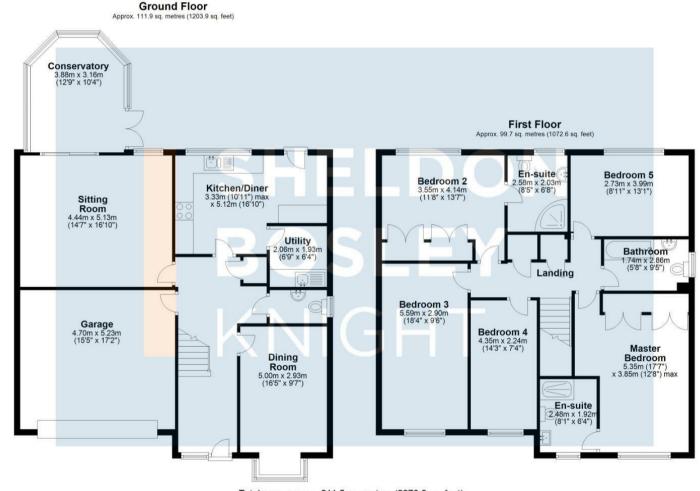

In brief the property comprises a wide entrance hall, kitchen with attached utility room, dining room, cosy lounge with a feature gas fireplace, conservatory, and downstairs WC. The first floor consists of five double bedrooms, with the main and second bedroom both benefitting from fitted wardrobes and en suites, and a family bathroom.

## Floorplan

Total area: approx. 211.5 sq. metres (2276.6 sq. feet)

All efforts have been made to ensure that the measurements on this floorplan are accurate however these are for guidance purposes only.