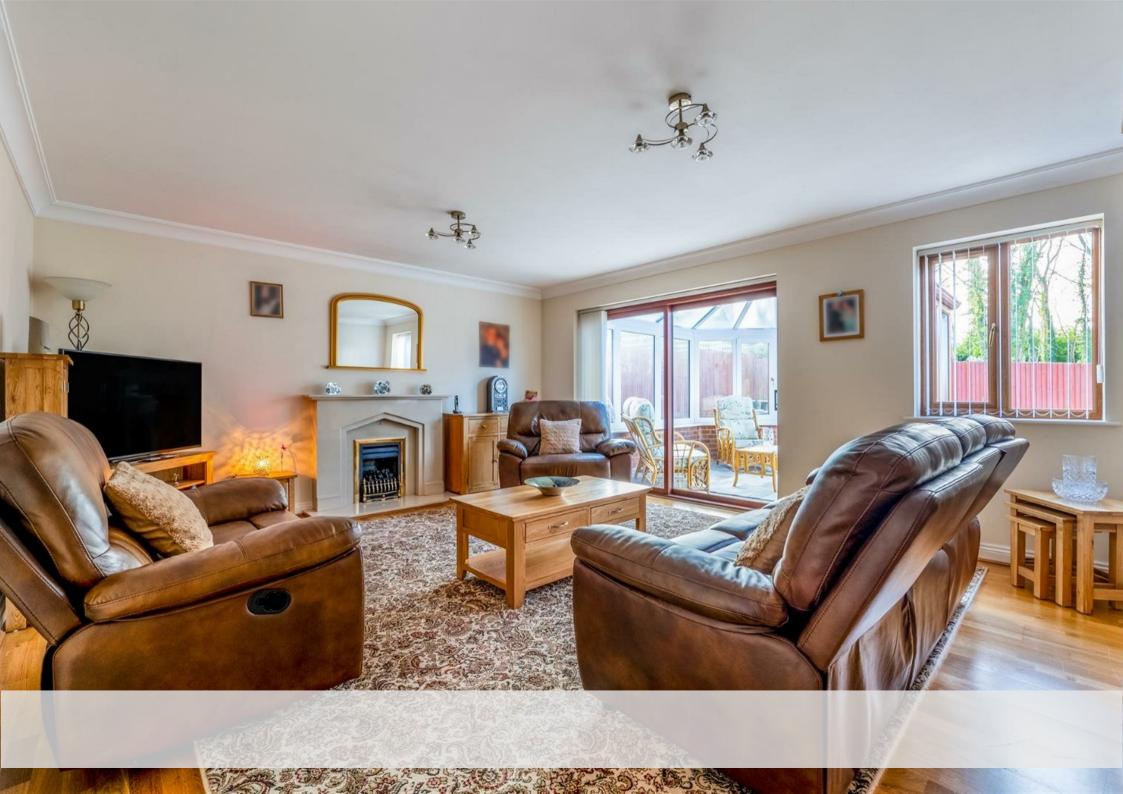

In brief the property comprises a wide entrance hall, kitchen with attached utility room, dining room, cosy lounge with a feature gas fireplace, conservatory, and downstairs WC. The first floor consists of five double bedrooms, with the main and second bedroom both benefitting from fitted wardrobes and en suites, and a family bathroom.