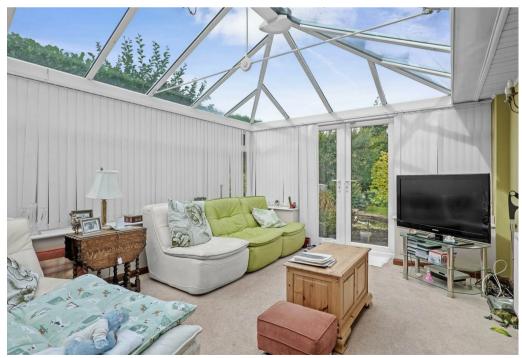

The home offers versatile accommodation throughout and comprises an entrance porch, entrance hallway, a lounge with patio doors leading out onto the rear garden, separate dining area, a fitted kitchen, separate utility room, conservatory, three bedrooms with the master bedroom boasting French doors leading out onto the rear garden, and a four piece family bathroom.

## **Key Features**

- Detached Bungalow
- Highly Desirable Location
- Three Bedrooms
- Lounge & Separate Dining Area
- Conservatory
- Kitchen & Utility Room
- In & Out Driveway
- Garage
- Front & Rear Gardens