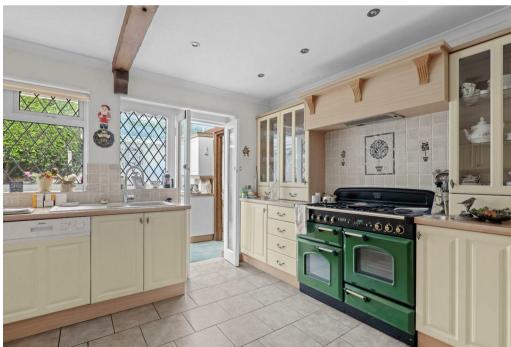

The home offers versatile accommodation throughout and comprises an entrance porch, entrance hallway, a lounge with patio doors leading out onto the rear garden, separate dining area, a fitted kitchen, separate utility room, conservatory, three bedrooms with the master bedroom boasting French doors leading out onto the rear garden, and a four piece family bathroom.

## **Key Features**

- Detached Bungalow
- Highly Desirable Location
- Three Bedrooms
- Lounge & Separate Dining Area
- Conservatory
- Kitchen & Utility Room
- In & Out Driveway
- Garage
- Front & Rear Gardens