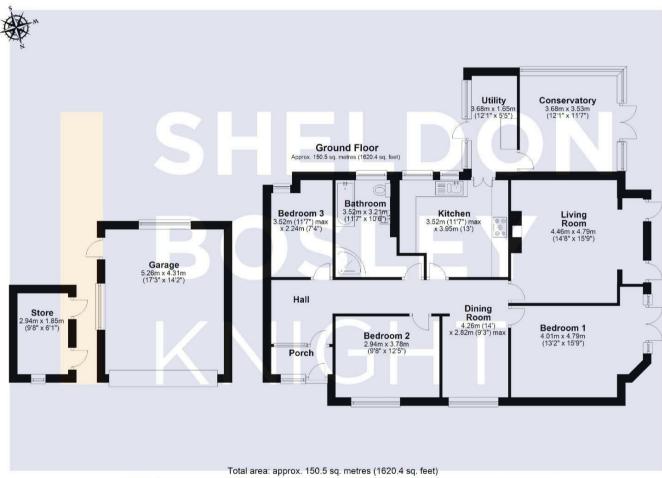

The home offers versatile accommodation throughout and comprises an entrance porch, entrance hallway, a lounge with patio doors leading out onto the rear garden, separate dining area, a fitted kitchen, separate utility room, conservatory, three bedrooms with the master bedroom boasting French doors leading out onto the rear garden, and a four piece family bathroom.

Externally the property benefits from gardens to the front, side and rear, a garage, further storage and an in and out driveway for multiple vehicles.

DISCLAIMER - Floor plans shown are for general guidance only. Whilst every attempt has been made to ensure that the floorplan measurements are as accurate as possible, they are for illustrative purposes only