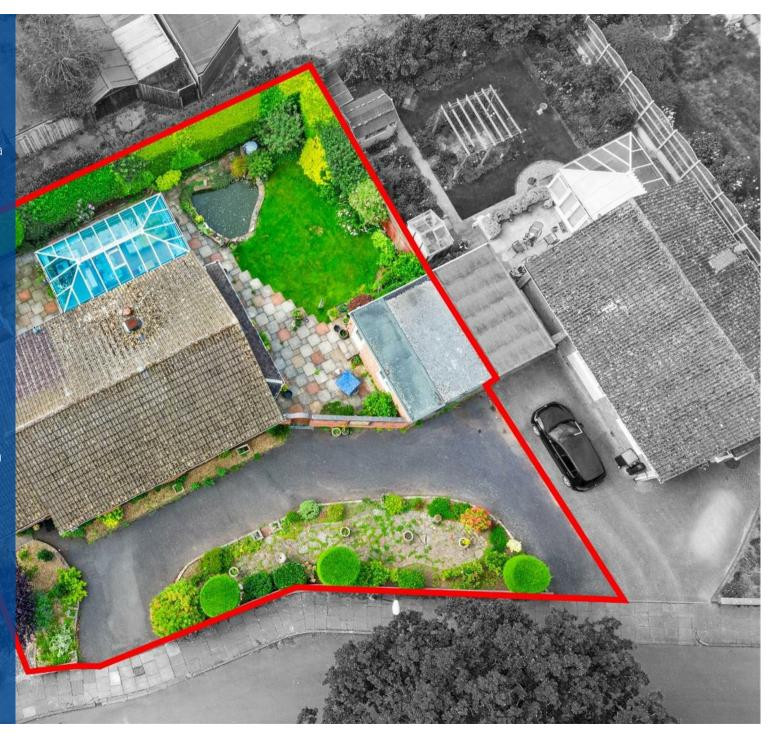

Externally the property benefits from gardens to the front, side and rear, a garage, further storage and an in and out driveway for multiple vehicles.

DISCLAIMER - Floor plans shown are for general guidance only. Whilst every attempt has been made to ensure that the floorplan measurements are as accurate as possible, they are for illustrative purposes only