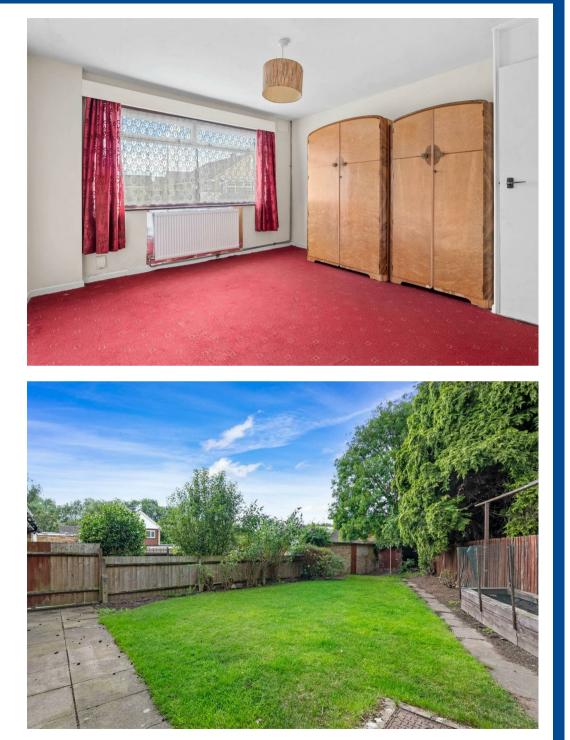

## Property Description

A fantastic opportunity to acquire a semi-detached bungalow positioned at the end of a cul-de-sac, occupying a corner plot and offering further development opportunity.

The property comprises an entrance hallway, a lounge/diner with sliding doors out onto the rear garden, a fitted kitchen, two bedrooms, a family bathroom and a loft room with separate storage space.

Externally the property boasts a wrap around garden being mostly laid to lawn, and a garage.

 Two Bedroom, Semi-Detached Bungalow

**Key Features** 

- Cul-De-Sac Location
- Corner Plot With Wrap Around
  Garden
- Lounge/Diner
- Fitted <u>Kitchen</u>
- Loft Room & Storage Space
- Versatile Accommodation
- Potential for Development
- Garage
- No Onward Chain