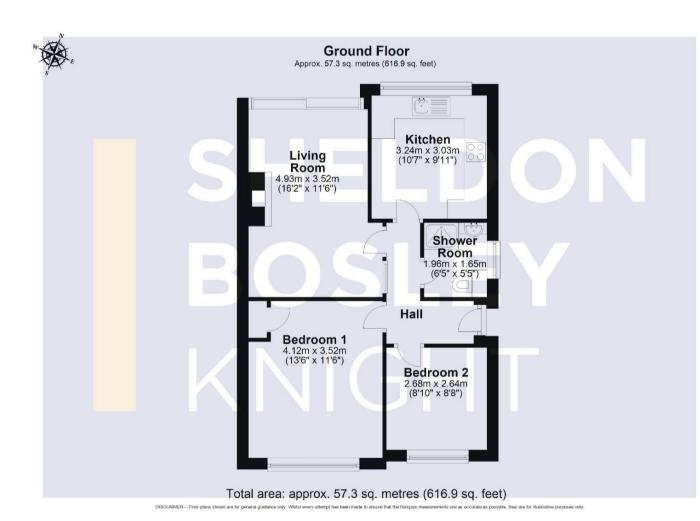

## Property Description

A fantastic opportunity to acquire a semi-detached bungalow positioned at the end of a cul-de-sac, occupying a corner plot and offering further development opportunity.

The property comprises an entrance hallway, a lounge/diner with sliding doors out onto the rear garden, a fitted kitchen, two bedrooms, a family bathroom and a loft room with separate storage space.