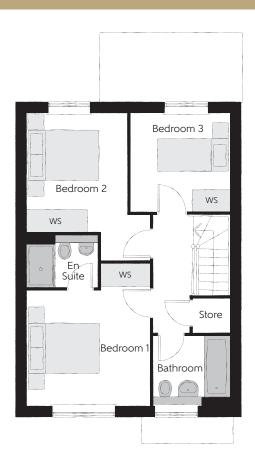

## First Floor

| Bedroom 1          | 3.44m x 3.93m | 11'3" x 12'11" |
|--------------------|---------------|----------------|
| Bedroom 1 En Suite | 1.98m x 1.46m | 6'6" x 4'9"    |
| Bedroom 2          | 2.81m x 4.09m | 9'3" x 13'5"   |
| Bedroom 3          | 2.74m x 2.74m | 9'0" x 9'0"    |
| Bathroom           | 2.11m x 1.91m | 6′11" x 6′3"   |

Clks - Cloakroom WS - Wardrobe Space (suggestion only, wardrobe not included) cyl - Hot Water Cylinder

## $Furniture\ arrangements\ are\ for\ illustrative\ purposes\ only.\ Items\ are\ not\ included,\ nor\ to\ scale.$

The items shown in this key may be subject to change, and positions could vary from those indicated on this floorplan. Please refer to Sales Advisor for details of your selected plot. Computer generated image shown overleaf. External finishes, landscaping and configuration may vary from plot to plot. Please refer to Sales Advisor for further details. All dimensions are approximate and should not be used for carpet sizes, appliance spaces or furniture. We operate a policy of continuous improvement and individual features such as kitchen and bathroom layouts, doors, windows, garages and elevational treatments may vary from time to time. Consequently these particulars should be treated as general guidance only and do not constitute a contract, part of a contract or a warranty. MA/CB/500/S00/D/01/Q.