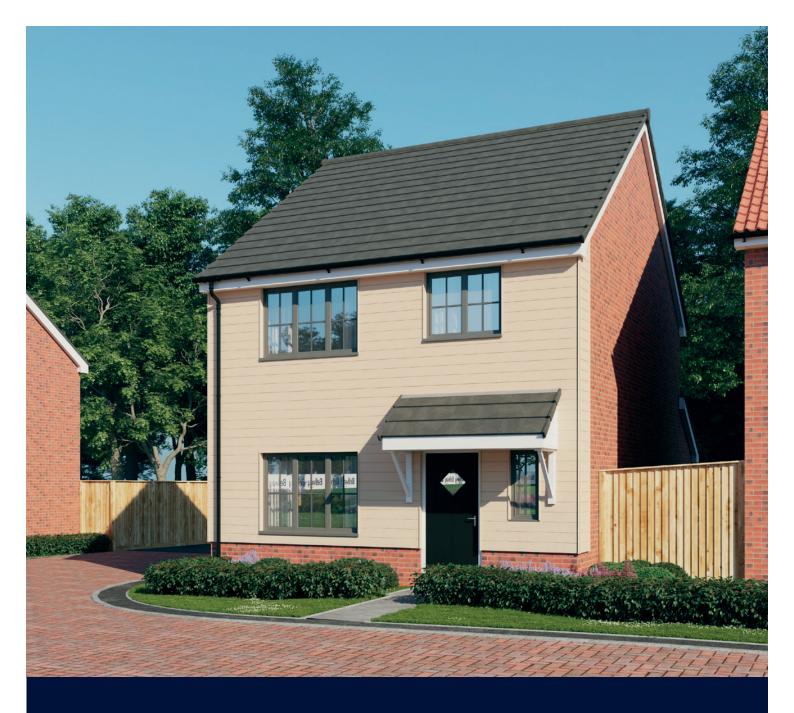

## The Mason

THREE BEDROOM HOME







## First Floor

| Bedroom 1          | 3.44m x 3.93m | 11'3" x 12'11" |
|--------------------|---------------|----------------|
| Bedroom 1 En Suite | 1.98m x 1.46m | 6'6" x 4'9"    |
| Bedroom 2          | 2.81m x 4.09m | 9'3" x 13'5"   |
| Bedroom 3          | 2.74m x 2.74m | 9'0" x 9'0"    |
| Bathroom           | 2.11m x 1.91m | 6′11" x 6′3"   |



## Ground Floor

| Kitchen/Family/Dining | 5.64m x 6.05m | 18'6" x 19'10" |
|-----------------------|---------------|----------------|
| Living Room           | 3.42m x 3.71m | 11'3" x 12'2"  |
| Utility               | 1.78m x 1.66m | 5′10" x 5′5"   |
| Cloakroom             | 0.96m x 1.91m | 3'2" x 6'3"    |

Clks - Cloakroom WS - Wardrobe Space (suggestion only, wardrobe not included) cyl - Hot Wa