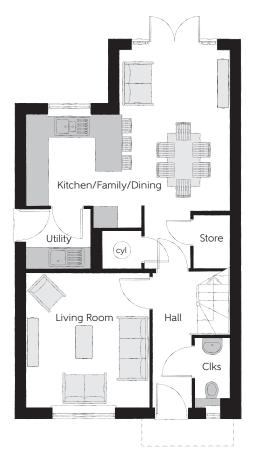

## Ground Floor

| Kitchen/Family/Dining | 5.64m x 6.05m | 18'6" x 19'10" |
|-----------------------|---------------|----------------|
| Living Room           | 3.42m x 3.71m | 11'3" x 12'2"  |
| Utility               | 1.78m x 1.66m | 5′10" x 5′5"   |
| Cloakroom             | 0.96m x 1.91m | 3'2" x 6'3"    |

Clks - Cloakroom WS - Wardrobe Space (suggestion only, wardrobe not included) cyl - Hot Water Cylinder

## $Furniture\ arrangements\ are\ for\ illustrative\ purposes\ only.\ Items\ are\ not\ included,\ nor\ to\ scale.$

The items shown in this key may be subject to change, and positions could vary from those indicated on this floorplan. Please refer to Sales Advisor for details of your selected plot. Computer generated image shown overleaf. External finishes, landscaping and configuration may vary from plot to plot. Please refer to Sales Advisor for further details. All dimensions are approximate and should not be used for carpet sizes, appliance spaces or furniture. We operate a policy of continuous improvement and individual features such as kitchen and bathroom layouts, doors, windows, garages and elevational treatments may vary from time to time. Consequently these particulars should be treated as general guidance only and do not constitute a contract, part of a contract or a warranty. MA/CB/500/S00/D/01/Q.