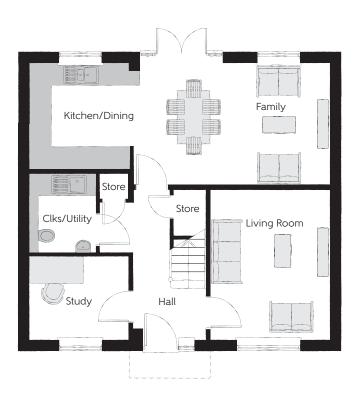

## **Ground Floor**

| Kitchen/Dining    | 5.85m x 3.37m | 19'2" x 11'1"  |
|-------------------|---------------|----------------|
| Family            | 2.49m x 3.37m | 8'2" x 11'1"   |
| Living Room       | 3.32m x 4.14m | 10′11" x 13′7" |
| Study             | 2.73m x 2.30m | 8'11" x 7'7"   |
| Cloakroom/Utility | 1.88m x 2.20m | 6'2" x 7'3"    |