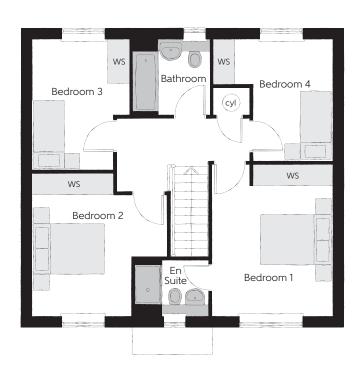

## First Floor

| Bedroom 1          | 3.38m x 4.21m | 11'1" × 13'10" |
|--------------------|---------------|----------------|
| Bedroom 1 En Suite | 2.03m x 1.55m | 6′8″ x 5′1″    |
| Bedroom 2          | 3.74m x 3.96m | 12'3" x 13'0"  |
| Bedroom 3          | 2.70m x 3.62m | 8'10" x 11'10" |
| Bedroom 4          | 3.31m x 3.37m | 10'10" x 11'0" |
| Bathroom           | 2.15m x 2.08m | 7′1″ × 6′10″   |

Clks - Cloakroom WS - Wardrobe Space (suggestion only, wardrobe not included) cyl - Hot Water Cylinder