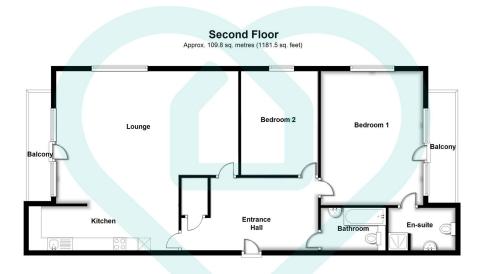

Total area: approx. 109.8 sq. metres (1181.5 sq. feet)

This floor plan is for illustrative purposes only. All measurements and layouts are approximations and do not necessarily capture the precise specifications of the property. No responsibility is taken for any error, omission, or misstatement. We always recommend viewing in person to confirm the exact floor