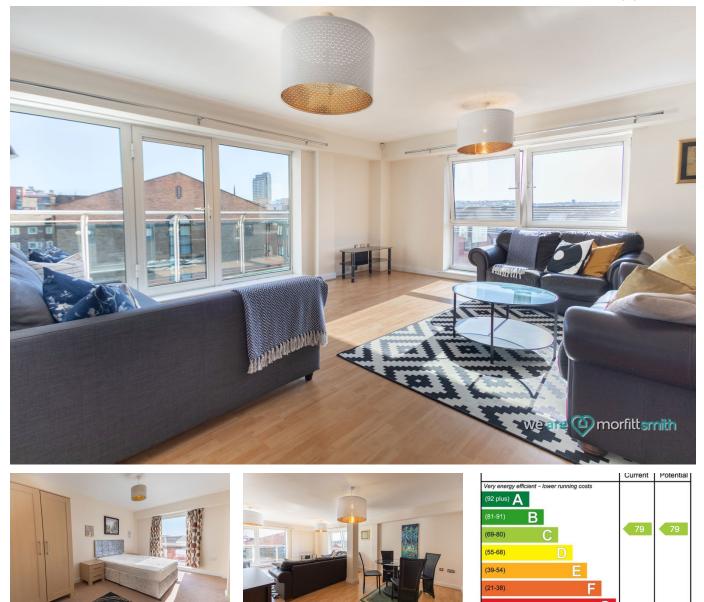

## 1 Eldon Street, Sheffield, S1 4GB

£1,100PCM (Deposit: £1,269)

🛤 2 🚰 2 🚘 1

Tax Band: C Furnished: Unfurnished

## **AVAILABLE FROM 1ST MARCH**

ASK US ABOUT REPOSIT

An exceptionally large TWO-bed un-furnished apartment, located just of the thriving West Street: Royal Plaza. Featuring high quality furnishings and two private balconies, this city centre home is perfect for professional life.

## **Key Features**

- Available Now
- Un-furnished Apartment
- Full Bathrooms & Ensuite Shower Room
- Allocated Parking Space
- Close to Major Transport Links

- Zero Deposit Guarantee Available
- Two Generous Bedrooms
- Two Private Balconies
- Communal Garden
- Lots of Green Spaces Nearby