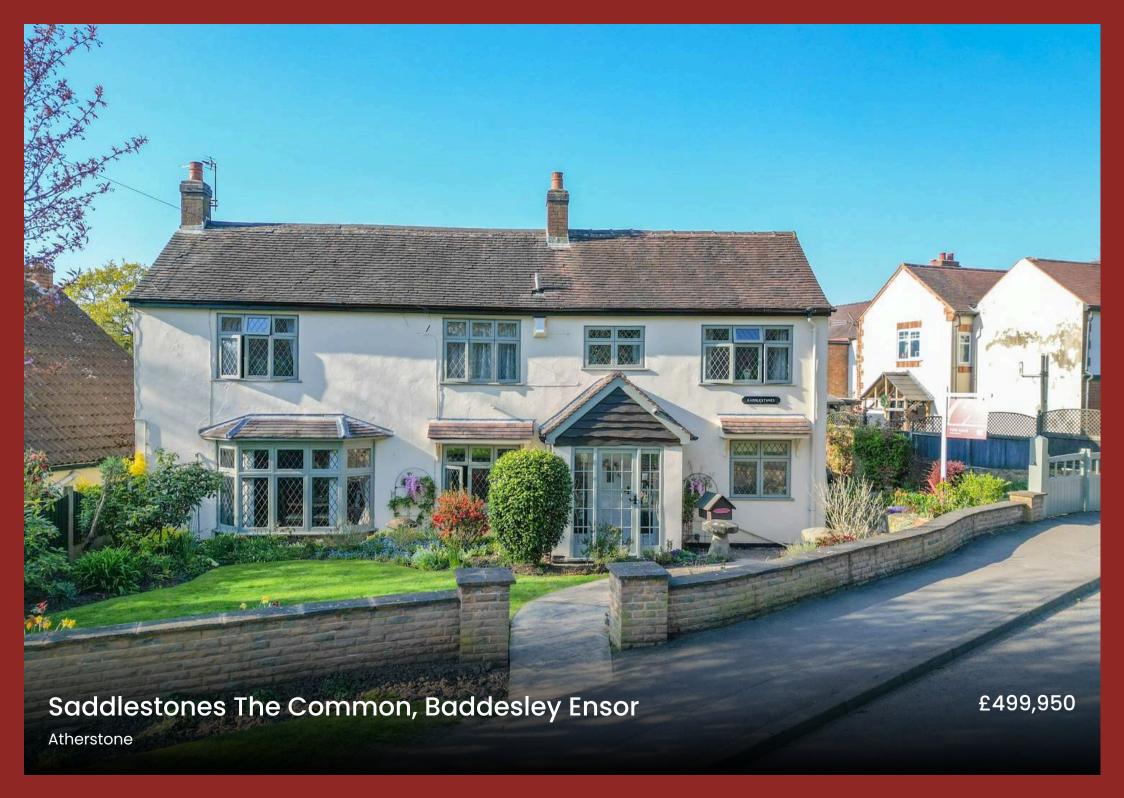

## Saddlestones The Common

Baddesley Ensor, Atherstone

Beautifully extended cottage in Baddesley Ensor village with landscaped gardens. Generous living space, 5 bedrooms, log cabin BBQ hut in serene garden. Ideal family home with potential for change.

Council Tax band: F

Tenure: Freehold

EPC Energy Efficiency Rating: E

EPC Environmental Impact Rating: E

- CONSIDERABLY EXTENDED DETACHED COTTAGE
- MODERNISED & IMPROVED
- BEAUTIFULLY PRESENTED
- SUPER FAMILY HOME OFFERING GENEROUS
  ACCOMMODATION
- FIVE BEDROOMS & FIRST FLOOR BATHROOM
- HARDWOOD WINODWS & GAS CENTRAL HEATING
- STUNNING GARDENS TO THREE SIDES
- BARBEQUE LOG CABIN & SINGLE DETACHED GARAGE
- PROMINENT POSITION OVERLOOKING A GREEN