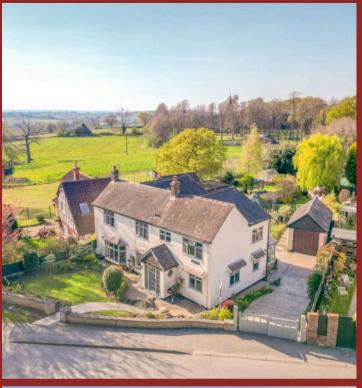

## Saddlestones The Common

Baddesley Ensor, Atherstone

Beautifully extended cottage in Baddesley Ensor village with landscaped gardens. Generous living space, 5 bedrooms, log cabin BBQ hut in serene garden. Ideal family home with potential for change.

Council Tax band: F

Tenure: Freehold

EPC Energy Efficiency Rating: E

EPC Environmental Impact Rating: E

- CONSIDERABLY EXTENDED DETACHED COTTAGE
- MODERNISED & IMPROVED
- BEAUTIFULLY PRESENTED
- SUPER FAMILY HOME OFFERING GENEROUS
  ACCOMMODATION
- FIVE BEDROOMS & FIRST FLOOR BATHROOM
- HARDWOOD WINODWS & GAS CENTRAL HEATING
- STUNNING GARDENS TO THREE SIDES
- BARBEQUE LOG CABIN & SINGLE DETACHED GARAGE
- PROMINENT POSITION OVERLOOKING A GREEN