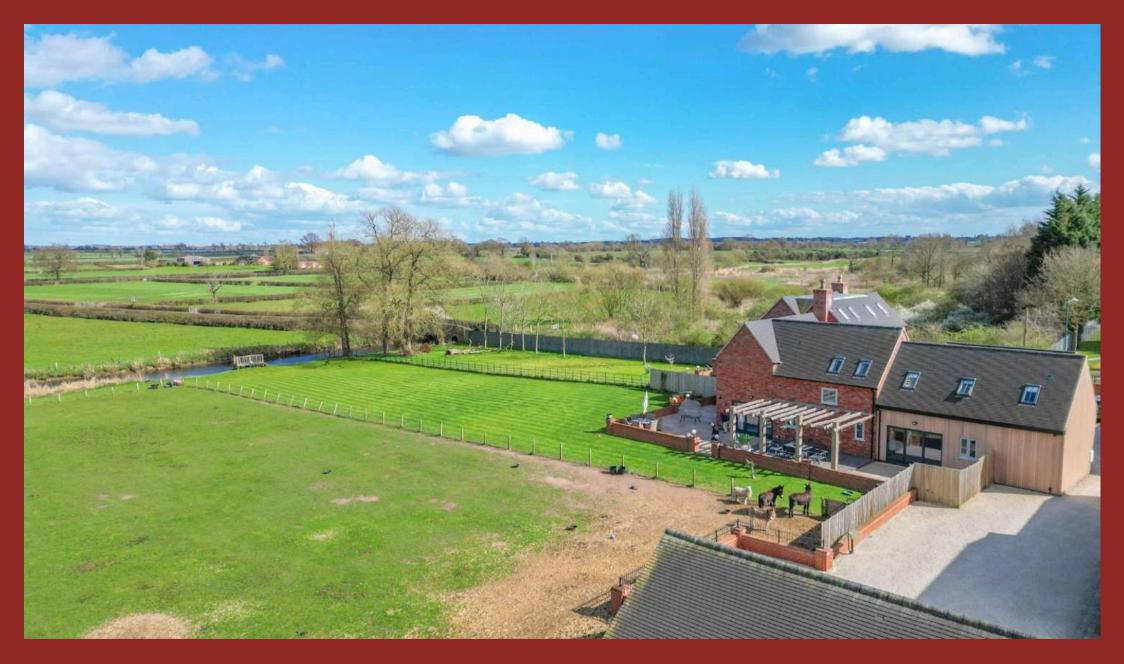

## Witherley, Atherstone

An exceptional detached executive home in an exclusive gated development on Leicestershire/Warwickshire border. Boasting over an acre of land with river frontage, stables and luxury finishes. Council Tax band: F

Tenure: Freehold

- SECURE GATED DEVELOPMENT
- APPROX. 1 ACRE PLOT
- RIVER FRONTAGE WITH FISHING STATION
- PADDOCK & STABLES
- PRINCIPAL BEDROOM WITH EN-SUITE & DRESSING ROOM
- LUXURY OPEN PLAN KITCHEN DINING ROOM
- ENERGY EFFICIENT MODERN HOME
- IDYLLIC RURAL LOCATION