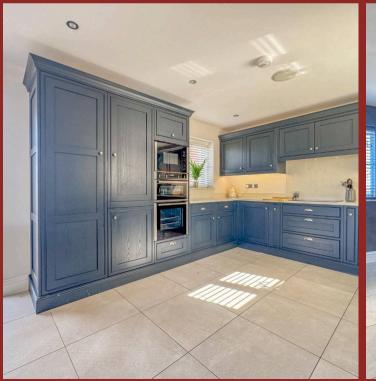

Tenure: Freehold

- SECURE GATED DEVELOPMENT
- APPROX. 1 ACRE PLOT
- RIVER FRONTAGE WITH FISHING STATION
- PADDOCK & STABLES
- PRINCIPAL BEDROOM WITH EN-SUITE & DRESSING ROOM
- LUXURY OPEN PLAN KITCHEN DINING ROOM
- ENERGY EFFICIENT MODERN HOME
- IDYLLIC RURAL LOCATION