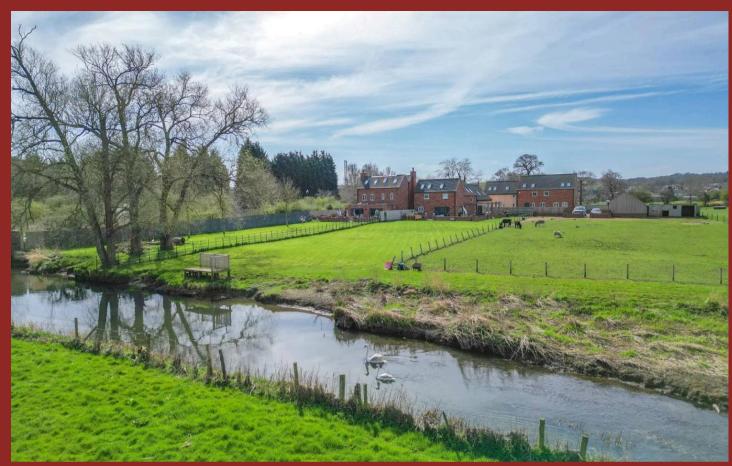

## Witherley, Atherstone

An exceptional detached executive home in an exclusive gated development on Leicestershire/Warwickshire border. Boasting over an acre of land with river frontage, stables and luxury finishes. Council Tax band: F

Tenure: Freehold

- SECURE GATED DEVELOPMENT
- APPROX. 1 ACRE PLOT
- RIVER FRONTAGE WITH FISHING STATION
- PADDOCK & STABLES
- PRINCIPAL BEDROOM WITH EN-SUITE & DRESSING ROOM
- LUXURY OPEN PLAN KITCHEN DINING ROOM
- ENERGY EFFICIENT MODERN HOME
- IDYLLIC RURAL LOCATION