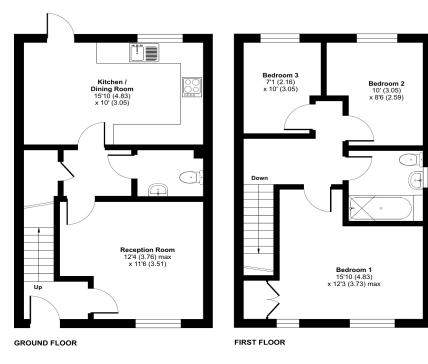

#### **Old Saw Mill Place, Amersham, HP6**

Approximate Area = 850 sq ft / 78.9 sq m For identification only - Not to scale

#### 3 bedroom house

| 4.83m x 3.05m  | 15'1" x 10'0"                                                    |
|----------------|------------------------------------------------------------------|
| 4.22m x 3.99m  | 12'4" x 11'6"                                                    |
| 4.83m x 3.73m  | 15'1" x 12'3"                                                    |
| 3.05m x 2.59m  | 10'0" x 8'6"                                                     |
| 2.16m x 3.05m  | 7'1" x 10'0"                                                     |
| 79 m²/ 850 ft² |                                                                  |
|                | 4.22m x 3.99m<br>4.83m x 3.73m<br>3.05m x 2.59m<br>2.16m x 3.05m |