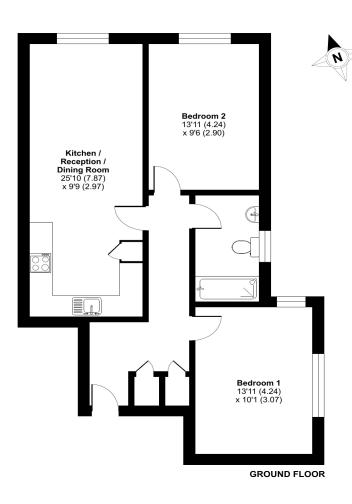

### Floor Plan

#### 1 bedroom flat

| Kitchen/Living       | 7.87m x 2.97m                             | 25'1" x 9'9"  |
|----------------------|-------------------------------------------|---------------|
| . 0                  |                                           |               |
| Bedroom 1            | 4.24m x 3.07m                             | 13'1" x 10'1" |
| Bedroom 2            | 4.24m x 2.90m                             | 13'1" x 9'6"  |
|                      |                                           |               |
| Total Gross Internal | 66.9 m <sup>2</sup> / 721 ft <sup>2</sup> |               |