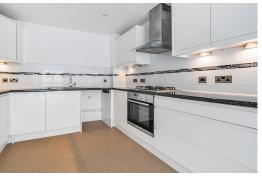

## **Specification**

- 250 year leaseCouncil Tax Band: E
- EPC Rating B
- Fitted kitchen with integrated cooker, hob & extracor fan
- · Wood flooring to kitchen and bedrooms
- Tile flooring to bathroom floor and walls
- Floor to ceiling windows to living area
- Communal gardens
- Allocated parking space

### Features include:

2 bedroom

High specification

3 minute walk from Woodside Park Underground Station

hob & extractor

**Location** 2 Montclair Court, London, N12 7DY

Call: 020 7539 3745 Email: peabody@redloft.co.uk **Visit:** redloftproperty.co.uk/peabody/montclair-court