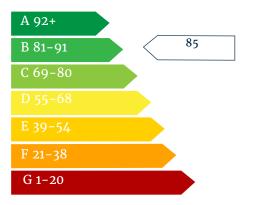

| 14'7" x 15'1" |
|---------------------------------|--------------------------------------------------------------------------------------|---------------|
| Bedroom 1                       | 4.6m x 3.3m                                                                          | 15'1" x 10'8" |
| Bedroom 2                       | 3.8m x 3.4m                                                                          | 12'4" x 11'1" |
| Bathroom                        | 2.1m x 1.9m                                                                          | 6'8" x 6'2"   |
| Total Gross Internal<br>Balcony | 67 m <sup>2</sup> / 752 ft <sup>2</sup><br>7.2 m <sup>2</sup> / 23'6 ft <sup>2</sup> |               |

# **Energy Performance Certificate**



# Call: 020 7539 3745 Email: peabody@redloft.co.uk Visit: redloftproperty.co.uk/peabody/neap-court

Disclaimer: The floor plans are for reference only and are not to scale. Dimensions and layouts are approximate. Prospective buyers should independently verify all details. Properties sold as seen.

Peabody
SELLING