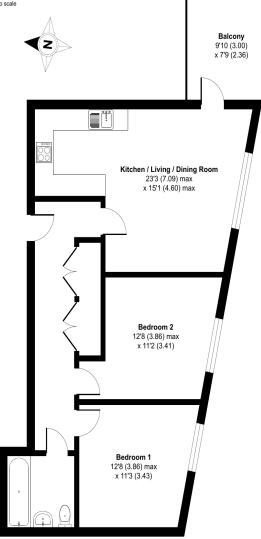

#### Floor Plan

#### Navigation Road, London, E3

Approximate Area = 752 sq ft / 69.8 sq m For identification only - Not to scale

SECOND FLOOR

#### 2 bedroom flat

| Kitchen/Living Room             | 4.5m x 4.6m                                                                          | 14'7" x 15'1" |
|---------------------------------|--------------------------------------------------------------------------------------|---------------|
| Bedroom 1                       | 4.6m x 3.3m                                                                          | 15'1" x 10'8" |
| Bedroom 2                       | 3.8m x 3.4m                                                                          | 12'4" x 11'1" |
| Bathroom                        | 2.1m x 1.9m                                                                          | 6'8" x 6'2"   |
| Total Gross Internal<br>Balcony | 67 m <sup>2</sup> / 752 ft <sup>2</sup><br>7.2 m <sup>2</sup> / 23'6 ft <sup>2</sup> |               |