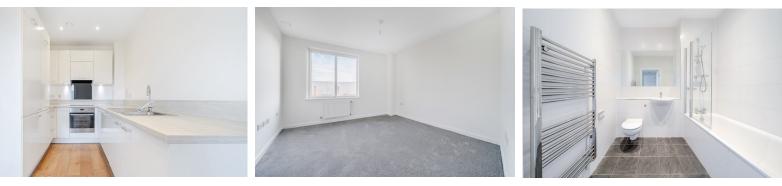

# 10 Neap Court, 32 Navigation Road, London, E3 3TP

2-bedroom resale flat

£425,000

**Property overview** This 2-bedroom, second floor apartment boast two great sized bedrooms, an open kitchen/living area, one bathroom, and a private balcony with canal views. Neap Court is situated just half-a-mile from Bromley by Bow Underground Station, connecting residents to London Blackfriars in just 19 minutes via the District Line, and London Paddington in just 34 minutes via the Hammersmith & City Line.

### Specification

- 250 year lease
- Council Tax Band D
- Contemporary white gloss kitchen with laminate worktop and black glass splashback
- Zanussi inegrated appliances to kitchen
- Full height ceramic floor and wall tiles in bathroom
- Kaldewei steel enamel argonomic eco bath
- Bristan Orta chrome mixer taps
- Large mirror with demisting feature above basin
- Chrome heated towel rail
- Krono Original Vario Oak Riviera laminate flooring in the living, dining, kitchen and hall areas
- Interior and exterior flush doors in white satin with polished stainless steel handles
- Centrally provided heating and hot water

## Features include:

Located in Tower Hamlets

from Bow on

9 minutes' walk from Bromley by Bow Underground Station

Kitchen with integrated applainces

Location 10 Neap Court, 32 Navigation Road, E3