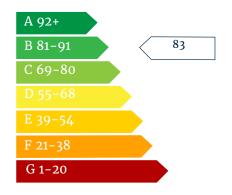

## Specification

- 250 year lease
- Council Tax Band B
- EPC Rating B
- Fitted kitchen with integrated cooker and hob
- Wood flooring to kitchen and bathroom
- Fitted carpets to living area and bedroom
- Floor to ceiling windows to living area
- Private balcony with views of the iconic Wembley Stadium
- Large mirror with overhead light in bathroom

### **Energy Performance** Certificate