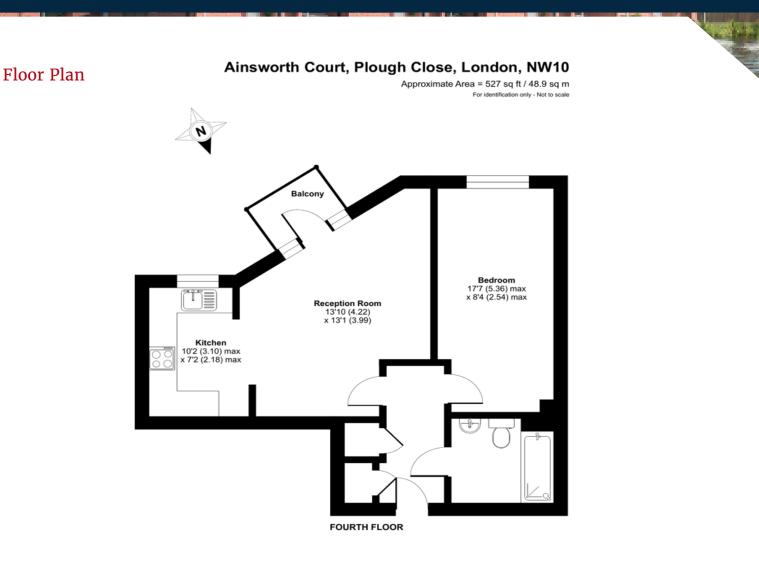

## 1 bedroom flat

| Kitchen<br>Reception Room | 3.10m x 2.18m<br>4.22m x 3.99m | 10'2" x 7'2"<br>13'1" x 13'1" |
|---------------------------|--------------------------------|-------------------------------|
| Bedroom 1                 | 5.36m x 2.54m                  | 17'7" x 8'4"                  |
| Total Gross Internal      | 46 m²/ 527 ft²                 |                               |