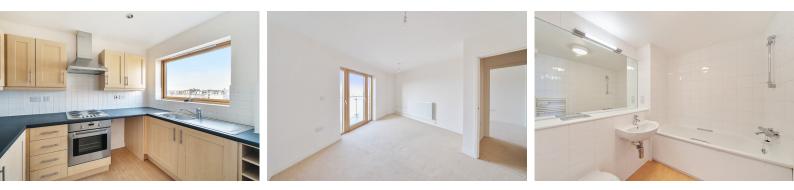

# 1-bedroom resale flat

£360,000

**Property overview** This one-bedroom, fourth-floor apartment boasts a spacious open-plan kitchen/living area, one light and spacious bedroom, a fitted bathroom and a private balcony with views of Wembley Stadium. Ainsworth Court is just a 7-minute walk away from Kensal Green Underground Station, which connects residents to Paddington Station in 11-minutes and London Waterloo in 26-minutes via the Bakerloo Line.

## Specification

- 250 year lease
- Council Tax Band B
- EPC Rating B
- Fitted kitchen with integrated cooker and hob
- Wood flooring to kitchen and bathroom
- Fitted carpets to living area and bedroom
- Floor to ceiling windows to living area
- Private balcony with views of the iconic Wembley Stadium
- Large mirror with overhead light in bathroom