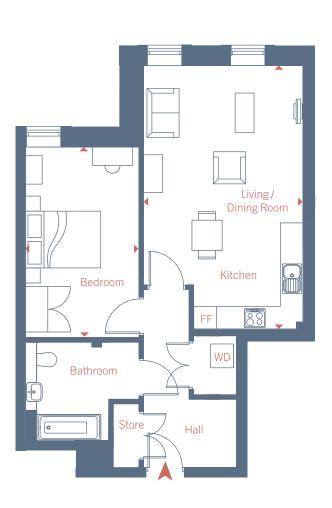

#### Floor Plan

**HERRICE** 

#### 1 bedroom apartment Plot 203

| Total Gross Internal Area | 60 m <sup>2</sup> / 646 ft <sup>2</sup> |                  |
|---------------------------|-----------------------------------------|------------------|
| Bathroom                  | 3.00m x 2.61m                           | 9' 10" × 8' 6"   |
| Bedroom                   | 5.04m x 3.00m                           | 16' 6" × 9' 10"  |
| Living / Dining / Kitchen | 7.02m x 4.22m                           | 23' 0" x 13' 10" |
|                           |                                         |                  |