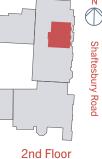

# Richmond Square

Flat 12, Darsie House, 1 Arne Lane, Richmond TW9 2BF

#### Floor Plan

**HERRICE** 

#### 1 bedroom apartment Plot 203

| Total Gross Internal Area | 60 m <sup>2</sup> / 646 ft <sup>2</sup> |                  |
|---------------------------|-----------------------------------------|------------------|
| Bathroom                  | 3.00m x 2.61m                           | 9' 10" × 8' 6"   |
| Bedroom                   | 5.04m x 3.00m                           | 16' 6" × 9' 10"  |
| Living / Dining / Kitchen | 7.02m x 4.22m                           | 23' 0" x 13' 10" |
|                           |                                         |                  |