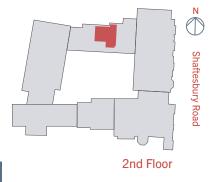

# Richmond Square

Flat 14, Darsie House, 1 Arne Lane, Richmond TW9 2BF

Floor Plan

**HERRICE** 

2 bedroom apartment Plot 205

| Total Gross Internal Area | 71 m <sup>2</sup> / 764 ft <sup>2</sup> |                 |
|---------------------------|-----------------------------------------|-----------------|
| Bathroom                  | 2.26m x 2.05m                           | 7' 4" x 6' 7"   |
| Bedroom 2                 | 5.73m x 2.75m                           | 18' 10" × 9' 0" |
| Bedroom 1                 | 4.45m x 2.74m                           | 14' 7" x 9' 0"  |
| Living / Dining / Kitchen | 7.13m x 3.74m                           | 23' 5" × 12' 3" |
| 1100 20 )                 |                                         |                 |