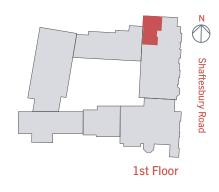

## Richmond Square

Flat 7, Darsie House, 1 Arne Lane, Richmond TW9 2BF

Floor Plan





**HERER RA** 

#### 1 bedroom apartment Plot 104

| Total Gross Internal Area | 50 m <sup>2</sup> / 538 ft <sup>2</sup> |                 |
|---------------------------|-----------------------------------------|-----------------|
| Bathroom                  | 2.20m x 2.00m                           | 7' 2" x 6' 6"   |
| Bedroom                   | 4.45m x 2.75m                           | 14' 7" x 9' 0"  |
| Living / Dining / Kitchen | 7.34m x 3.20m                           | 24' 1" x 10' 6" |
|                           |                                         |                 |

### Register your interest today Call: 020 7539 3745 Email: rhp@redloft.co.uk Visit: redloftproperty.co.uk

Floor plans represent typical layouts of the design of the apartments and are not shown to scale.