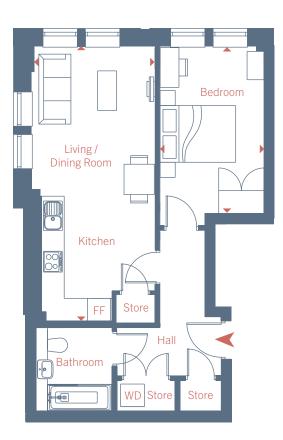

# Richmond Square

Flat 12, Darsie House, 1 Arne Lane, Richmond TW9 2BF

#### 1 bedroom apartment Plot 104

| Total Gross Internal Area | 50 m <sup>2</sup> / 538 ft <sup>2</sup> |                 |
|---------------------------|-----------------------------------------|-----------------|
| Bathroom                  | 2.20m x 2.00m                           | 7' 2" x 6' 6"   |
| Bedroom                   | 4.45m x 2.75m                           | 14' 7" x 9' 0"  |
| Living / Dining / Kitchen | 7.34m x 3.20m                           | 24' 1" x 10' 6" |
|                           |                                         |                 |