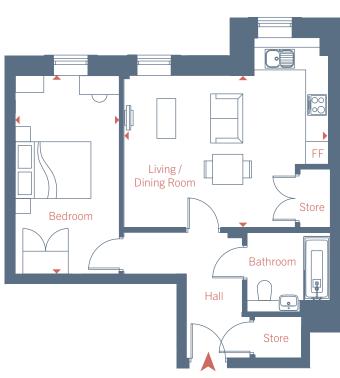

## Richmond Square

Flat 7, Darsie House, 1 Arne Lane, Richmond TW9 2BF

Floor Plan

**HERER RA** 

#### 1 bedroom apartment Plot 104

| Total Gross Internal Area | 50 m <sup>2</sup> / 538 ft <sup>2</sup> |                 |
|---------------------------|-----------------------------------------|-----------------|
| Bathroom                  | 2.20m x 2.00m                           | 7' 2" x 6' 6"   |
| Bedroom                   | 4.45m x 2.75m                           | 14' 7" x 9' 0"  |
| Living / Dining / Kitchen | 7.34m x 3.20m                           | 24' 1" x 10' 6" |
|                           |                                         |                 |