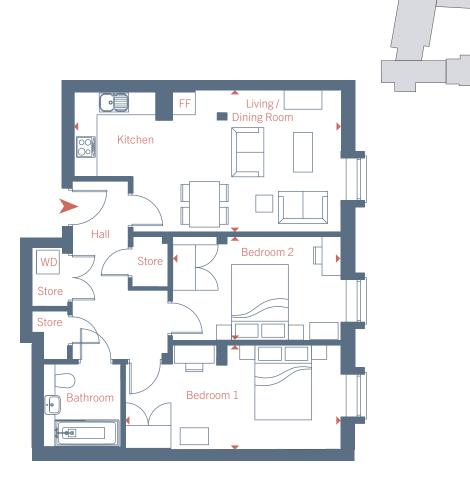

# Richmond Square

Flat 14, Darsie House, 1 Arne Lane, Richmond TW9 2BF

Floor Plan

**HERRICE** 

2 bedroom apartment Plot 205

| Total Gross Internal Area | 71 m <sup>2</sup> / 764 ft <sup>2</sup> |                 |
|---------------------------|-----------------------------------------|-----------------|
| Bathroom                  | 2.26m x 2.05m                           | 7' 4" x 6' 7"   |
| Bedroom 2                 | 5.73m x 2.75m                           | 18' 10" × 9' 0" |
| Bedroom 1                 | 4.45m x 2.74m                           | 14' 7" x 9' 0"  |
| Living / Dining / Kitchen | 7.13m x 3.74m                           | 23' 5" × 12' 3" |
| 1100 20 )                 |                                         |                 |