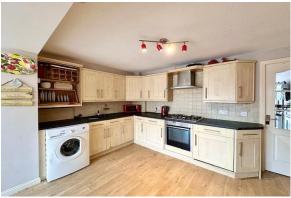

In summary, the property comprises; welcoming entrance vestibule, bright and airy front facing lounge which leads through to the heart of the home - A superb 20ft open plan modern fitted kitchen / dining room with French doors leading onto the rear garden. This wonderful space has been thoughtfully designed for culinary enthusiasts and family gatherings and is complemented by a separate utility room and modern cloakroom which completes the ground floor accommodation. Stairs ascend from the lounge to the first floor which hosts two well proportioned bedrooms plus a modern shower room. Ensuring comfort all year round, the property is equipped with gas central heating, double glazing and high quality floor coverings throughout.

## **Dimensions**

Lounge;  $18'6 \times 13'0$  Kitchen;  $8'3 \times 13'0$  Dining Room;  $9'4 \times 12'8$  Utility;  $11'1 \times 4'5$  WC;  $6'4 \times 4'5$  Bedroom 1;  $8'4 \times 13'1$  Bedroom 2;  $8'4 \times 13'1$  Shower Room;  $6'2 \times 6'2$ 