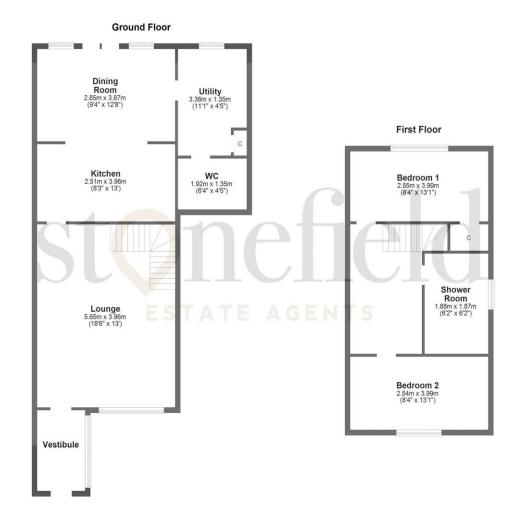

## **Dimensions**

Lounge;  $18'6 \times 13'0$  Kitchen;  $8'3 \times 13'0$  Dining Room;  $9'4 \times 12'8$  Utility;  $11'1 \times 4'5$  WC;  $6'4 \times 4'5$  Bedroom 1;  $8'4 \times 13'1$  Bedroom 2;  $8'4 \times 13'1$  Shower Room;  $6'2 \times 6'2$ 