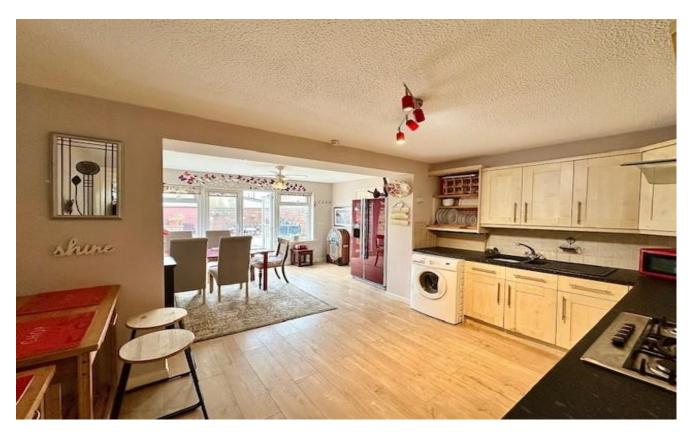

In summary, the property comprises; welcoming entrance vestibule, bright and airy front facing lounge which leads through to the heart of the home - A superb 20ft open plan modern fitted kitchen / dining room with French doors leading onto the rear garden. This wonderful space has been thoughtfully designed for culinary enthusiasts and family gatherings and is complemented by a separate utility room and modern cloakroom which completes the ground floor accommodation. Stairs ascend from the lounge to the first floor which hosts two well proportioned bedrooms plus a modern shower room. Ensuring comfort all year round, the property is equipped with gas central heating, double glazing and high quality floor coverings throughout.

## **Dimensions**

Lounge;  $18'6 \times 13'0$  Kitchen;  $8'3 \times 13'0$  Dining Room;  $9'4 \times 12'8$  Utility;  $11'1 \times 4'5$  WC;  $6'4 \times 4'5$  Bedroom 1;  $8'4 \times 13'1$  Bedroom 2;  $8'4 \times 13'1$  Shower Room;  $6'2 \times 6'2$ 