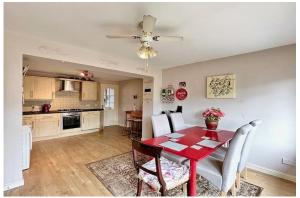

In summary, the property comprises; welcoming entrance vestibule, bright and airy front facing lounge which leads through to the heart of the home - A superb 20ft open plan modern fitted kitchen / dining room with French doors leading onto the rear garden. This wonderful space has been thoughtfully designed for culinary enthusiasts and family gatherings and is complemented by a separate utility room and modern cloakroom which completes the ground floor accommodation. Stairs ascend from the lounge to the first floor which hosts two well proportioned bedrooms plus a modern shower room. Ensuring comfort all year round, the property is equipped with gas central heating, double glazing and high quality floor coverings throughout.

## **Dimensions**

Lounge;  $18'6 \times 13'0$  Kitchen;  $8'3 \times 13'0$  Dining Room;  $9'4 \times 12'8$  Utility;  $11'1 \times 4'5$  WC;  $6'4 \times 4'5$  Bedroom 1;  $8'4 \times 13'1$  Bedroom 2;  $8'4 \times 13'1$  Shower Room;  $6'2 \times 6'2$ 