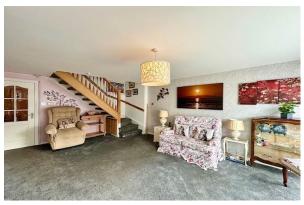

In summary, the property comprises; welcoming entrance vestibule, bright and airy front facing lounge which leads through to the heart of the home - A superb 20ft open plan modern fitted kitchen / dining room with French doors leading onto the rear garden. This wonderful space has been thoughtfully designed for culinary enthusiasts and family gatherings and is complemented by a separate utility room and modern cloakroom which completes the ground floor accommodation. Stairs ascend from the lounge to the first floor which hosts two well proportioned bedrooms plus a modern shower room. Ensuring comfort all year round, the property is equipped with gas central heating, double glazing and high quality floor coverings throughout.