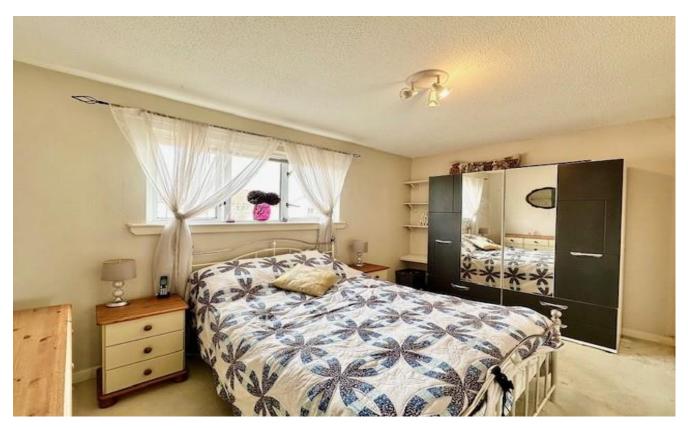

In summary, the property comprises; welcoming entrance vestibule, bright and airy front facing lounge which leads through to the heart of the home - A superb 20ft open plan modern fitted kitchen / dining room with French doors leading onto the rear garden. This wonderful space has been thoughtfully designed for culinary enthusiasts and family gatherings and is complemented by a separate utility room and modern cloakroom which completes the ground floor accommodation. Stairs ascend from the lounge to the first floor which hosts two well proportioned bedrooms plus a modern shower room. Ensuring comfort all year round, the property is equipped with gas central heating, double glazing and high quality floor coverings throughout.

## **Dimensions**

Lounge;  $18'6 \times 13'0$  Kitchen;  $8'3 \times 13'0$  Dining Room;  $9'4 \times 12'8$  Utility;  $11'1 \times 4'5$  WC;  $6'4 \times 4'5$  Bedroom 1;  $8'4 \times 13'1$  Bedroom 2;  $8'4 \times 13'1$  Shower Room;  $6'2 \times 6'2$ 