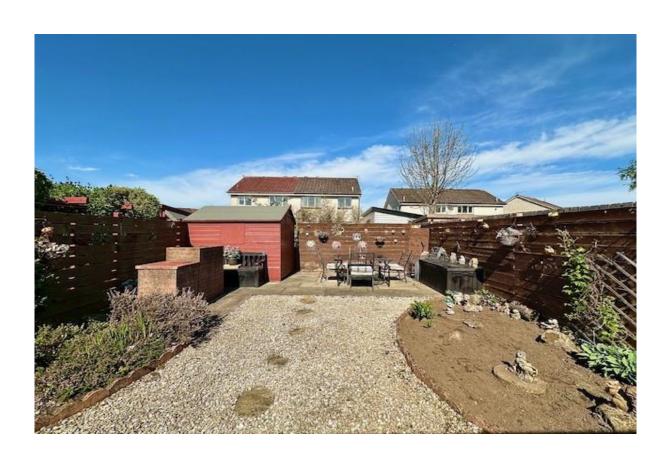

Externally there are low maintenance gardens to the front and a driveway to the right hand side provides secure off street parking. Further enhancing this superb family home is the fully enclosed child / pet friendly rear garden which is a tranquil oasis for outdoor relaxation. This wonderful space enjoys a sunny westerly orientation and a high degree of privacy and features decorative chips with well stocked mature shrubbery borders plus an inviting patio which is perfect for outdoor entertaining, summer BBQ's and alfresco dining. Additionally, there is a useful timber garden shed.