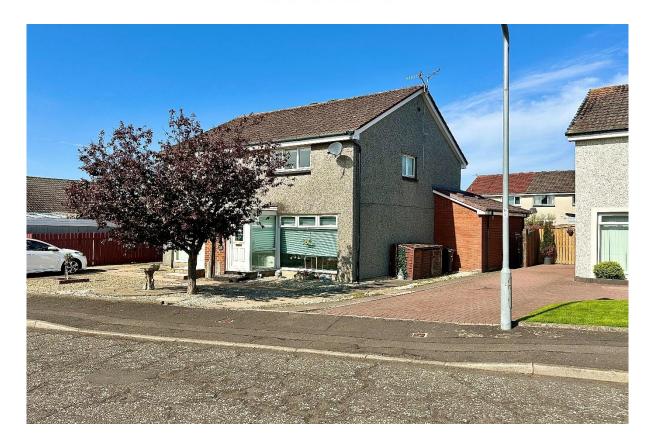

Troon

5 Euchan Place, Troon, South Ayrshire, KA10 7JE

5 Euchan Place, Troon, South Ayrshire, KA10 7JE

Stonefield Estate Agents are delighted to introduce 5 Euchan Place - A fantastic extended two bedroom semi detached villa with driveway and enclosed west facing gardens situated within the highly desirable Meadowgreen district of Troon. Boasting expansive room dimensions throughout and a wonderful open plan dining room extension to the rear, this delightful home caters perfectly for modern family living and seamlessly connects indoor outdoor living with French doors leading onto the enclosed rear garden.

Externally there are low maintenance gardens to the front and a driveway to the right hand side provides secure off street parking. Further enhancing this superb family home is the fully enclosed child / pet friendly rear garden which is a tranquil oasis for outdoor relaxation. This wonderful space enjoys a sunny westerly orientation and a high degree of privacy and features decorative chips with well stocked mature shrubbery borders plus an inviting patio which is perfect for outdoor entertaining, summer BBQ's and alfresco dining. Additionally, there is a useful timber garden shed.