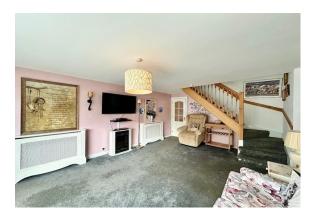

In summary, the property comprises; welcoming entrance vestibule, bright and airy front facing lounge which leads through to the heart of the home - A superb 20ft open plan modern fitted kitchen / dining room with French doors leading onto the rear garden. This wonderful space has been thoughtfully designed for culinary enthusiasts and family gatherings and is complemented by a separate utility room and modern cloakroom which completes the ground floor accommodation. Stairs ascend from the lounge to the first floor which hosts two well proportioned bedrooms plus a modern shower room. Ensuring comfort all year round, the property is equipped with gas central heating, double glazing and high quality floor coverings throughout.