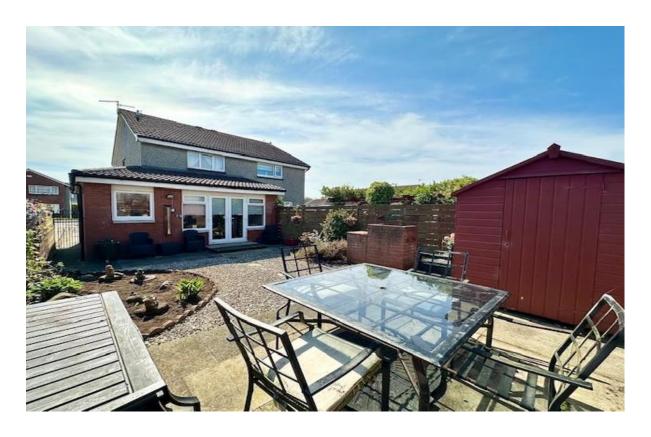

Externally there are low maintenance gardens to the front and a driveway to the right hand side provides secure off street parking. Further enhancing this superb family home is the fully enclosed child / pet friendly rear garden which is a tranquil oasis for outdoor relaxation. This wonderful space enjoys a sunny westerly orientation and a high degree of privacy and features decorative chips with well stocked mature shrubbery borders plus an inviting patio which is perfect for outdoor entertaining, summer BBQ's and alfresco dining. Additionally, there is a useful timber garden shed.