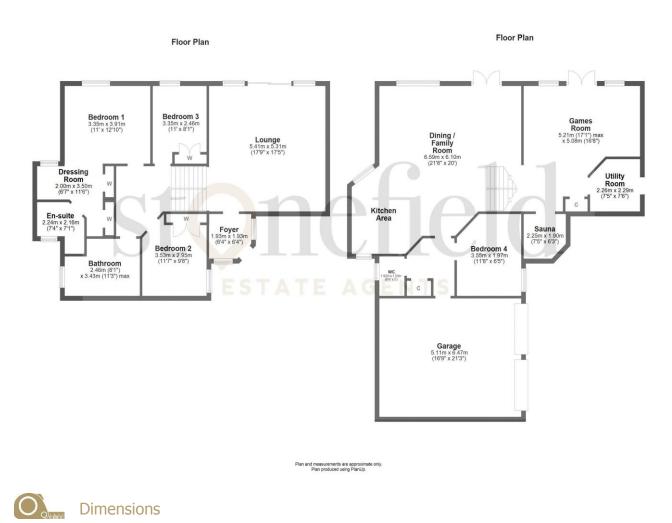

Property Ref: 00002948 | EPC: Band C

Dining/Family Room - 20' x 21'8 Kitchen - 14'1 x 12'8 WC - 6'4 x 5' Games Room - 17'1 x 16'8 Utility Room - 7'6 x 7'5 Sauna - 7'5 x 6'3 Bedroom 4 - 11'8 x 6'5 Garage - 16'9 x 21'3 Lounge - 17'5 x 17'7 Bedroom 1 - 11' x 12'10 Dressing Room - 10'9 x 10' En suite - 7'4 x 7'1 Bedroom 2 - 11'7 x 9'8 Bedroom 3 -11' x 8'1 Bathroom - 11'3 x 8'1