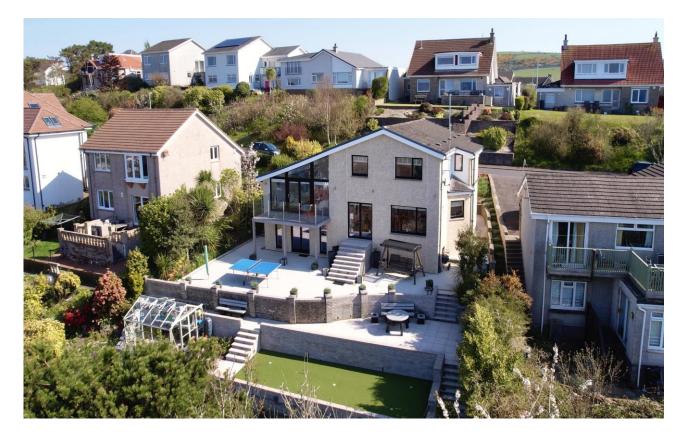

## 31 Caldwell Road, West Kilbride, North Ayrshire, KA23 9LF

Stonefield Estate Agents are extremely proud to introduce 31 Caldwell Road - A truly exceptional architect designed split level home with the design irresistibly modern throughout utilising glass, natural light and open plan living spaces making this a warm and welcoming family home. Enjoying a wonderful elevated position within the highly coveted seaside town of West Kilbride, this "one of a kind" residence offers magnificent panoramic sea and coastal views over The Firth of Clyde towards the Isle of Arran from its own private balcony and enjoys some of the finest sunsets the west coast of Scotland has to offer.

Externally there are wonderful landscaped garden grounds including a large driveway to the front providing secure off street parking for multiple vehicles which leads to an integral double garage. Further enhancing this unique home is the enclosed gardens to the rear which enjoy a wonderful southwest orientation and a breathtaking coastal backdrop.