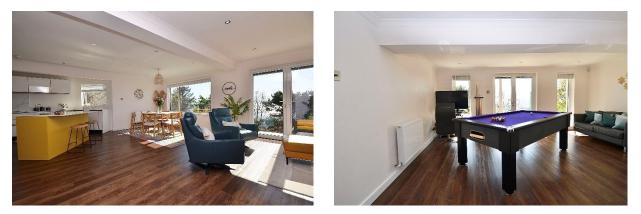

The subjects are as impressive as the views on offer, with a welcoming reception hall leading through to a bright and airy lounge adorned with floor to ceiling windows and sliding doors leading onto a private elevated balcony with glass balustrade enjoying mesmerising views over Seamill, The Firth of Clyde and Arran. An impressive staircase descends to a stunning open plan family / dining room with French doors leading to a landscaped terrace, extending the breathtaking vistas. The adjacent open plan modern fitted kitchen with quartz worktops is equipped with top of the line appliances and a feature breakfasting island ideal for culinary enthusiasts and social gatherings. An inner hall houses a fantastic home office (or bedroom if required) modern WC and excellent storage cupboard. There is also door access to the double integral garage with light, power and remote controlled electric Garador up and over door. Ascending to the upper level from the lounge, three double bedrooms and a truly luxurious bathroom await. The master bedroom commands panoramic sea and coastal views to the southwest and includes a dressing area, high quality built in wardrobes and a beautiful modern en-suite shower room. On the lower level, there is a wonderful versatile space which could be utilised for a variety of purposes including a home gym / games room or sitting room with patio doors opening onto the rear garden which also features a superb infrared sauna by the highly renowned Inca UK. There is also a useful utility room on this level which enhances the overall functionality of this luxurious home. The property is complete with gas central heating, double glazing, burglar alarm and high quality floor coverings throughout.