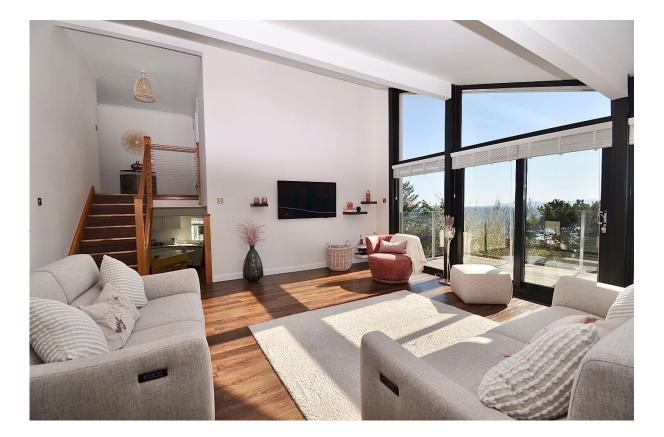

The subjects are as impressive as the views on offer, with a welcoming reception hall leading through to a bright and airy lounge adorned with floor to ceiling windows and sliding doors leading onto a private elevated balcony with glass balustrade enjoying mesmerising views over Seamill, The Firth of Clyde and Arran. An impressive staircase descends to a stunning open plan family / dining room with French doors leading to a landscaped terrace, extending the breathtaking vistas. The adjacent open plan modern fitted kitchen with quartz worktops is equipped with top of the line appliances and a feature breakfasting island ideal for culinary enthusiasts and social gatherings. An inner hall houses a fantastic home office (or bedroom if required) modern WC and excellent storage cupboard. There is also door access to the double integral garage with light, power and remote controlled electric Garador up and over door. Ascending to the upper level from the lounge, three double bedrooms and a truly luxurious bathroom await. The master bedroom commands panoramic sea and coastal views to the southwest and includes a dressing area, high quality built in wardrobes and a beautiful modern en-suite shower room. On the lower level, there is a wonderful versatile space which could be utilised for a variety of purposes including a home gym / games room or sitting room with patio doors opening onto the rear garden which also features a superb infrared sauna by the highly renowned Inca UK. There is also a useful utility room on this level which enhances the overall functionality of this luxurious home. The property is complete with gas central heating, double glazing, burglar alarm and high quality floor coverings throughout.