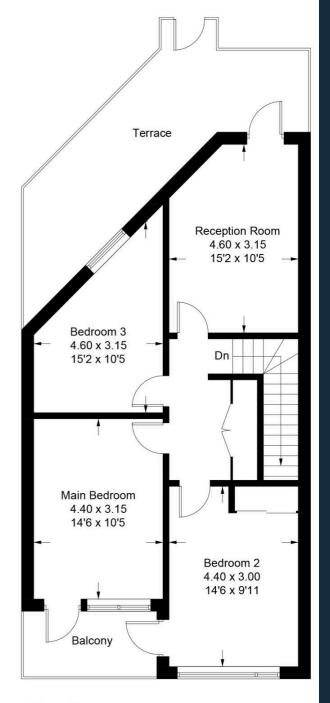

The sleek family bathroom includes a walk-in shower, bathtub, underfloor heating, and modern finishes. It also has a useful utility cupboard and a cleverly designed storage area under the stairs.

Upstairs, all three bedrooms are spacious doubles. The primary and second bedrooms have access to private balconies, while the second also includes built-in wardrobes. The living room is bright and airy, opening to

- Three spacious double bedrooms, two with private balcony access
- Bright and airy living room opening onto a rear terrace
- Stylish, contemporary kitchendiner with ample storage
- High ceilings and Karndean flooring throughout the ground floor
- Modern family bathroom with walk-in shower, bathtub and underfloor heating
- Cleverly designed utility cupboard and large understairs storage
- Private front darden and access

## Ridge Road, Tooting, CR4

Approximate Gross Internal Area = 116.03 sq m / 1249 sq ft

**Ground Floor** 

**First Floor** 

Illustration for identification purposes only, measurements are approximate, not to scale. Produced by Haboodle Estate Agents (ID1194223)