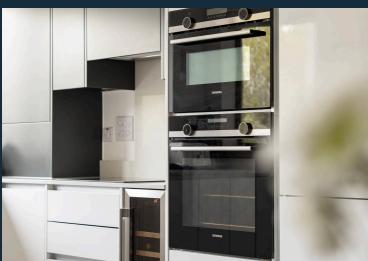

High ceilings and elegant Karndean flooring on the ground floor lead into a generous kitchen-diner, perfect for daily life and entertaining. The contemporary kitchen is thoughtfully laid out with ample storage and large windows that bring in plenty of natural light.