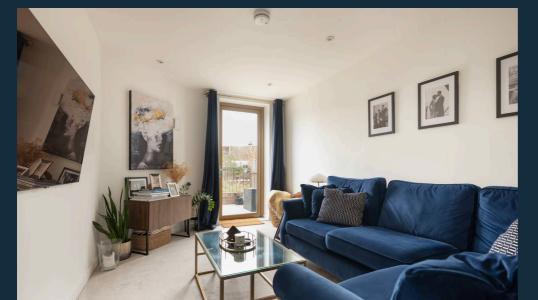

The sleek family bathroom includes a walk-in shower, bathtub, underfloor heating, and modern finishes. It also has a useful utility cupboard and a cleverly designed storage area under the stairs.

Upstairs, all three bedrooms are spacious doubles. The primary and second bedrooms have access to private balconies, while the second also includes built-in wardrobes. The living room is bright and airy, opening to