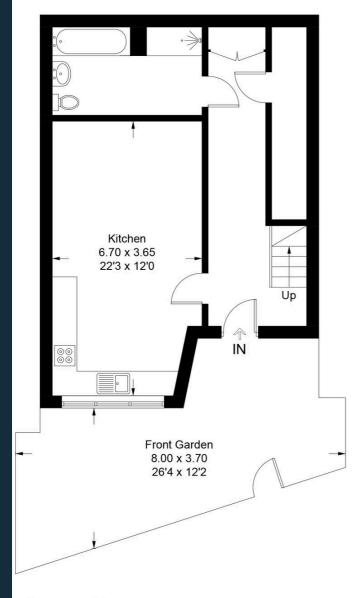

## Ridge Road, Tooting, CR4

Approximate Gross Internal Area = 116.03 sq m / 1249 sq ft

**Ground Floor** 

**First Floor** 

Illustration for identification purposes only, measurements are approximate, not to scale. Produced by Haboodle Estate Agents (ID1194223)