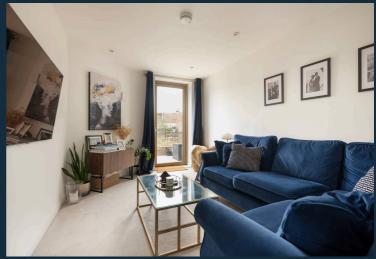

The sleek family bathroom includes a walk-in shower, bathtub, underfloor heating, and modern finishes. It also has a useful utility cupboard and a cleverly designed storage area under the stairs.

Upstairs, all three bedrooms are spacious doubles. The primary and second bedrooms have access to private balconies, while the second also includes built-in wardrobes. The living room is bright and airy, opening to