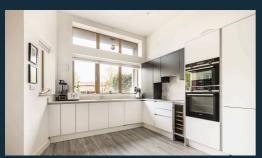

High ceilings and elegant Karndean flooring on the ground floor lead into a generous kitchen-diner, perfect for daily life and entertaining. The contemporary kitchen is thoughtfully laid out with ample storage and large windows that bring in plenty of natural light.