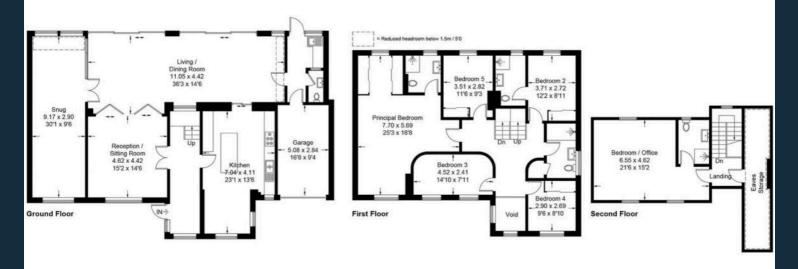

## Manor Way, Purley

Approximate Gross Internal Area = 316.3 sq m / 3405 sq ft (Including Garage, Eaves Storage & Excluding Void)

Illustration for identification purposes only, measurements are approximate, not to scale. Fourlabs.co © (ID1176688)