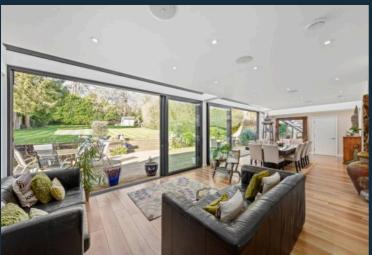

The perfectly balanced family accommodation is arranged over three floors with cascading glass balconies that are reached from a bespoke designed staircase. The interior is bright and contemporary, with handcrafted bi-fold doors between the three reception rooms to create an excellent space for entertaining. A full glass wall of sliding doors leads out to the rear terrace which is ideally placed for afternoon and evening sun.

A full-langth hank of exclinite ancreas part of the ground floor to capture

- Striking Contemporary Design
- Expansive Living Spaces
- Flooded with Natural Light
- State-of-the-Art Kitchen
- Six Spacious Bedrooms
- Luxury Bathrooms
- Smart Home Technology
- Prime Location in West Purley
- Excellent Transport Links & Schools