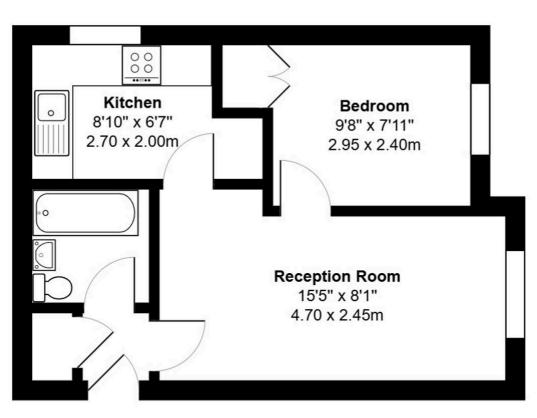

## **Ground Floor**

## Stoneworth Court, Birchanger Road, London, SE25 Gross Internal Area 368sq ft / 34.2sq meters

Whilist every attempt has been made to ensure the accuracy of the floorplan shown, all measurements, positioning fixtures fittings and any other data shown are an approximate interpretation for illustrative purposes only and are not to scale. No responsibility is taken for any errors, omission, miss-statement or use of data shown. Plan produced by AR Net Media - www.arnetmedia.uk