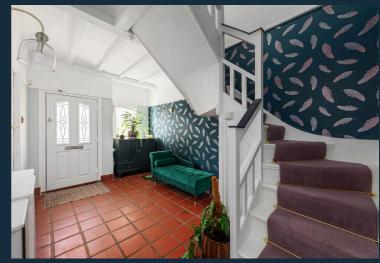

Situated in a quiet residential road, this terraced property is accessed through a charming, well-kept front garden. On entering the property, you will be impressed by the spacious hallway, which gives access to the ground floor accommodation. The large, light-filled reception room with period features and an ornate fireplace has a homely feel and is flooded with natural light from the bay windows. The recently fitted modern kitchen is fully equipped with a range of modern built-in appliances, granite tops, and a breakfast bar with seating that flows seamlessly into the family/dining area. This sociable living space provides garden views with double doors to the private rear garden, which is mainly laid to lawn.