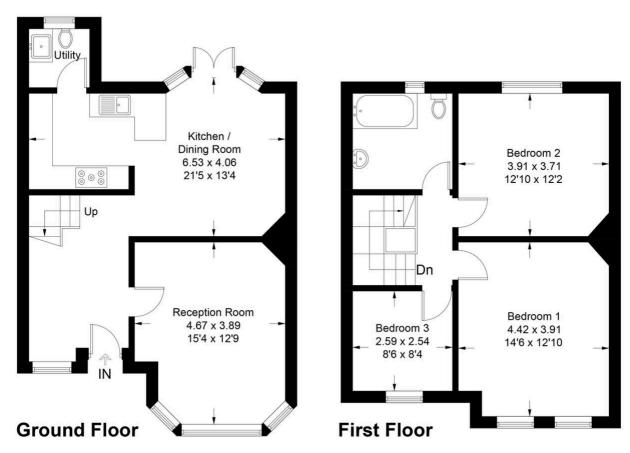

## Garden Avenue, CR4

Approximate Gross Internal Area = 104.7 sq m /1127sq ft

Illustration for identification purposes only, measurements are approximate, not to scale. Fourlabs.co © (ID1167241)