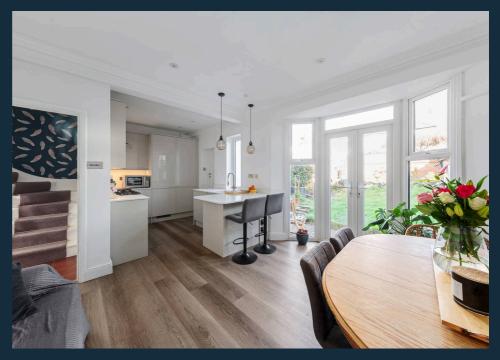

Situated in a quiet residential road, this terraced property is accessed through a charming, well-kept front garden. On entering the property, you will be impressed by the spacious hallway, which gives access to the ground floor accommodation. The large, light-filled reception room with period features and an ornate fireplace has a homely feel and is flooded with natural light from the bay windows. The recently fitted modern kitchen is fully equipped with a range of modern built-in appliances, granite tops, and a breakfast bar with seating that flows seamlessly into the family/dining area. This sociable living space provides garden views with double doors to the private rear garden, which is mainly laid to lawn.