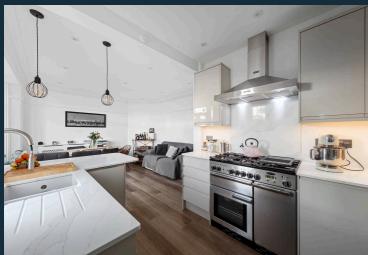

Situated in a quiet residential road, this terraced property is accessed through a charming, well-kept front garden. On entering the property, you will be impressed by the spacious hallway, which gives access to the ground floor accommodation. The large, light-filled reception room with period features and an ornate fireplace has a homely feel and is flooded with natural light from the bay windows. The recently fitted modern kitchen is fully equipped with a range of modern built-in appliances, granite tops, and a breakfast bar with seating that flows seamlessly into the family/dining area. This sociable living space provides garden views with double doors to the private rear garden, which is mainly laid to lawn.