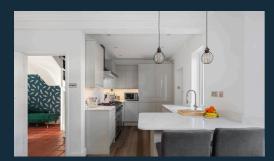

Situated in a quiet residential road, this terraced property is accessed through a charming, well-kept front garden. On entering the property, you will be impressed by the spacious hallway, which gives access to the ground floor accommodation. The large, light-filled reception room with period features and an ornate fireplace has a homely feel and is flooded with natural light from the bay windows. The recently fitted modern kitchen is fully equipped with a range of modern built-in appliances, granite tops, and a breakfast bar with seating that flows seamlessly into the family/dining area. This sociable living space provides garden views with double doors to the private rear garden, which is mainly laid to lawn.