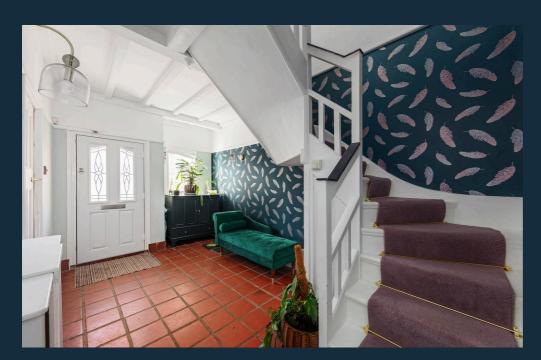

Situated in a quiet residential road, this terraced property is accessed through a charming, well-kept front garden. On entering the property, you will be impressed by the spacious hallway, which gives access to the ground floor accommodation. The large, light-filled reception room with period features and an ornate fireplace has a homely feel and is flooded with natural light from the bay windows. The recently fitted modern kitchen is fully equipped with a range of modern built-in appliances, granite tops, and a breakfast bar with seating that flows seamlessly into the family/dining area. This sociable living space provides garden views with double doors to the private rear garden, which is mainly laid to lawn.