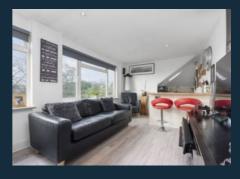

The high quality and finish are immediately apparent when entering this apartment. The spacious hallway, with luxury wood-effect flooring, provides direct access to the modern open-plan kitchen and lounge, bright double bedroom, second bedroom, and elegant contemporary bathroom, which continues the luxurious feel of this home. The open-plan lounge and kitchen area are light-filled, benefitting from a stylish breakfast bar and complimented by wooden worktops. Tastefully decorated throughout with neutral, vibrant colours, this living area provides an excellent space to entertain and unwind.