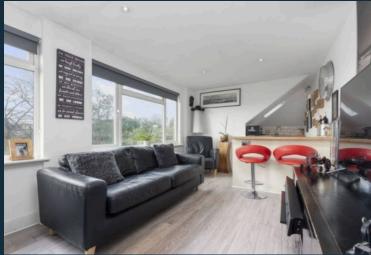

The high quality and finish are immediately apparent when entering this apartment. The spacious hallway, with luxury wood-effect flooring, provides direct access to the modern open-plan kitchen and lounge, bright double bedroom, second bedroom, and elegant contemporary bathroom, which continues the luxurious feel of this home. The open-plan lounge and kitchen area are light-filled, benefitting from a stylish breakfast bar and complimented by wooden worktops. Tastefully decorated throughout with neutral, vibrant colours, this living area provides an excellent space to entertain and unwind.