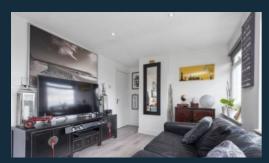

The high quality and finish are immediately apparent when entering this apartment. The spacious hallway, with luxury wood-effect flooring, provides direct access to the modern open-plan kitchen and lounge, bright double bedroom, second bedroom, and elegant contemporary bathroom, which continues the luxurious feel of this home. The open-plan lounge and kitchen area are light-filled, benefitting from a stylish breakfast bar and complimented by wooden worktops. Tastefully decorated throughout with neutral, vibrant colours, this living area provides an excellent space to entertain and unwind.