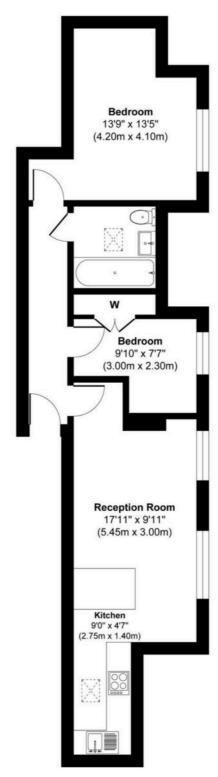

First Floor
Draxmont Court, Draxmont, London, SW19
Approx. Gross Internal Area 558 sq. ft / 51.87 sq. meters

Whilist every attempt has been made to ensure the accuracy of the floorplan shown, all measurements, positioning Fixtures fittings and any other data shown are an approximate interpretation for Illustrative purposes only and are not to scale. No responsibility is taken for any errors, omission, miss-statement or use of data show.