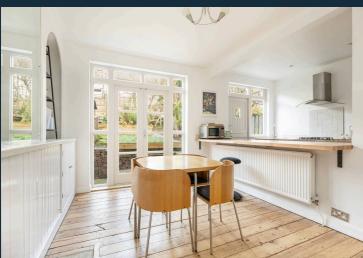

From the moment you step inside this home, you will immediately be struck by the sense of space and the natural light that floods throughout. A large entrance hall gives access to the ground floor accommodation comprising a spacious reception room, separate dining room, and an open-plan recently fitted kitchen with island-offering views and access to the rear garden. The well-laid-out fitted kitchen offers ample countertop and cupboard space, with a range of modern appliances, including a built-in oven and hob, dishwasher, washing machine and fridge freezer.