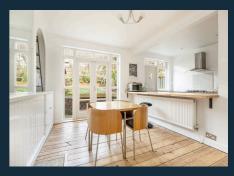

From the moment you step inside this home, you will immediately be struck by the sense of space and the natural light that floods throughout. A large entrance hall gives access to the ground floor accommodation comprising a spacious reception room, separate dining room, and an open-plan recently fitted kitchen with island-offering views and access to the rear garden. The well-laid-out fitted kitchen offers ample countertop and cupboard space, with a range of modern appliances, including a built-in oven and hob, dishwasher, washing machine and fridge freezer.