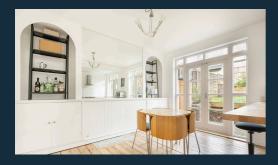

From the moment you step inside this home, you will immediately be struck by the sense of space and the natural light that floods throughout. A large entrance hall gives access to the ground floor accommodation comprising a spacious reception room, separate dining room, and an open-plan recently fitted kitchen with island-offering views and access to the rear garden. The well-laid-out fitted kitchen offers ample countertop and cupboard space, with a range of modern appliances, including a built-in oven and hob, dishwasher, washing machine and fridge freezer.