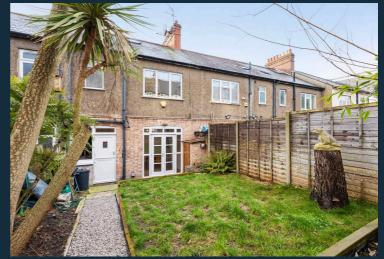

From the moment you step inside this home, you will immediately be struck by the sense of space and the natural light that floods throughout. A large entrance hall gives access to the ground floor accommodation comprising a spacious reception room, separate dining room, and an open-plan recently fitted kitchen with island-offering views and access to the rear garden. The well-laid-out fitted kitchen offers ample countertop and cupboard space, with a range of modern appliances, including a built-in oven and hob, dishwasher, washing machine and fridge freezer.