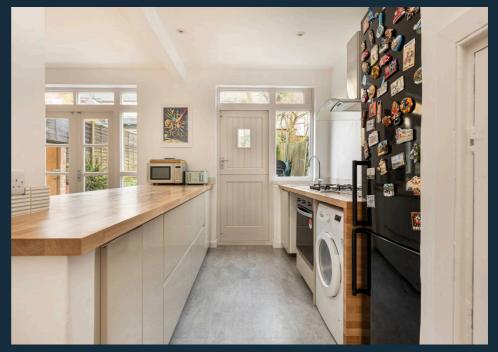

From the moment you step inside this home, you will immediately be struck by the sense of space and the natural light that floods throughout. A large entrance hall gives access to the ground floor accommodation comprising a spacious reception room, separate dining room, and an open-plan recently fitted kitchen with island-offering views and access to the rear garden. The well-laid-out fitted kitchen offers ample countertop and cupboard space, with a range of modern appliances, including a built-in oven and hob, dishwasher, washing machine and fridge freezer.