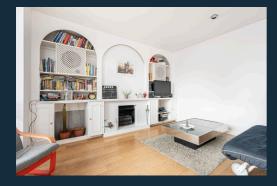

From the moment you step inside this home, you will immediately be struck by the sense of space and the natural light that floods throughout. A large entrance hall gives access to the ground floor accommodation comprising a spacious reception room, separate dining room, and an open-plan recently fitted kitchen with island-offering views and access to the rear garden. The well-laid-out fitted kitchen offers ample countertop and cupboard space, with a range of modern appliances, including a built-in oven and hob, dishwasher, washing machine and fridge freezer.